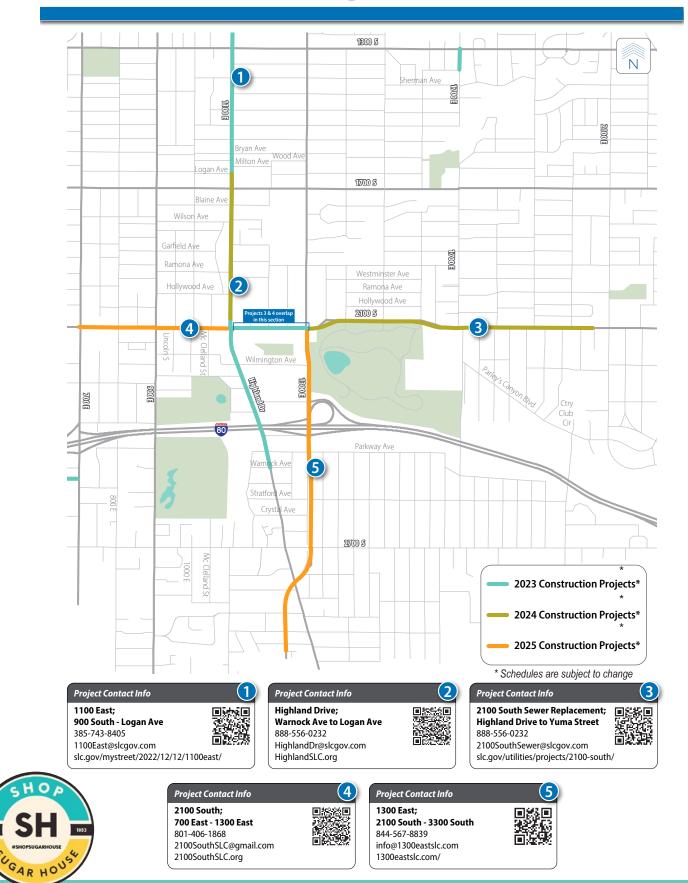

# UPCOMING SUGAR HOUSE PROJECTS

We need your support! #ShopSugarHouse to keep our neighborhood great. Come down, take in everything there is to see, do, and taste while supporting the eclectic businesses that Sugar House has always been known for - while winning prizes! Simply snap a photo of your purchase or visit, share it on social media with the hashtag #ShopSugarHouse, and complete this form!(shopsugarhouse.org/#entry) Oh, and don't forget #SugarHouseRocks every third Friday on Monument Plaza!"