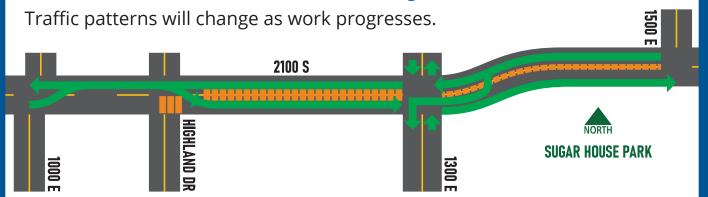

## 2100 South traffic impacts begin Sept 5, 2023

Beginning in early September, full reconstruction of the intersection of 2100 South and Highland Drive will begin. Through October, 2100 South will be reduced to one lane in each direction between 1000 East and 1300 East with limited left turns at Highland Drive while crews replace deep underground utilities and reconstruct the intersection as part of the Highland Drive/1100 East project. At the same time, replacement of a 100-year-old sewer line between 1400 East and Highland Drive will begin. This project will extend east of 1400 East to Yuma Street later this year through 2024. Construction of both projects is occurring to reduce the overall duration of impact to traffic on 2100 South.

#### **Phase 1 Traffic Configuration**

### **Additional Impacts:**

- Day and night work through October
- Southbound Highland Drive to eastbound 2100 South left turns remain. No other left turns at the 2100 S/Highland Drive intersection.
- Nighttime closures and restrictions at both intersections
- Intermittent business and residential access interruptions