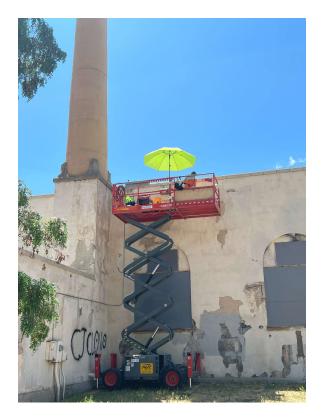

repair work will continue, building on the completed acid wash and targeting further progress from the current 30% completion. Chimney repairs will move forward following the approved building permit and the review of deferred design submittals, ensuring compliance with historical preservation standards. The contractor has indicated that this work will begin in September. Electrical and mechanical work will progress, with ongoing demolition and installation of exhaust fan openings and other critical systems to support building functionality. Exterior crack repair and stucco patching work will continue to address surface integrity and aesthetic restoration.



## 2. Project Photographs

### Wasatch Plunge Warms Springs Building – Project Photos 6/2025

































MOCA







## 3. Budget/Cost Summary

The project remains within budget, with new change orders (CO-18 and CO-19) for east column vertical section repairs and exterior crack and stucco repair and paint have been submitted and are pending city processing. Change Order 14 and 15 have been approved by the city during the month. We are still awaiting the recording of Change Orders 16 and 17 from the city. The costs for chimney repair have been reviewed and approved by the city insurance provider. All expenditures are tracked in Procore for accurate budget monitoring.

All additional costs associated with these items are within the project's allocated funding. Once approved, the change orders will be documented and tracked in Procore, the city's project management software. This ensures accurate bud