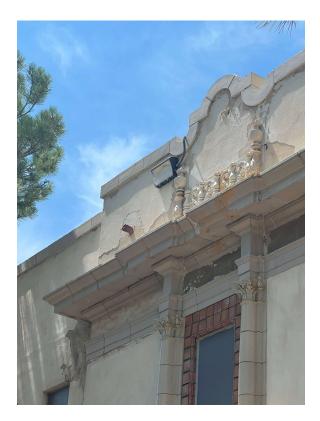

### Wasatch Plunge Warms Springs Building – Project Photos 6/2025

MOCA

- <u>Horizontal Beam Repairs:</u> Achieved 100% completion, with all repairs finalized and reviewed by the design team.
- <u>Structural Gable Frame:</u> Sandblasting preparation for CFRP application reached 100%, with mockups ready for review and installation preparations at 70%.
- <u>Terra Cotta Repairs:</u> Preliminary cleaning progressed, with joint removal and patch preparation underway on east and west elevations, reaching 30% completion. Mockups were reviewed and approved.
- <u>Chimney Repairs:</u> COA building permit approved, with contractor receiving paperwork to proceed.
- <u>Electrical and Mechanical Systems:</u> Electrical conduit installation and demolition of old systems continued, with mechanical fan placement locations finalized. Exterior lighting locations were selected, and submittals for light colors and mounting were submitted.
- <u>Exterior Stucco/Plaster:</u> Exploratory work advanced, with pressure washing at 500 psi to remove loose plaster and patching underway.
- <u>East Elevation Columns:</u> Demolition completed at 100%, with patching at 60% completion.
- <u>Budget and Change Orders:</u> Change orders (CO-15 to CO-19) and Potential Change Orders (PCO-38 to PCO-40) were submitted or approved, with all costs tracked in Procore. The remaining \$100,000 contingency budget was discussed for potential use.