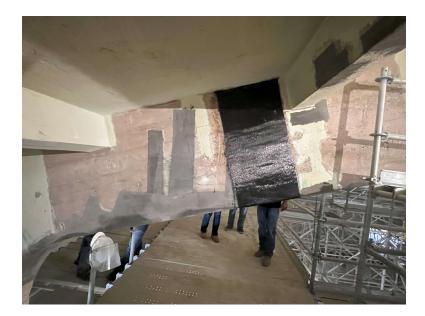

## 2. Project Photographs

### Wasatch Plunge Warms Springs Building – Project Photos 6/2025

MOCA

- <u>Horizontal Beam Repairs:</u> Achieved 100% completion, with all repairs finalized and reviewed by the design team.
- <u>Structural Gable Frame:</u> Sandblasting preparation for CFRP application reached 100%, with mockups ready for review and installation preparations at 70%.
- <u>Terra Cotta Repairs:</u> Preliminary cleaning progressed, with joint removal and patch preparation underway on east and west elevations, reaching 30% completion. Mockups were reviewed and approved.
- <u>Chimney Repairs:</u> COA building permit approved, with contractor receiving paperwork to proceed.
- <u>Electrical and Mechanical Systems:</u> Electrical conduit installation and demolition of old systems continued, with mechanical fan placement locations finalized. Exterior lighting locations were selected, and submittals for light colors and mounting were submitted.
- <u>Exterior Stucco/Plaster:</u> Exploratory work advanced, with pressure washing at 500 psi to remove loose plaster and patching underway.
- <u>East Elevation Columns:</u> Demolition completed at 100%, with patching at 60% completion.
- <u>Budget and Change Orders:</u> Change orders (CO-15 to CO-19) and Potential Change Orders (PCO-38 to PCO-40) were submitted or approved, with all costs tracked in Procore. The remaining \$100,000 contingency budget was discussed for potential use.