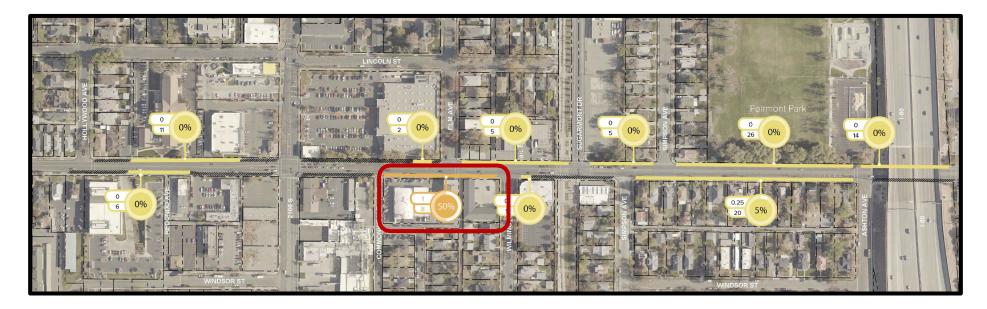

ber 4, 2019Presentation of Concept Design



Stakeholder walking tour



#### Survey Results – Priorities by Segment



#### Final Design – Hollywood Ave to Walgreens







# Final Design – 2100 S Intersection





#### Final Design – Smith's to Fishers Cylclery





#### Final Design – S-Line







#### Final Design – Fairmont Park





# Final Design – I-80







#### Final Design – I-80/Golf Course







#### Final Design – Fire Station/Neptune Divers





#### Final Design – Golf Course/Stratford Ave







#### Final Design – Golf Course to Malvern Ave





# Final Design – 2700 South





# 900 East Reconstruction Construction Schedule



#### **Project Information**

900 East





www.SLC.gov/MyStreet

900east@slcgov.com



## Existing Conditions Analysis – Parking Utilization