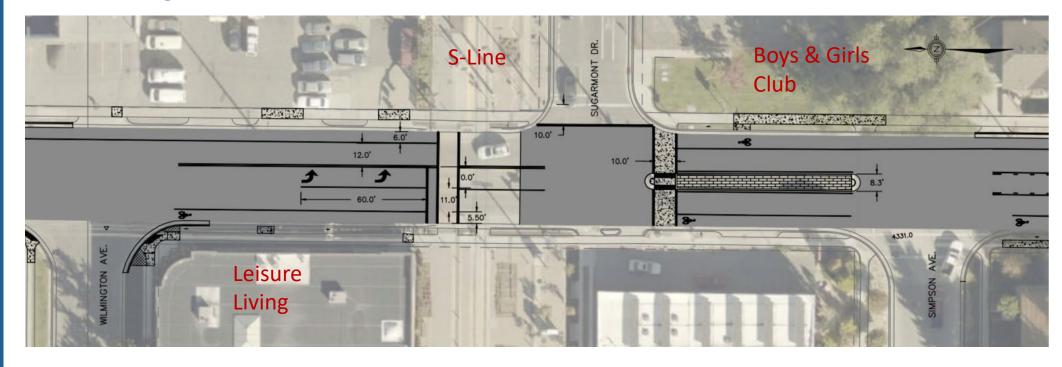

nt, curb and gutter, and sidewalks** while improving safety and transportation options for all roadway users.







#### Project Schedule



# Public Input Opportunities and Public Meetings

- Sugar House CC Transportation Committee September 16, 2019 Project Introduction
- Stakeholder Walking Tour October 16, 2019
- Sugar House Community Council November 6, 2019 Project Introduction
- "Game Night" Project Meet Up November 9, 2019
- Online Survey
  November 2019

Sugar House Community CouncilDecember 4, 2019Presentation of Concept Design



Stakeholder walking tour



#### Survey Results – Priorities by Segment



#### Final Design – Hollywood Ave to Walgreens







# Final Design – 2100 S Intersection





#### Final Design – Smith's to Fishers Cylclery





#### Final Design – S-Line







#### Final Design – Fairmont Park





# Final Design – I-80







#### Final Design – I-80/Golf Course







#### Final Design – Fire Station/Neptune Divers





#### Final Design – Golf Course/Stratford Ave







#### Final Design – Golf Course to Malvern Ave





# Final Design – 2700 South





# 900 East Reconstruction Construction Schedule



#### **Project Information**

900 East





www.SLC.gov/MyStreet

900east@slcgov.com



## Existing Conditions Analysis – Parking Utilization