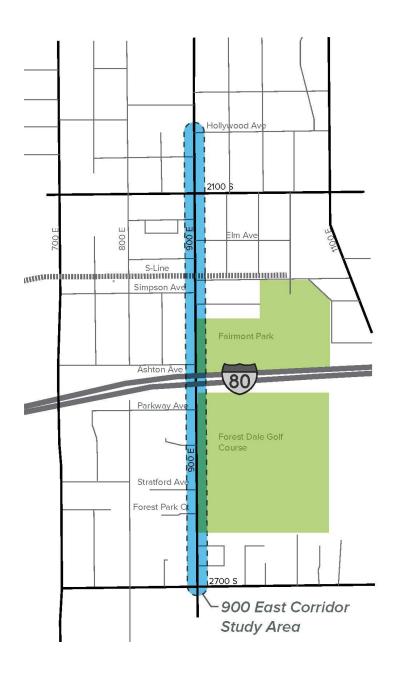

# **Project Introduction**

900 East from Hollywood Ave to 2700 South will be reconstructed in 2021 with funding from the voter-approved Funding our Future Street Reconstruction Bond.

Project improvements seek to **repair pavement, curb and gutter, and sidewalks** while improving safety and transportation options for all roadway users.