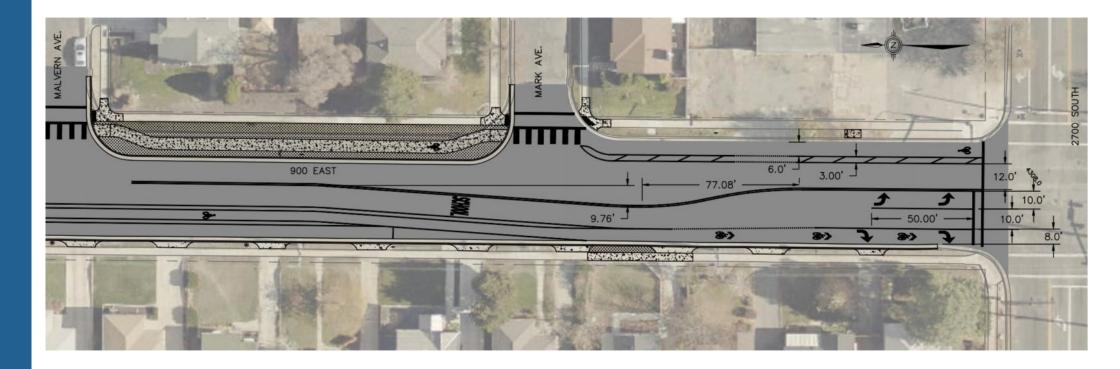

ber 16, 2019
- Sugar House Community Council November 6, 2019 Project Introduction
- "Game Night" Project Meet Up November 9, 2019
- Online Survey
  November 2019

Sugar House Community CouncilDecember 4, 2019Presentation of Concept Design



Stakeholder walking tour



#### Survey Results – Priorities by Segment



#### Final Design – Hollywood Ave to Walgreens







# Final Design – 2100 S Intersection





#### Final Design – Smith's to Fishers Cylclery





#### Final Design – S-Line







#### Final Design – Fairmont Park





# Final Design – I-80







#### Final Design – I-80/Golf Course







#### Final Design – Fire Station/Neptune Divers





#### Final Design – Golf Course/Stratford Ave







#### Final Design – Golf Course to Malvern Ave





# Final Design – 2700 South





# 900 East Reconstruction Construction Schedule



#### **Project Information**

900 East





www.SLC.gov/MyStreet

900east@slcgov.com



## Existing Conditions Analysis – Parking Utilization