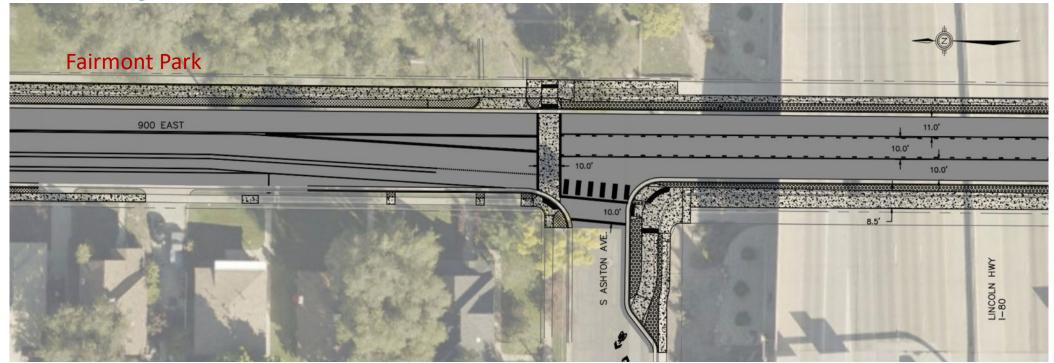

sportation options for all roadway users.







#### Project Schedule



# Public Input Opportunities and Public Meetings

- Sugar House CC Transportation Committee September 16, 2019 Project Introduction
- Stakeholder Walking Tour October 16, 2019
- Sugar House Community Council November 6, 2019 Project Introduction
- "Game Night" Project Meet Up November 9, 2019
- Online Survey
  November 2019

Sugar House Community CouncilDecember 4, 2019Presentation of Concept Design



Stakeholder walking tour



#### Survey Results – Priorities by Segment



#### Final Design – Hollywood Ave to Walgreens







# Final Design – 2100 S Intersection





#### Final Design – Smith's to Fishers Cylclery





#### Final Design – S-Line







#### Final Design – Fairmont Park





# Final Design – I-80







#### Final Design – I-80/Golf Course







#### Final Design – Fire Station/Neptune Divers





#### Final Design – Golf Course/Stratford Ave







#### Final Design – Golf Course to Malvern Ave





# Final Design – 2700 South





# 900 East Reconstruction Construction Schedule



#### **Project Information**

900 East





www.SLC.gov/MyStreet

900east@slcgov.com



## Existing Conditions Analysis – Parking Utilization