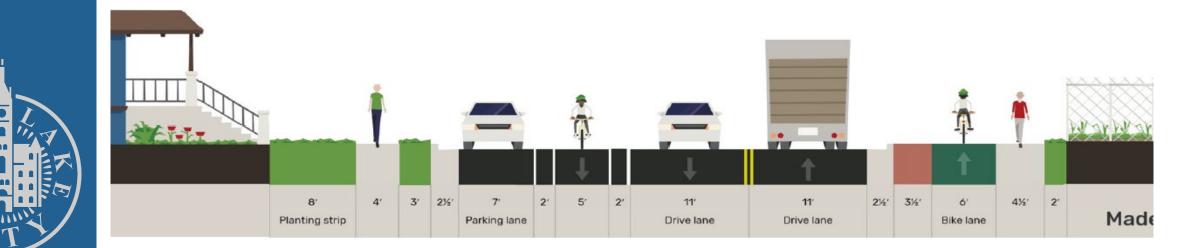

#### Final Design – Hollywood Ave to Walgreens

#### Final Design – Smith's to Fishers Cylclery

#### Final Design – S-Line