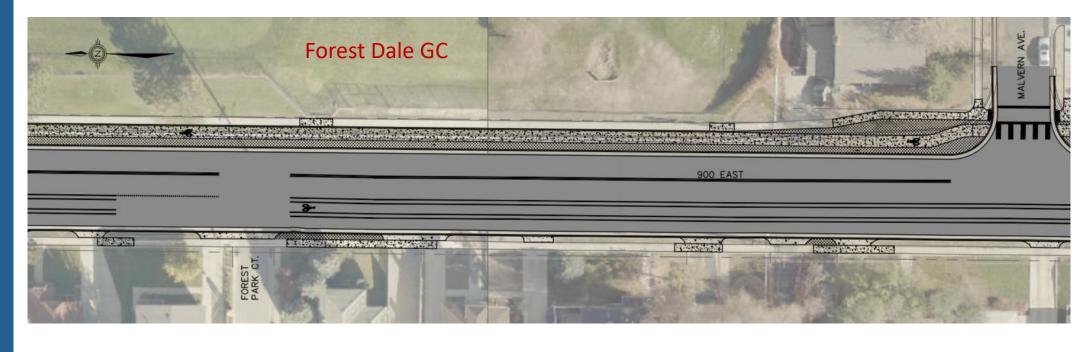

n
- Stakeholder Walking Tour October 16, 2019
- Sugar House Community Council November 6, 2019 Project Introduction
- "Game Night" Project Meet Up November 9, 2019
- Online Survey
  November 2019

Sugar House Community CouncilDecember 4, 2019Presentation of Concept Design



Stakeholder walking tour



#### Survey Results – Priorities by Segment



#### Final Design – Hollywood Ave to Walgreens







# Final Design – 2100 S Intersection





#### Final Design – Smith's to Fishers Cylclery





#### Final Design – S-Line







#### Final Design – Fairmont Park





# Final Design – I-80







#### Final Design – I-80/Golf Course







#### Final Design – Fire Station/Neptune Divers





#### Final Design – Golf Course/Stratford Ave







#### Final Design – Golf Course to Malvern Ave





# Final Design – 2700 South





# 900 East Reconstruction Construction Schedule



#### **Project Information**

900 East





www.SLC.gov/MyStreet

900east@slcgov.com



## Existing Conditions Analysis – Parking Utilization