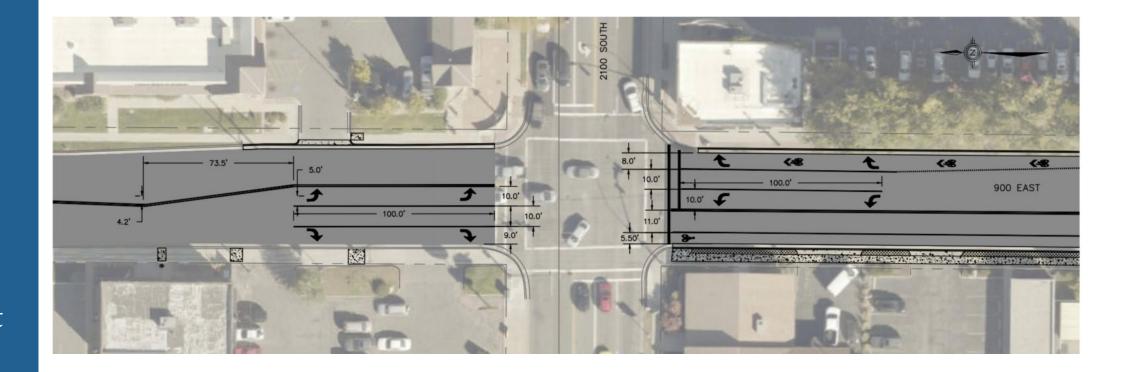

our Future Street Reconstruction Bond.

Project improvements seek to **repair pavement, curb and gutter, and sidewalks** while improving safety and transportation options for all roadway users.







#### Project Schedule



# Public Input Opportunities and Public Meetings

- Sugar House CC Transportation Committee September 16, 2019 Project Introduction
- Stakeholder Walking Tour October 16, 2019
- Sugar House Community Council November 6, 2019 Project Introduction
- "Game Night" Project Meet Up November 9, 2019
- Online Survey
  November 2019

Sugar House Community CouncilDecember 4, 2019Presentation of Concept Design



Stakeholder walking tour



#### Survey Results – Priorities by Segment



#### Final Design – Hollywood Ave to Walgreens







# Final Design – 2100 S Intersection





#### Final Design – Smith's to Fishers Cylclery





#### Final Design – S-Line







#### Final Design – Fairmont Park





# Final Design – I-80







#### Final Design – I-80/Golf Course







#### Final Design – Fire Station/Neptune Divers





#### Final Design – Golf Course/Stratford Ave







#### Final Design – Golf Course to Malvern Ave





# Final Design – 2700 South





# 900 East Reconstruction Construction Schedule



#### **Project Information**

900 East





www.SLC.gov/MyStreet

900east@slcgov.com



## Existing Conditions Analysis – Parking Utilization