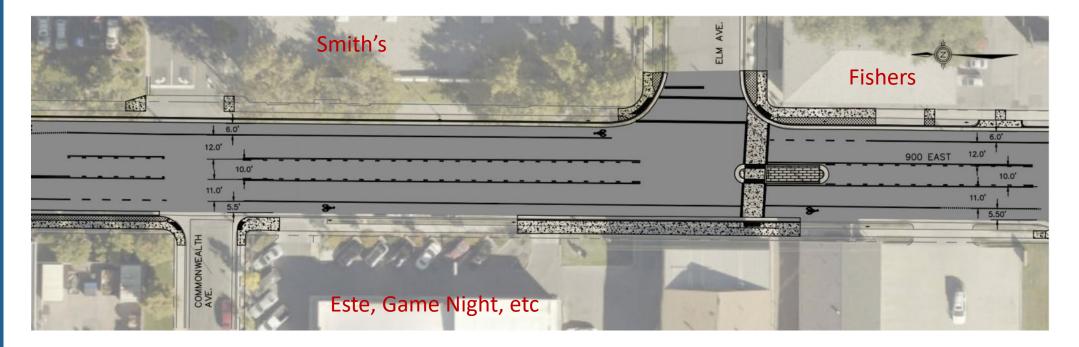

ovements seek to **repair pavement, curb and gutter, and sidewalks** while improving safety and transportation options for all roadway users.







#### Project Schedule



# Public Input Opportunities and Public Meetings

- Sugar House CC Transportation Committee September 16, 2019 Project Introduction
- Stakeholder Walking Tour October 16, 2019
- Sugar House Community Council November 6, 2019 Project Introduction
- "Game Night" Project Meet Up November 9, 2019
- Online Survey
  November 2019

Sugar House Community CouncilDecember 4, 2019Presentation of Concept Design



Stakeholder walking tour



#### Survey Results – Priorities by Segment



#### Final Design – Hollywood Ave to Walgreens







# Final Design – 2100 S Intersection





#### Final Design – Smith's to Fishers Cylclery





#### Final Design – S-Line







#### Final Design – Fairmont Park





# Final Design – I-80







#### Final Design – I-80/Golf Course







#### Final Design – Fire Station/Neptune Divers





#### Final Design – Golf Course/Stratford Ave







#### Final Design – Golf Course to Malvern Ave





# Final Design – 2700 South





# 900 East Reconstruction Construction Schedule



#### **Project Information**

900 East





www.SLC.gov/MyStreet

900east@slcgov.com



## Existing Conditions Analysis – Parking Utilization