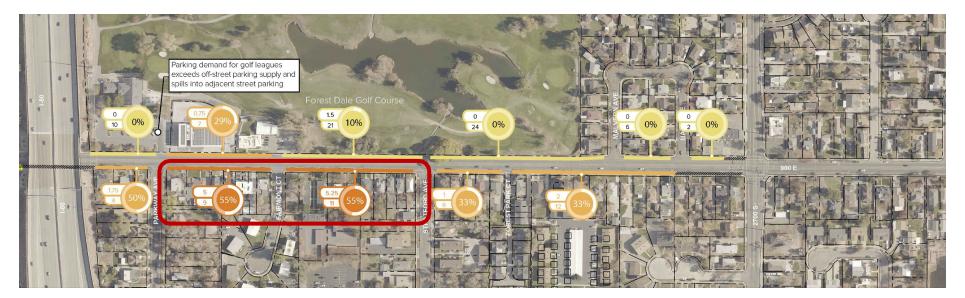

4, 2019Presentation of Concept Design



Stakeholder walking tour



#### Survey Results – Priorities by Segment



#### Final Design – Hollywood Ave to Walgreens







# Final Design – 2100 S Intersection





#### Final Design – Smith's to Fishers Cylclery





#### Final Design – S-Line







#### Final Design – Fairmont Park





# Final Design – I-80







#### Final Design – I-80/Golf Course







#### Final Design – Fire Station/Neptune Divers





#### Final Design – Golf Course/Stratford Ave







#### Final Design – Golf Course to Malvern Ave





# Final Design – 2700 South





# 900 East Reconstruction Construction Schedule



#### **Project Information**

900 East





www.SLC.gov/MyStreet

900east@slcgov.com



## Existing Conditions Analysis – Parking Utilization