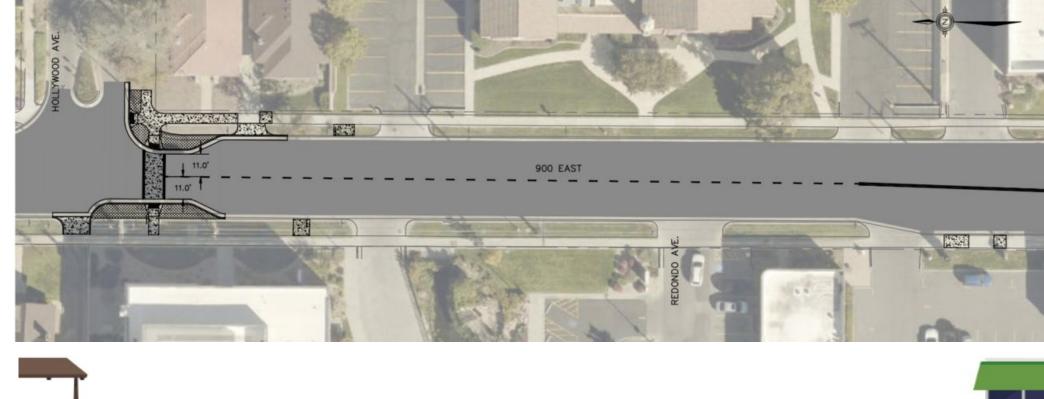

with funding from the voter-approved Funding our Future Street Reconstruction Bond.

Project improvements seek to **repair pavement, curb and gutter, and sidewalks** while improving safety and transportation options for all roadway users.







#### Project Schedule



# Public Input Opportunities and Public Meetings

- Sugar House CC Transportation Committee September 16, 2019 Project Introduction
- Stakeholder Walking Tour October 16, 2019
- Sugar House Community Council November 6, 2019 Project Introduction
- "Game Night" Project Meet Up November 9, 2019
- Online Survey
  November 2019

Sugar House Community CouncilDecember 4, 2019Presentation of Concept Design



Stakeholder walking tour



#### Survey Results – Priorities by Segment



#### Final Design – Hollywood Ave to Walgreens







# Final Design – 2100 S Intersection





#### Final Design – Smith's to Fishers Cylclery





#### Final Design – S-Line







#### Final Design – Fairmont Park





# Final Design – I-80







#### Final Design – I-80/Golf Course







#### Final Design – Fire Station/Neptune Divers





#### Final Design – Golf Course/Stratford Ave







#### Final Design – Golf Course to Malvern Ave





# Final Design – 2700 South





# 900 East Reconstruction Construction Schedule



#### **Project Information**

900 East





www.SLC.gov/MyStreet

900east@slcgov.com



## Existing Conditions Analysis – Parking Utilization