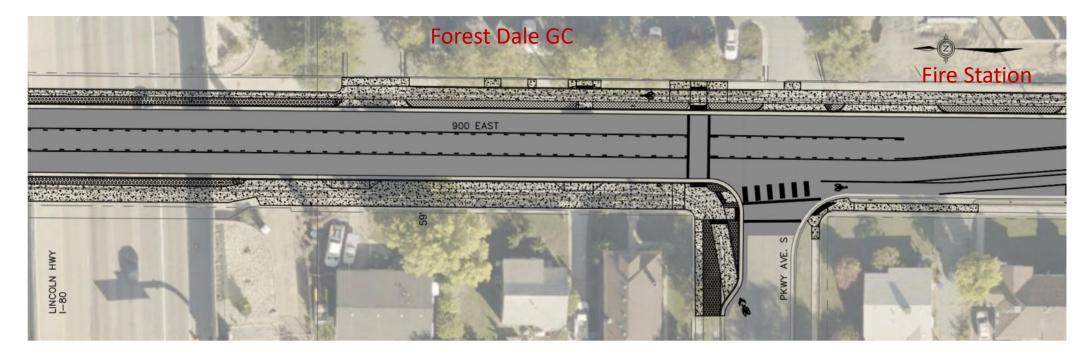

#### Project Schedule



# Public Input Opportunities and Public Meetings

- Sugar House CC Transportation Committee September 16, 2019 Project Introduction
- Stakeholder Walking Tour October 16, 2019
- Sugar House Community Council November 6, 2019 Project Introduction
- "Game Night" Project Meet Up November 9, 2019
- Online Survey
  November 2019

Sugar House Community CouncilDecember 4, 2019Presentation of Concept Design



Stakeholder walking tour



#### Survey Results – Priorities by Segment



#### Final Design – Hollywood Ave to Walgreens







# Final Design – 2100 S Intersection





#### Final Design – Smith's to Fishers Cylclery





#### Final Design – S-Line







#### Final Design – Fairmont Park





# Final Design – I-80







#### Final Design – I-80/Golf Course







#### Final Design – Fire Station/Neptune Divers





#### Final Design – Golf Course/Stratford Ave







#### Final Design – Golf Course to Malvern Ave





# Final Design – 2700 South





# 900 East Reconstruction Construction Schedule



#### **Project Information**

900 East





www.SLC.gov/MyStreet

900east@slcgov.com



## Existing Conditions Analysis – Parking Utilization