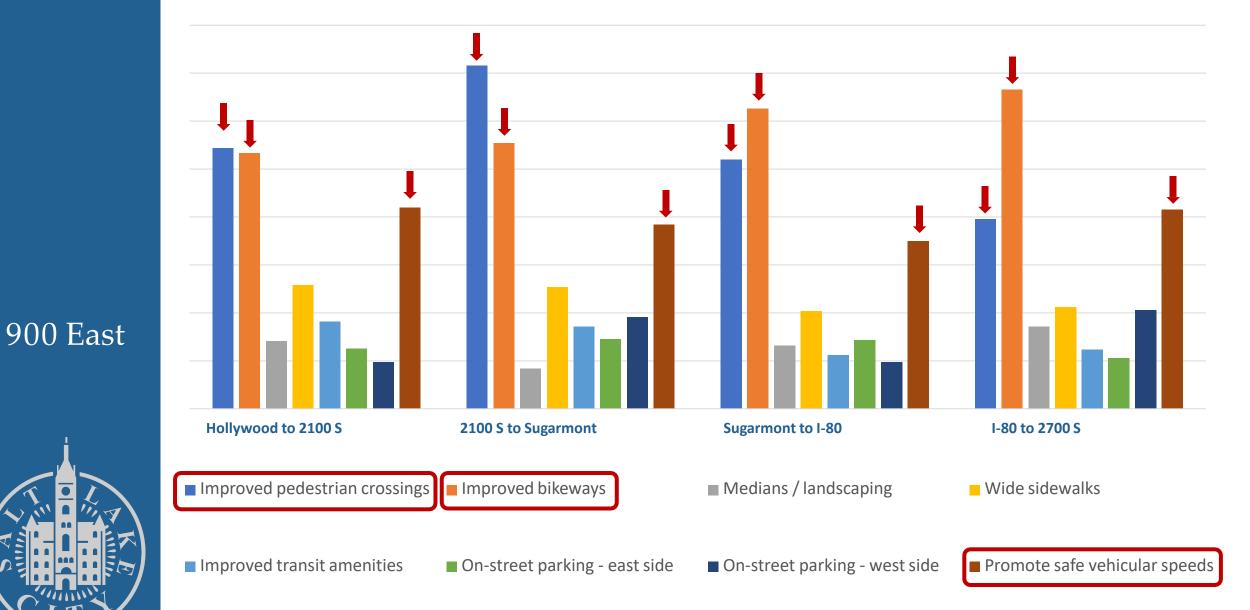

d Ave to 2700 South will be reconstructed in 2021 with funding from the voter-approved Funding our Future Street Reconstruction Bond.

Project improvements seek to **repair pavement, curb and gutter, and sidewalks** while improving safety and transportation options for all roadway users.







#### Project Schedule



# Public Input Opportunities and Public Meetings

- Sugar House CC Transportation Committee September 16, 2019 Project Introduction
- Stakeholder Walking Tour October 16, 2019
- Sugar House Community Council November 6, 2019 Project Introduction
- "Game Night" Project Meet Up November 9, 2019
- Online Survey
  November 2019

Sugar House Community CouncilDecember 4, 2019Presentation of Concept Design



Stakeholder walking tour



#### Survey Results – Priorities by Segment



#### Final Design – Hollywood Ave to Walgreens







# Final Design – 2100 S Intersection





#### Final Design – Smith's to Fishers Cylclery





#### Final Design – S-Line







#### Final Design – Fairmont Park





# Final Design – I-80







#### Final Design – I-80/Golf Course







#### Final Design – Fire Station/Neptune Divers





#### Final Design – Golf Course/Stratford Ave







#### Final Design – Golf Course to Malvern Ave





# Final Design – 2700 South





# 900 East Reconstruction Construction Schedule



#### **Project Information**

900 East





www.SLC.gov/MyStreet

900east@slcgov.com



## Existing Conditions Analysis – Parking Utilization