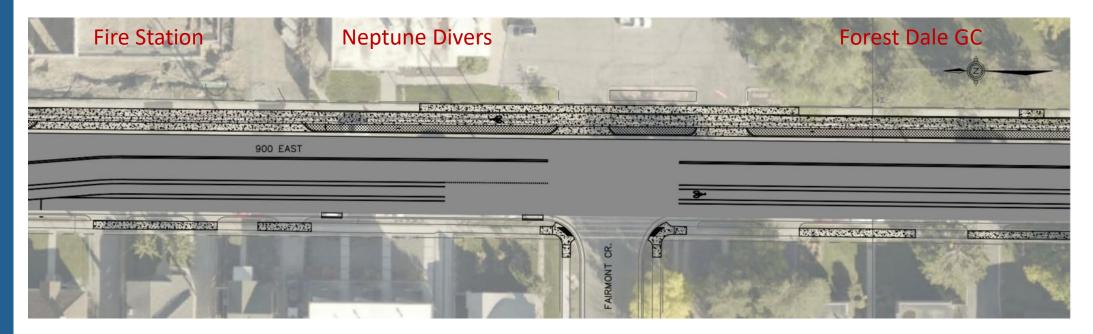

ies and Public Meetings

- Sugar House CC Transportation Committee September 16, 2019 Project Introduction
- Stakeholder Walking Tour October 16, 2019
- Sugar House Community Council November 6, 2019 Project Introduction
- "Game Night" Project Meet Up November 9, 2019
- Online Survey
  November 2019

Sugar House Community CouncilDecember 4, 2019Presentation of Concept Design



Stakeholder walking tour



#### Survey Results – Priorities by Segment



#### Final Design – Hollywood Ave to Walgreens







# Final Design – 2100 S Intersection





#### Final Design – Smith's to Fishers Cylclery





#### Final Design – S-Line







#### Final Design – Fairmont Park





# Final Design – I-80







#### Final Design – I-80/Golf Course







#### Final Design – Fire Station/Neptune Divers





#### Final Design – Golf Course/Stratford Ave







#### Final Design – Golf Course to Malvern Ave





# Final Design – 2700 South





# 900 East Reconstruction Construction Schedule



#### **Project Information**

900 East





www.SLC.gov/MyStreet

900east@slcgov.com



## Existing Conditions Analysis – Parking Utilization