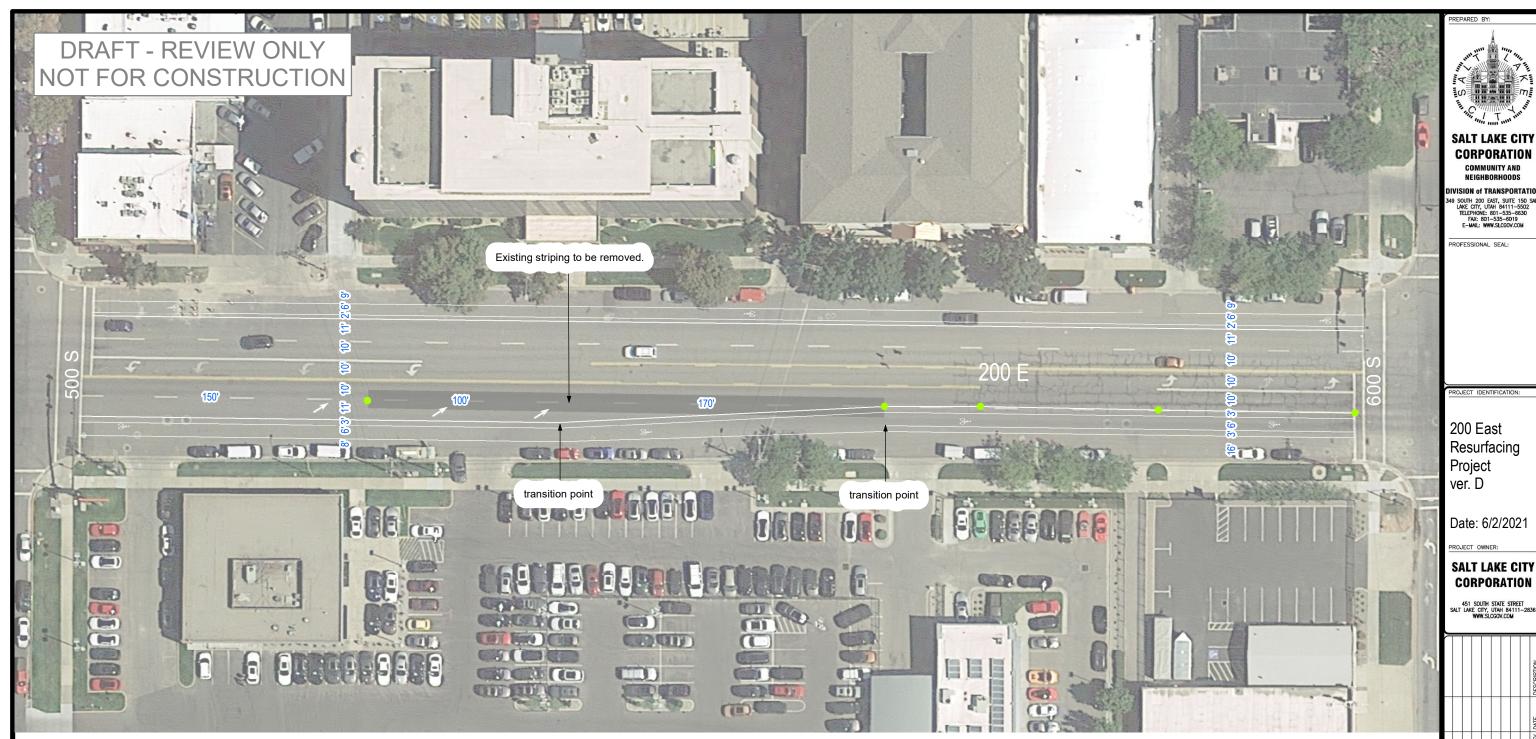

Please call Scott Vaterlaus at 801-535-6630 to verify striping layout prior to painting.

NOTICE REQUIRED AT LEAST 2 DAYS PRIOR TO INSTALLATION.

Sign and bicycle symbol locations will be reviewed by Salt Lake City Transportation Division staff after striping is complete. Please schedule at least 2 business days prior to installation.

**Layout Notes** 

All dimensions from EDGE of ASPHALT.

Tab points shown with green dot.

General striping layout approach: find centerline (and tab),

measure off centerline,

extra width to remain in parking

0 12.5 25 50 Feet

Striping Plan

Sheet 1/4

JOB #: N/A

ER #:SLC CORP.

BINDING

Please call Scott Vaterlaus at 801-535-6630 to verify striping layout prior to painting.

**NOTICE REQUIRED AT LEAST** 2 DAYS PRIOR TO INSTALLATION.

Sign and bicycle symbol locations will be reviewed by Salt Lake City Transportation Division staff after striping is complete. Please schedule at least 2 business days prior to installation.

**Layout Notes** 

All dimensions from EDGE of ASPHALT.

Tab points shown with green dot.

General striping layout approach: find centerline (and tab),

measure off centerline,

extra width to remain in parking

0 12.5 25

50 Feet

Sheet 2/4