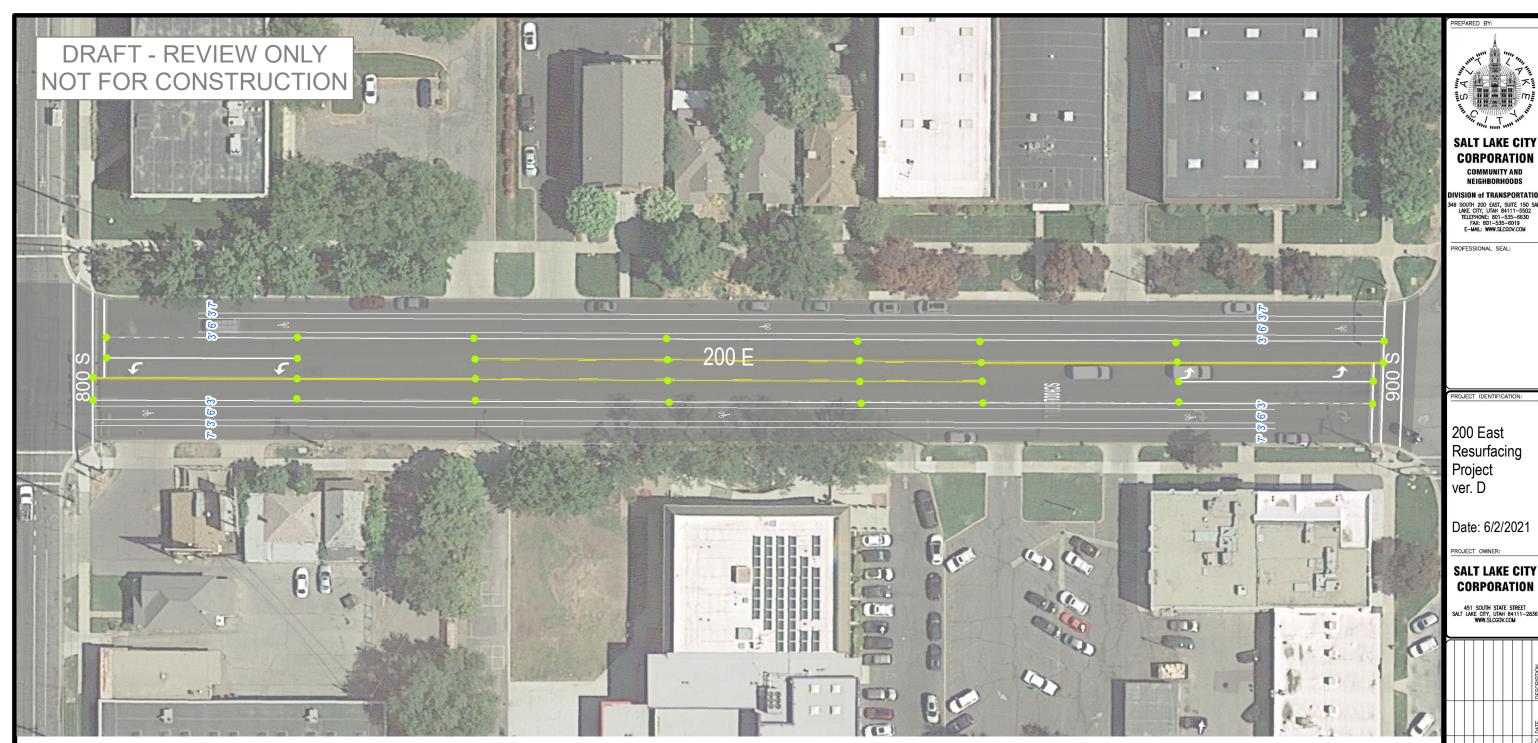

All dimensions from EDGE of ASPHALT.

Tab points shown with green dot.

General striping layout approach: find centerline (and tab),

measure off centerline,

extra width to remain in parking

0 12.5 25 50 Feet

Striping Plan

SHEET IDENTIFI

Sheet 4/4

ER #:SLC CORP.

BINDING