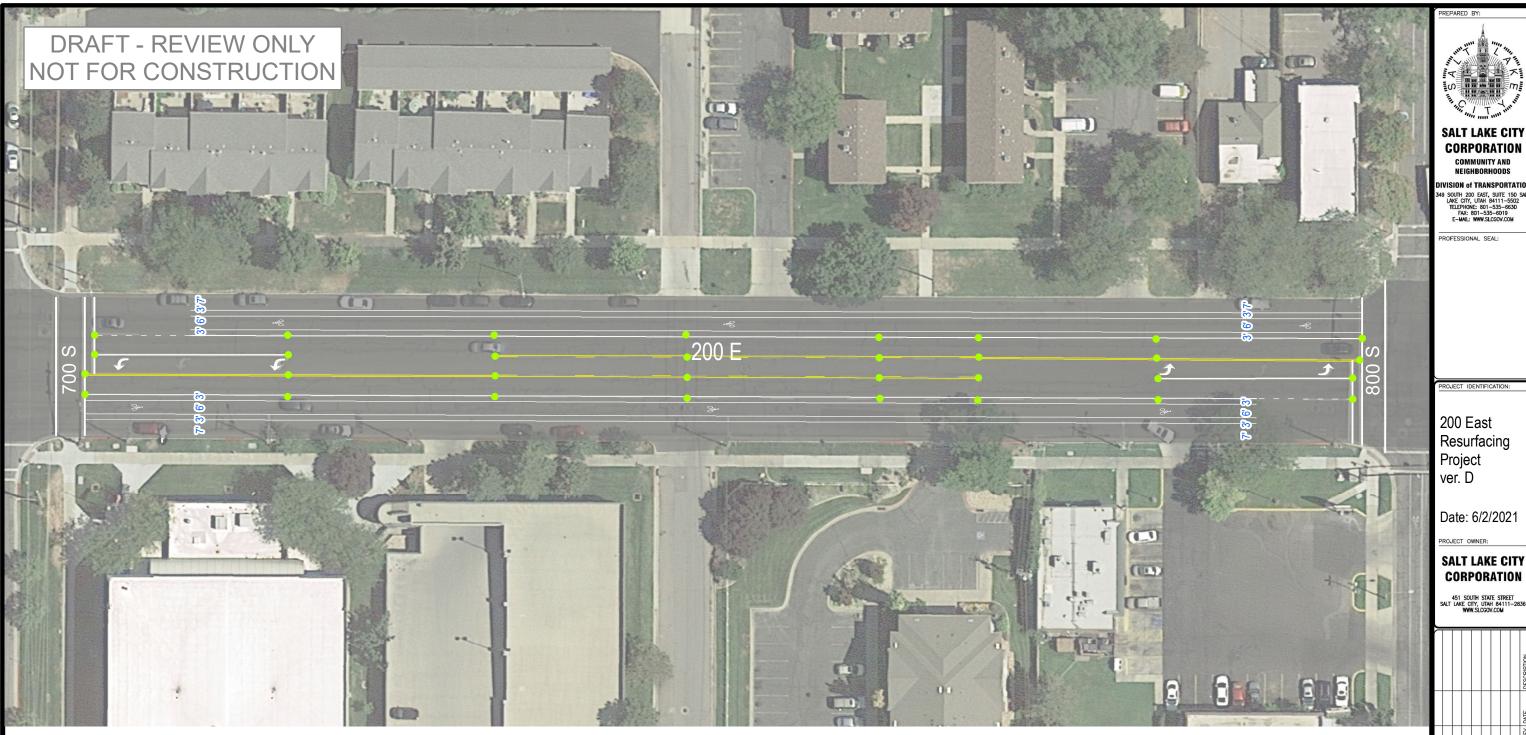

0 12.5 25 50 Feet

Striping Plan

SHEET IDENTIFIER:

RER #: SLC CORP.

Sheet 3/4

Please call Scott Vaterlaus at 801-535-6630 to verify striping layout prior to painting.

NOTICE REQUIRED AT LEAST 2 DAYS PRIOR TO INSTALLATION.

Sign and bicycle symbol locations will be reviewed by Salt Lake City Transportation Division staff after striping is complete. Please schedule at least 2 business days prior to installation.

**Layout Notes** 

All dimensions from EDGE of ASPHALT.

Tab points shown with green dot.

General striping layout approach: find centerline (and tab),

measure off centerline,

extra width to remain in parking

0 12.5 25 50 Feet

Striping Plan

SHEET IDENTIFI

Sheet 4/4

ER #:SLC CORP.

BINDING