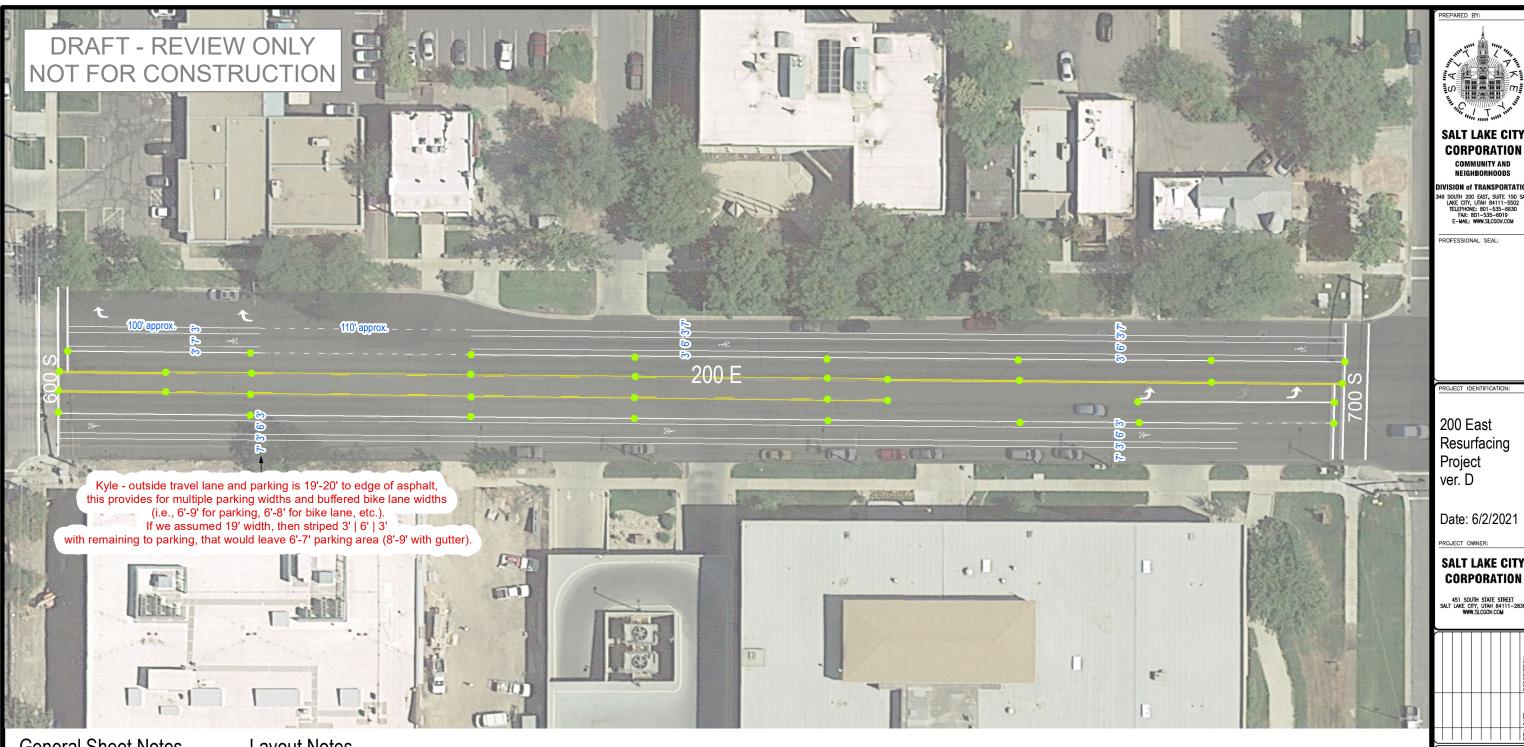

All dimensions from EDGE of ASPHALT.

Tab points shown with green dot.

General striping layout approach: find centerline (and tab),

measure off centerline,

extra width to remain in parking

0 12.5 25

50 Feet

Sheet 2/4

PROJECT IDENTIFICATION: 200 East Resurfacing Project

**SALT LAKE CITY CORPORATION** 

RER #: SLC CORP.

Striping Plan

Please call Scott Vaterlaus at 801-535-6630 to verify striping layout prior to painting.

NOTICE REQUIRED AT LEAST 2 DAYS PRIOR TO INSTALLATION.

Sign and bicycle symbol locations will be reviewed by Salt Lake City Transportation Division staff after striping is complete. Please schedule at least 2 business days prior to installation.

## **Layout Notes**

All dimensions from EDGE of ASPHALT.

Tab points shown with green dot.

General striping layout approach: find centerline (and tab),

measure off centerline,

extra width to remain in parking

0 12.5 25 50 Feet

Striping Plan

SHEET IDENTIFIER:

RER #: SLC CORP.

Sheet 3/4

Please call Scott Vaterlaus at 801-535-6630 to verify striping layout prior to painting.

NOTICE REQUIRED AT LEAST 2 DAYS PRIOR TO INSTALLATION.