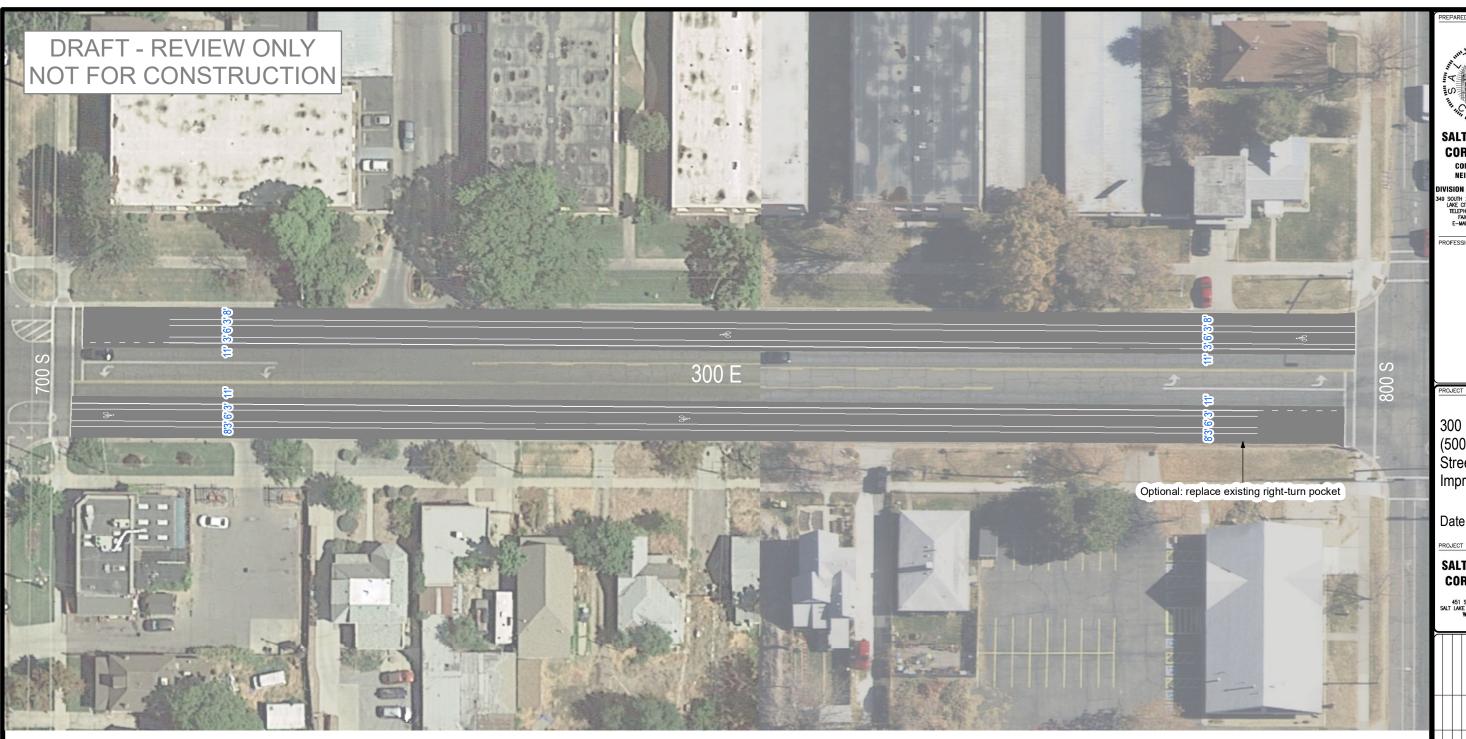

0 12.5 25 50 Feet

1 inch = 50 feet

SALT LAKE CITY

CORPORATION
COMMUNITY AND

49 SOUTH 200 EAST, SUITE 150 SA LAKE CITY, UTAH 84111-5502 TELEPHONE: 801-535-6630 FAX: 801-535-6019 E-MAIL: WWW.SLCGOV.COM

PROFESSIONAL SEAL:

PROJECT IDENTIFICATION:

300 East -(500 S-900 S) Street Improvements

Date: 7/9/2021

PRO IFCT OWNER

SALT LAKE CITY CORPORATION

451 SOUTH STATE STREET LT LAKE CITY, UTAH 84111-2: WWW.SLCGOV.COM

DDI NATE NECODISTION

NG .JOB #: .U. JOB #: **N/A** 'AS NO.:

PREPARER #: SLC CO

DRAWN BY:

Striping Plan

\_\_\_\_

Sheet 1/4

BINDING ORDER

0 12.5 25 50 Feet 1 inch = 50 feet