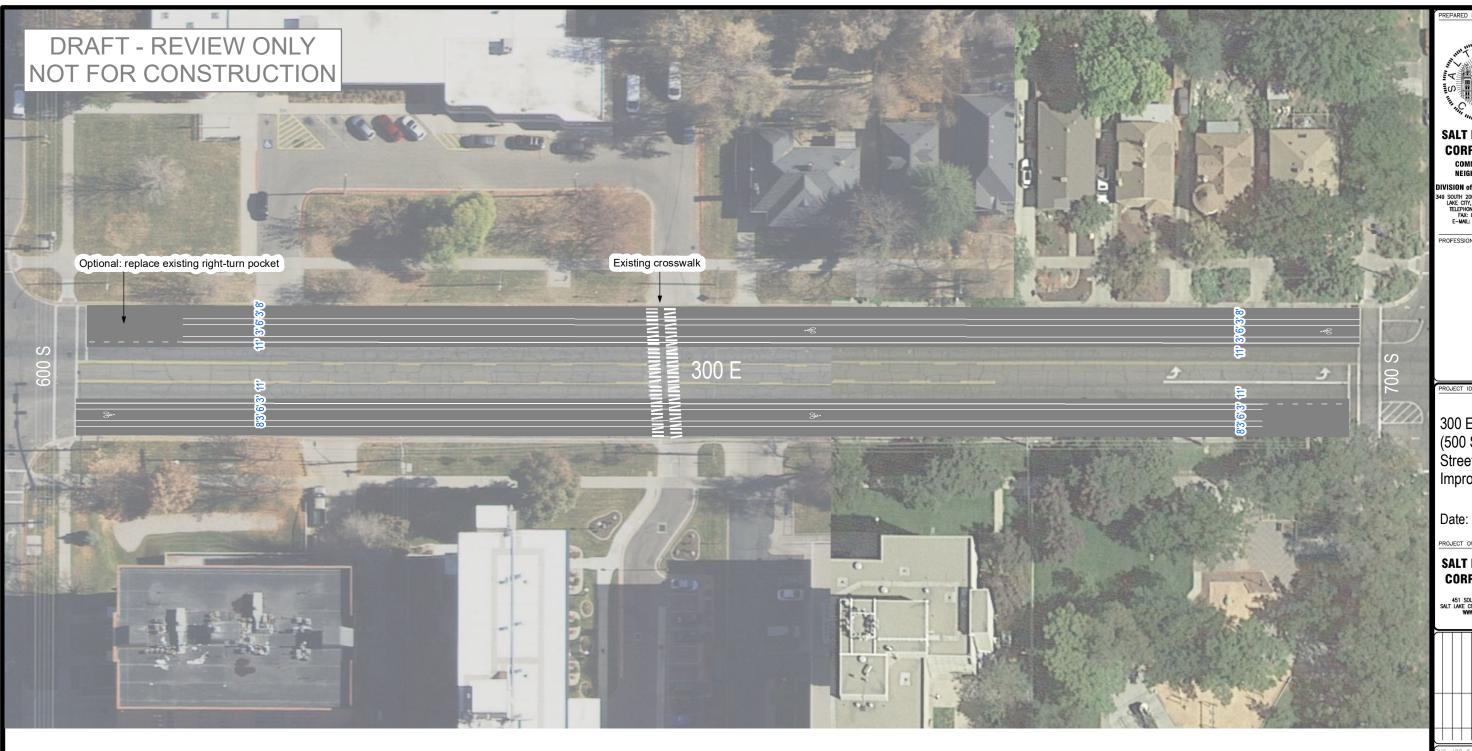

## CORPORATION COMMUNITY AND NEIGHBORHOODS

300 East -(500 S-900 S) Street Improvements

Date: 7/9/2021

## **SALT LAKE CITY** CORPORATION

RER #: SLC CORP.

Striping Plan

Sheet 3/4

0 12.5 25 50 Feet

1 inch = 50 feet

SALT LAKE CITY

CORPORATION
COMMUNITY AND
NEIGHBORHOODS