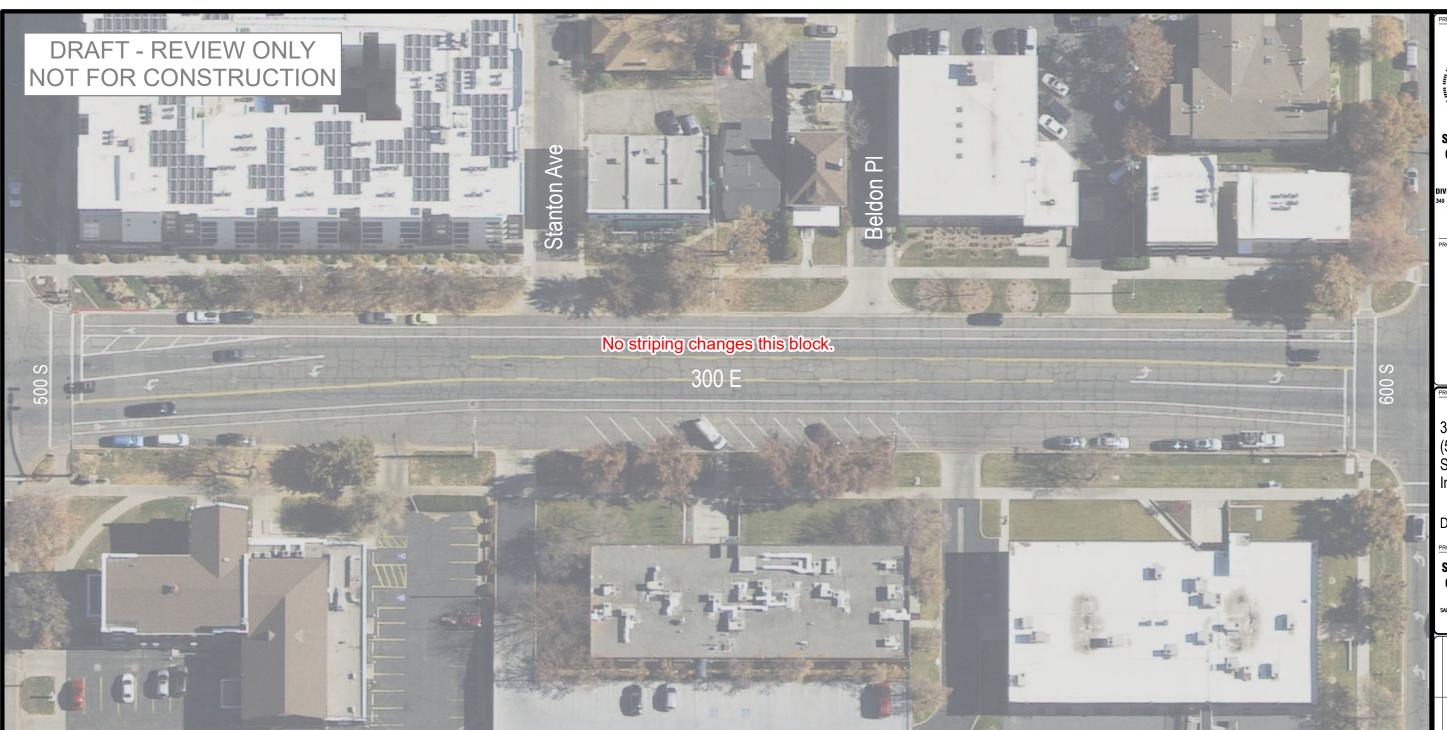

PROJECT IDENTIFICATION:

300 East -(500 S-900 S) Street Improvements

Date: 7/9/2021

PRO IFCT OWNER

SALT LAKE CITY CORPORATION

451 SOUTH STATE STREET LT LAKE CITY, UTAH 84111-2: WWW.SLCGOV.COM

DDI NATE NECODISTION

NG .JOB #: .U. JOB #: **N/A** 'AS NO.:

PREPARER #: SLC CO

DRAWN BY:

Striping Plan

\_\_\_\_

Sheet 1/4

BINDING ORDER

0 12.5 25 50 Feet 1 inch = 50 feet