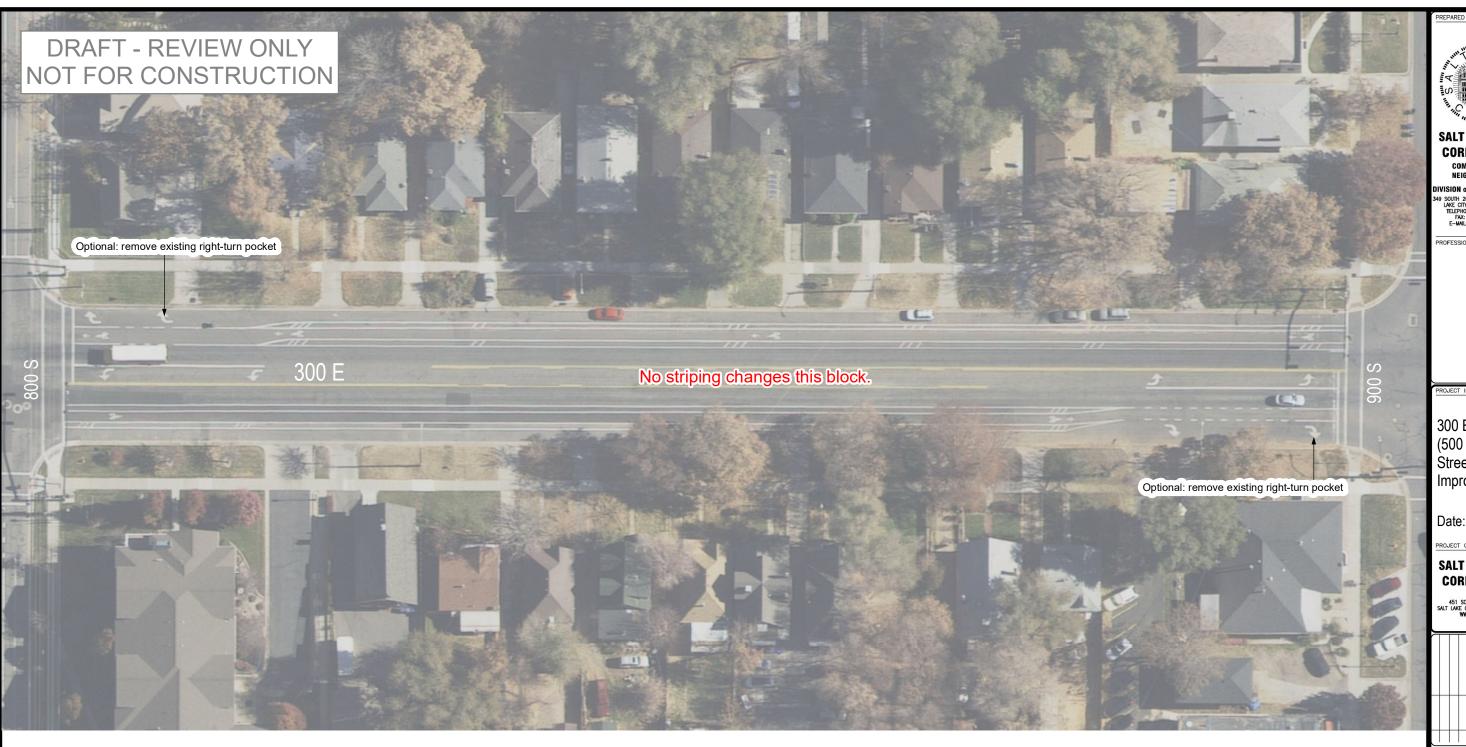

CORPORATION COMMUNITY AND

300 East -(500 S-900 S) Street Improvements

Date: 7/9/2021

## SALT LAKE CITY CORPORATION

Striping Plan

Sheet 2/4

0 12.5 25 50 Feet 1 inch = 50 feet

**SALT LAKE CITY** 

## CORPORATION COMMUNITY AND NEIGHBORHOODS

300 East -(500 S-900 S) Street Improvements

Date: 7/9/2021

## **SALT LAKE CITY** CORPORATION

RER #: SLC CORP.

Striping Plan

Sheet 3/4

0 12.5 25 50 Feet

1 inch = 50 feet

SALT LAKE CITY

CORPORATION
COMMUNITY AND
NEIGHBORHOODS