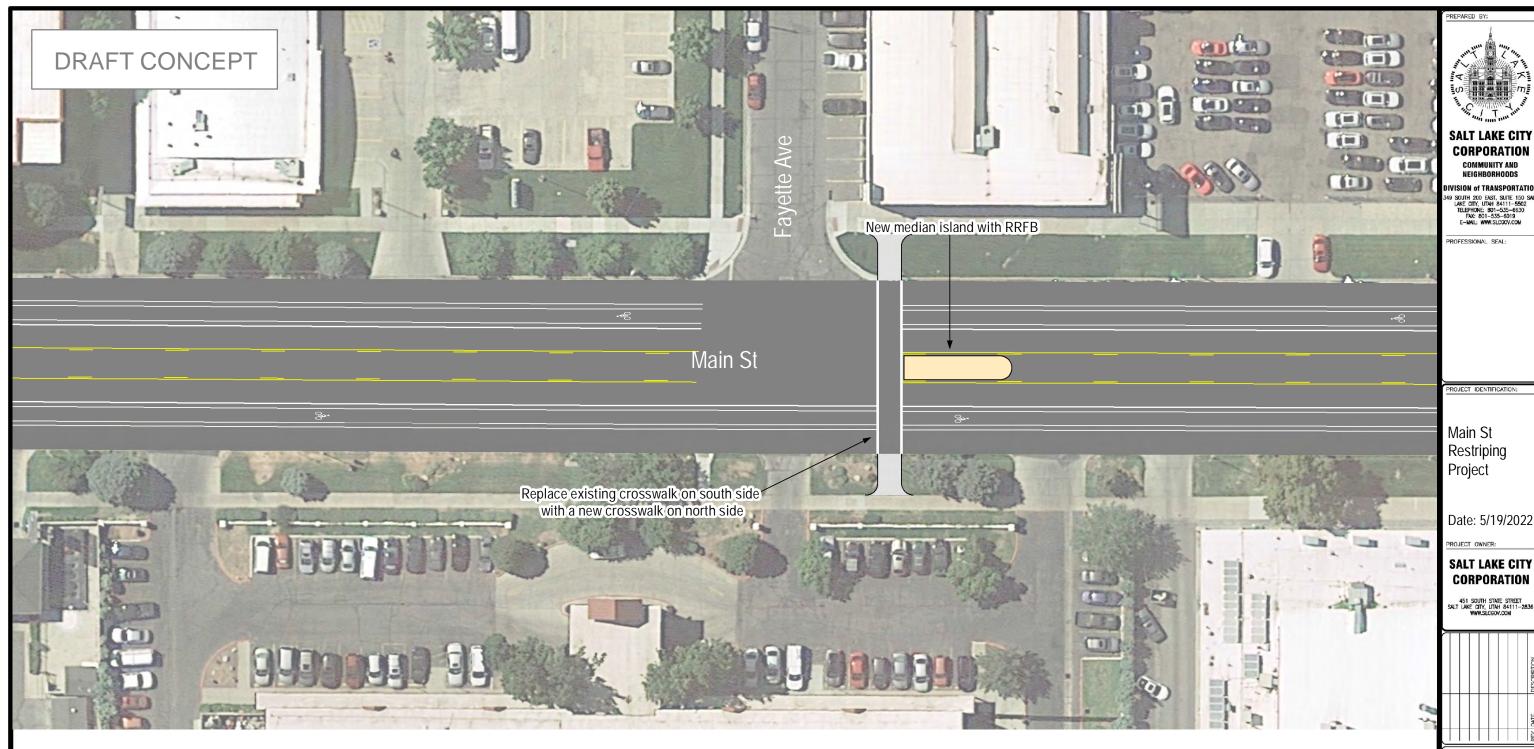

Striping Plan

ET IDENTIFIER:

Sheet 4/20

Project Roadway: Main Street

Project Extents: 2100 South to 700 South

These plans represent a concept developed by the Salt Lake City Transportation Division.

For questions or comments, please contact the project team in the Salt Lake City Transportation Division.

Not To Scale

FAS NO.:

PREPARER #: SLC CORP.

DRAWING FILE NAME:

DRAWN BY:

CHECKED BY:

SHEET TITLE:

Striping Plan