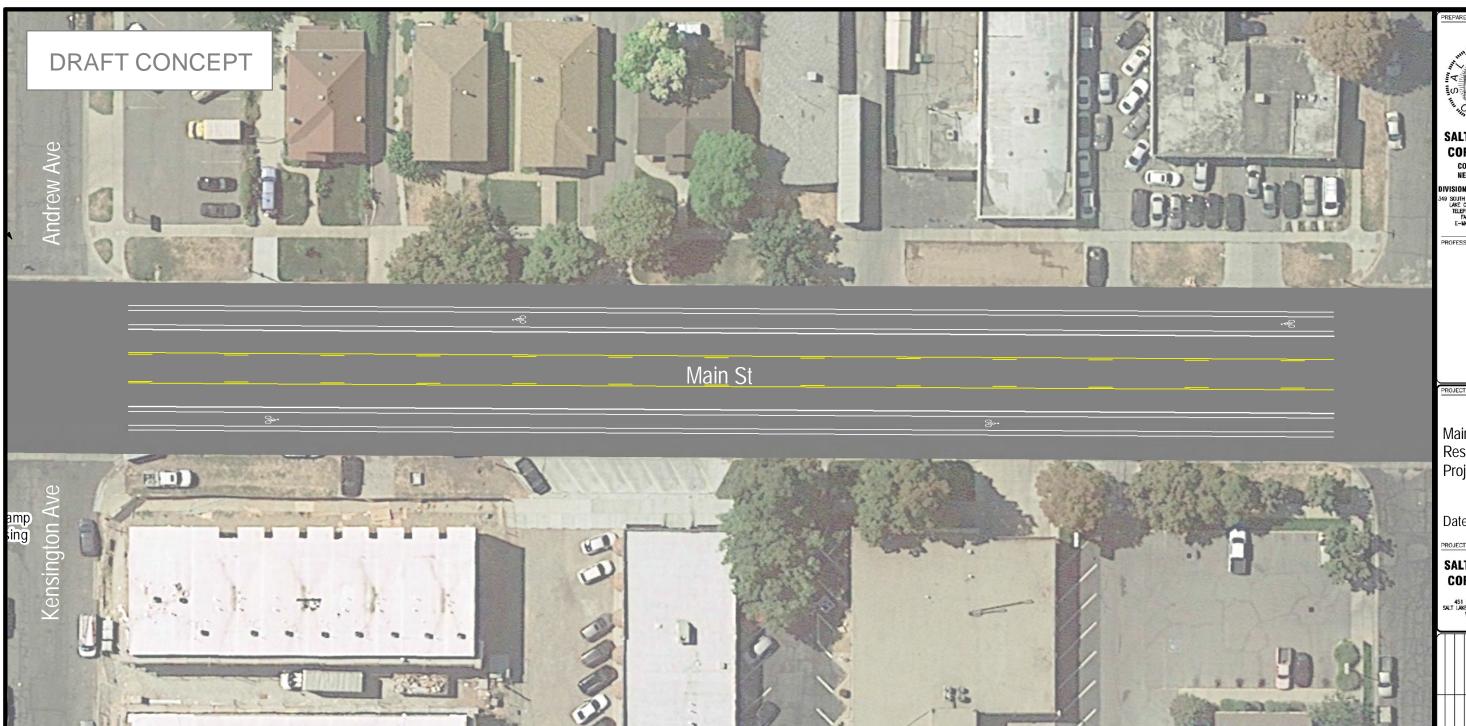

Project Roadway: Main Street

Project Extents: 2100 South to 700 South

These plans represent a concept developed by the Salt Lake City Transportation Division.

For questions or comments, please contact the project team in the Salt Lake City Transportation Division.

Not To Scale

FAS NO.:

PREPARER #: SLC CORP

DRAWING FILE NAME:

DRAWN BY:

CHECKED BY:

Striping Plan

Sheet 1/20