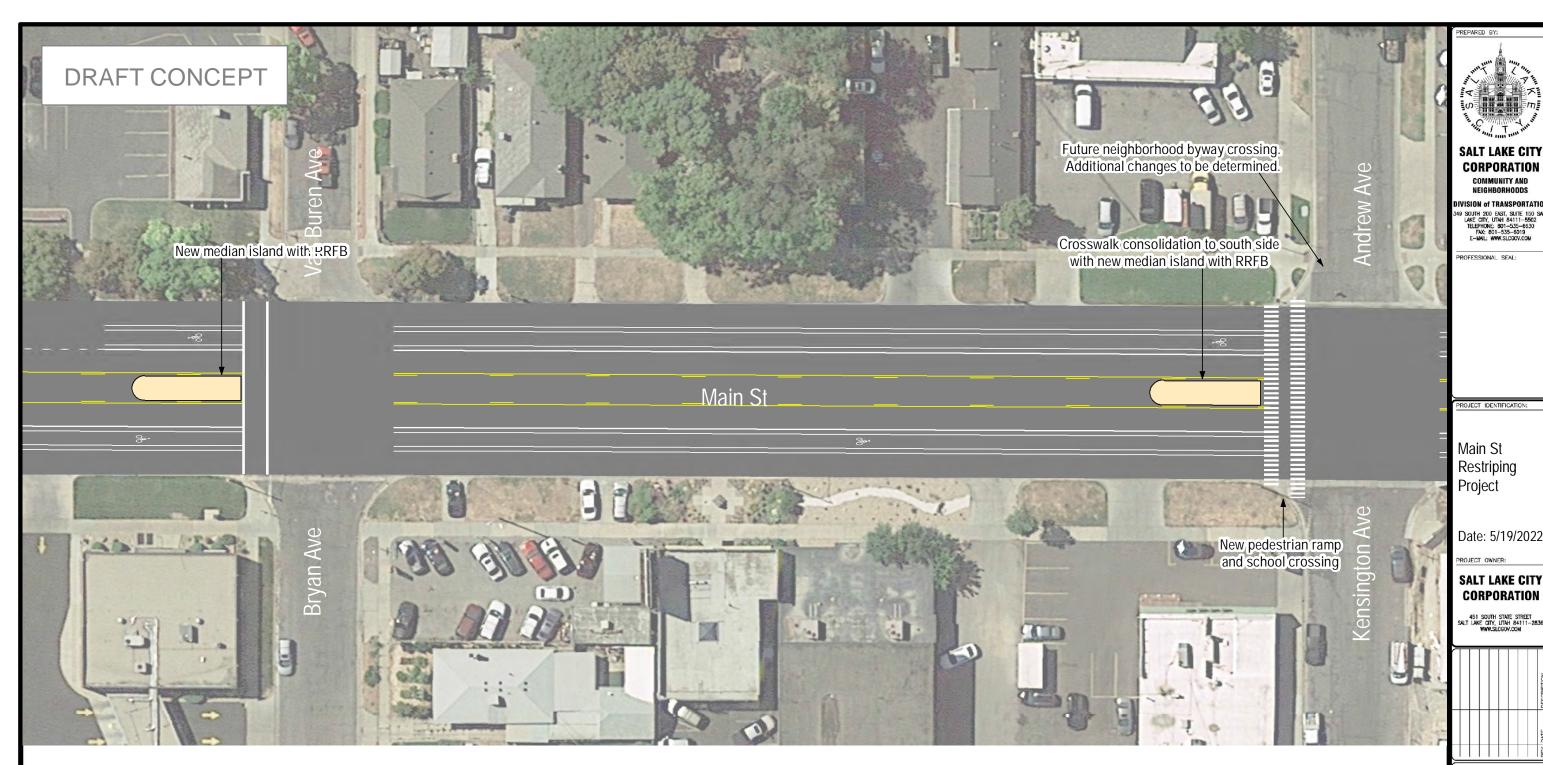

#### **SALT LAKE CITY** CORPORATION

|  | JOB |  | Δ. |  |  |
|--|-----|--|----|--|--|

Striping Plan

Sheet 3/20

Project Roadway: Main Street

Project Extents: 2100 South to 700 South

These plans represent a concept developed by the Salt Lake City Transportation Division.