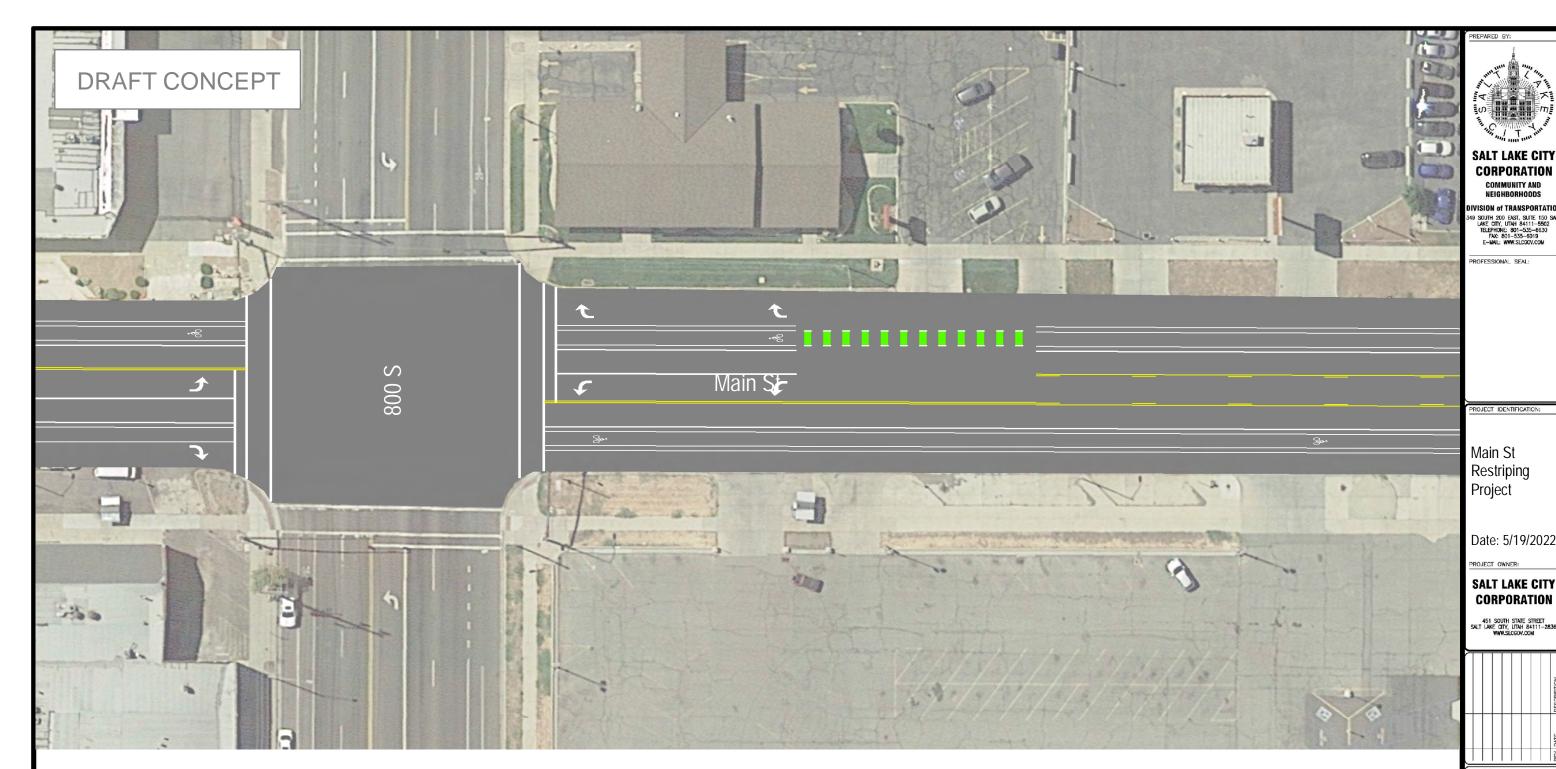

#### **SALT LAKE CITY** CORPORATION

|  | JOB |  | Δ. |  |  |
|--|-----|--|----|--|--|

Striping Plan

Sheet 3/20

Project Roadway: Main Street

Project Extents: 2100 South to 700 South

These plans represent a concept developed by the Salt Lake City Transportation Division.

For questions or comments, please contact the project team in the Salt Lake City Transportation Division.

Not To Scale

P.U. JOB #: N/A
FAS NO.:
PREPARER #: SLC CORP.
DRAWING FILE NAME:
DRAWN BY:
CHECKED BY:
SHEET TITLE:

Striping Plan

ET IDENTIFIER:

Sheet 4/20

Project Roadway: Main Street

Project Extents: 2100 South to 700 South

These plans represent a concept developed by the Salt Lake City Transportation Division.

For questions or comments, please contact the project team in the Salt Lake City Transportation Division.