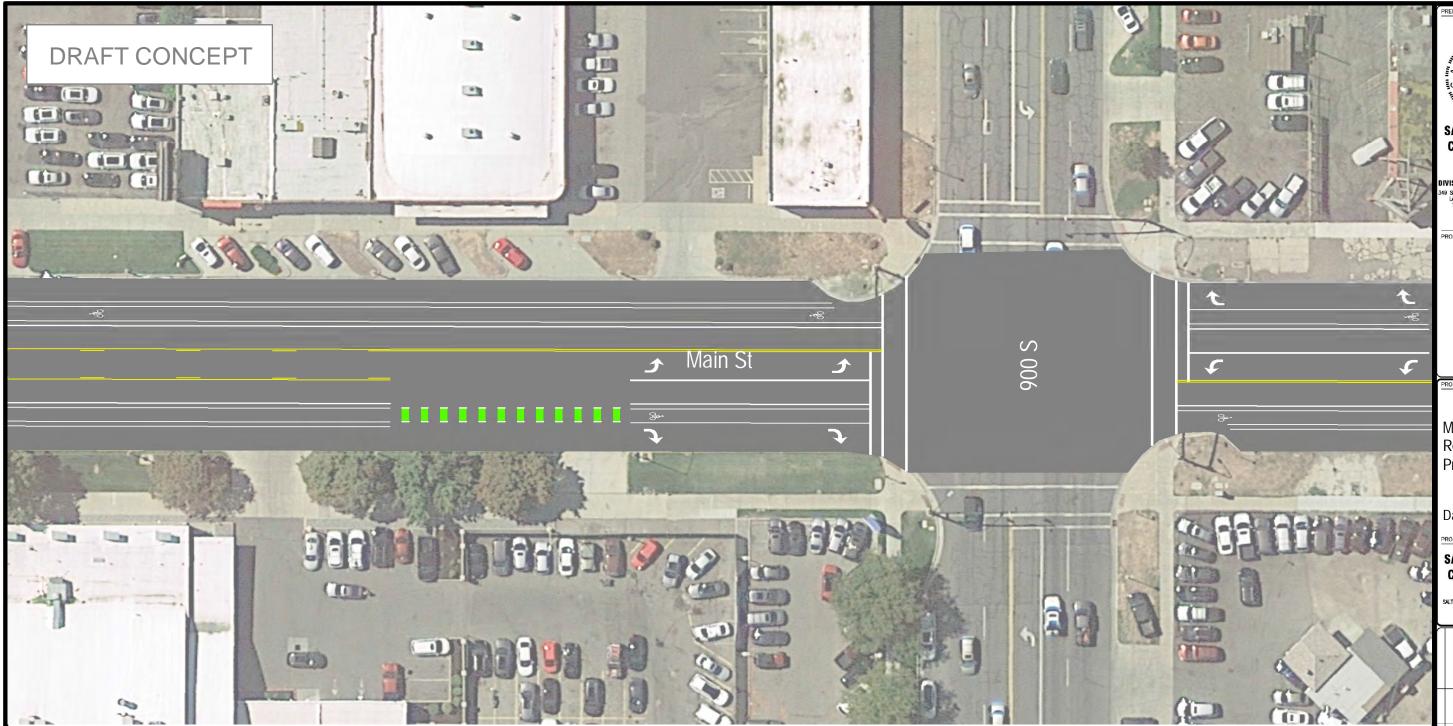

Project Roadway: Main Street

Project Extents: 2100 South to 700 South

These plans represent a concept developed by the Salt Lake City Transportation Division.

For questions or comments, please contact the project team in the Salt Lake City Transportation Division.