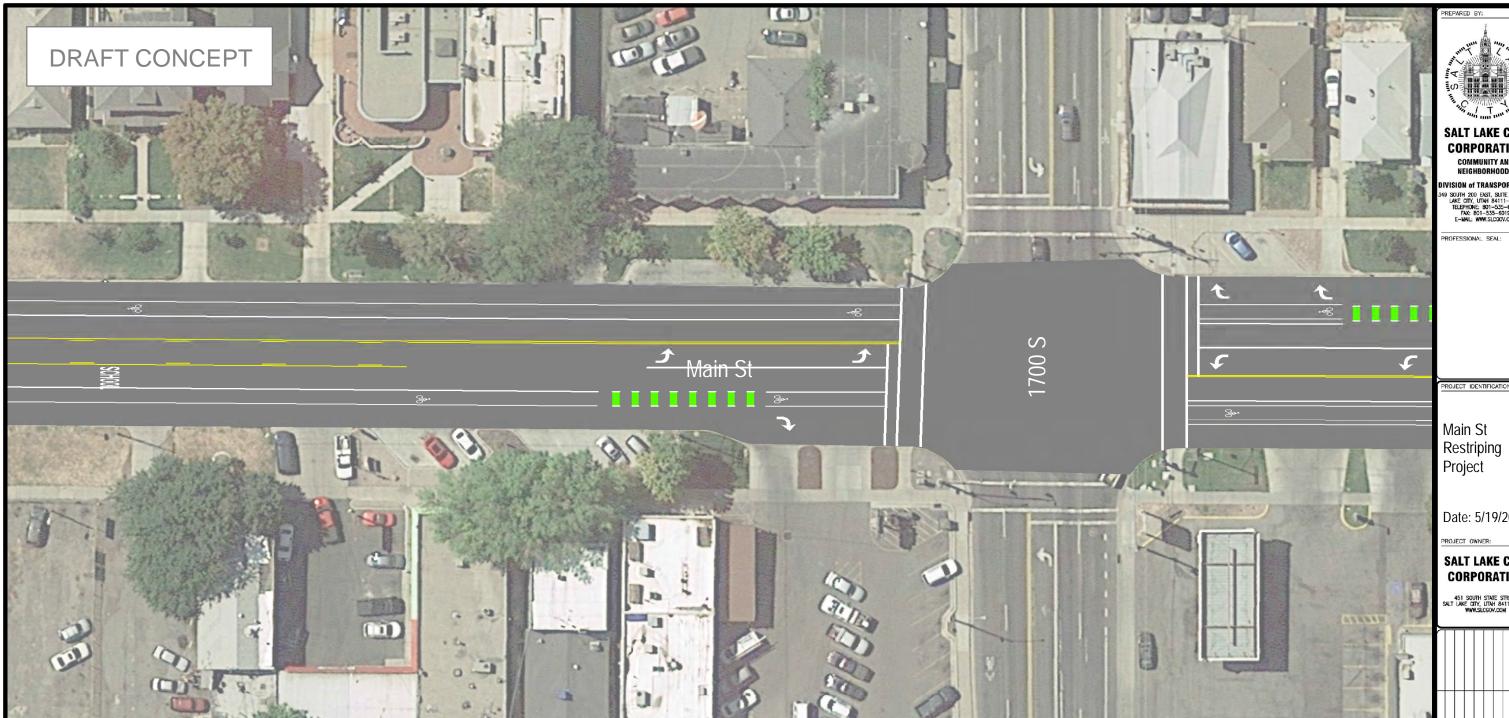

BINDING

Project Roadway: Main Street

Project Extents: 2100 South to 700 South

These plans represent a concept developed by the Salt Lake City Transportation Division.

For questions or comments, please contact the project team in the Salt Lake City Transportation Division.