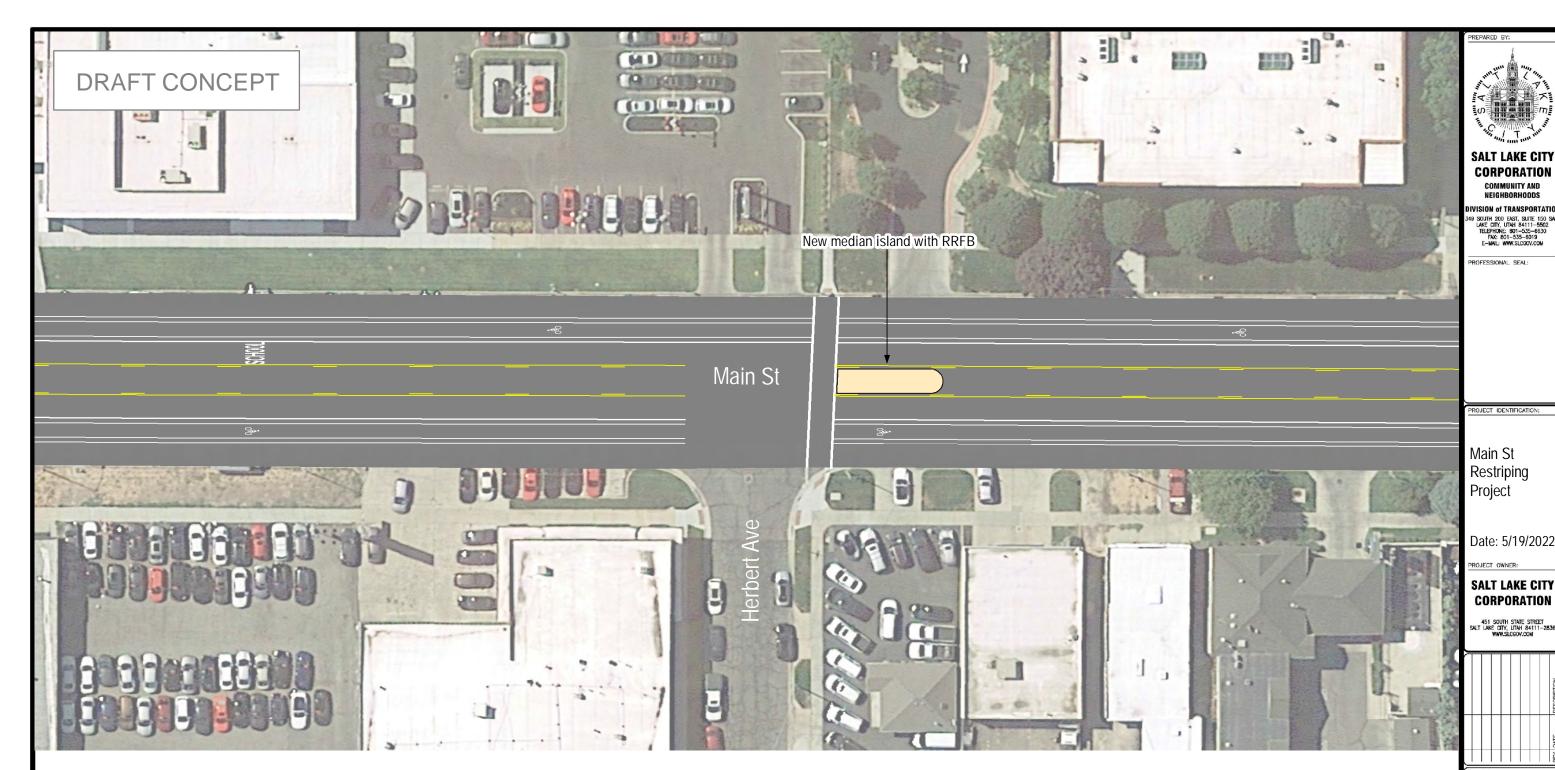

Not To Scale

Main St Restriping Project

Date: 5/19/2022

#### **SALT LAKE CITY** CORPORATION

|  | JOB |  | Δ. |  |  |
|--|-----|--|----|--|--|

Striping Plan

Sheet 3/20

Project Roadway: Main Street

Project Extents: 2100 South to 700 South

These plans represent a concept developed by the Salt Lake City Transportation Division.

For questions or comments, please contact the project team in the Salt Lake City Transportation Division.

Not To Scale

P.U. JOB #: N/A
FAS NO.:
PREPARER #: SLC CORP.
DRAWING FILE NAME:
DRAWN BY:
CHECKED BY:
SHEET TITLE: