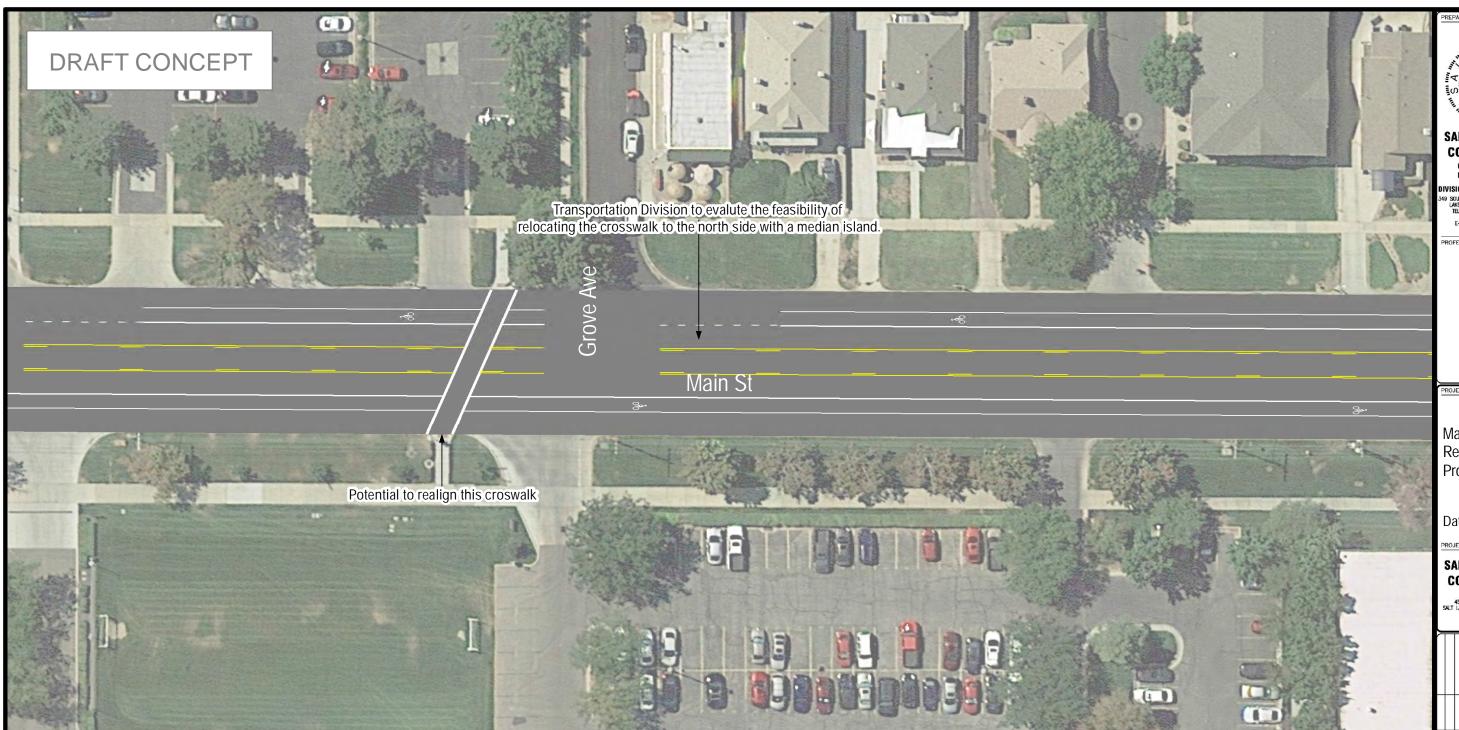

Striping Plan

Sheet 8/20

Project Roadway: Main Street

Project Extents: 2100 South to 700 South

These plans represent a concept developed by the Salt Lake City Transportation Division.

For questions or comments, please contact the project team in the Salt Lake City Transportation Division.

Not To Scale

NEIGHBORHOODS

DIVISION of TRANSPORTATION
39 SOUTH 200 EAST, SUITE 150 SALT
LAKE OTTY, UTAH 84111-5502
TELEPHONE: 391-359-4030
FE-MAIL: WINNISLOGOV.COM

PROFESSIONAL. SEAL:

PROJECT IDENTIFICATION: