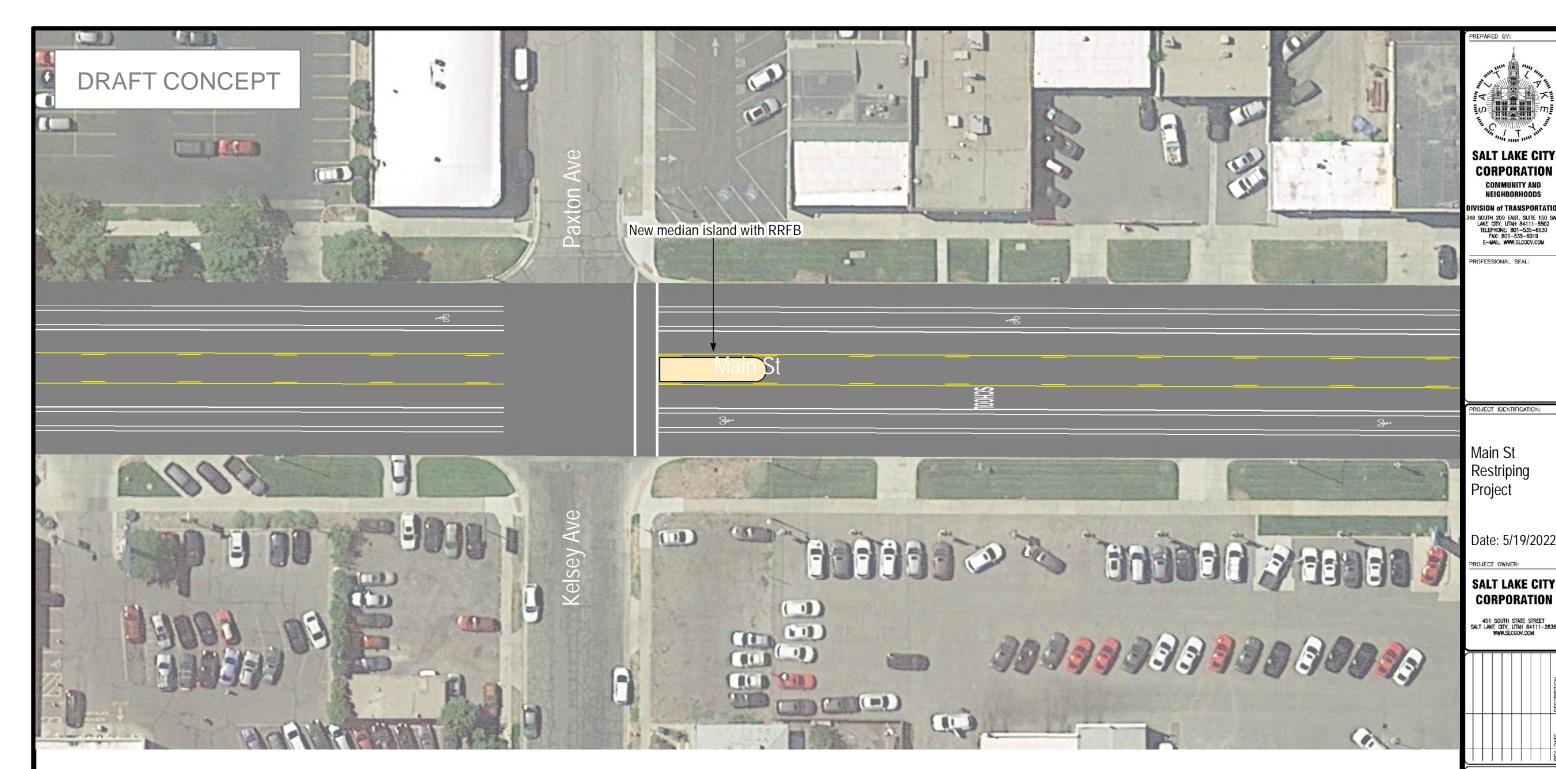

Project Roadway: Main Street

Project Extents: 2100 South to 700 South

These plans represent a concept developed by the Salt Lake City Transportation Division.

For questions or comments, please contact the project team in the Salt Lake City Transportation Division.

Not To Scale

FAS NO.:

PREPARER #: SLC CORP

DRAWING FILE NAME:

DRAWN BY:

CHECKED BY:

Striping Plan

Sheet 1/20