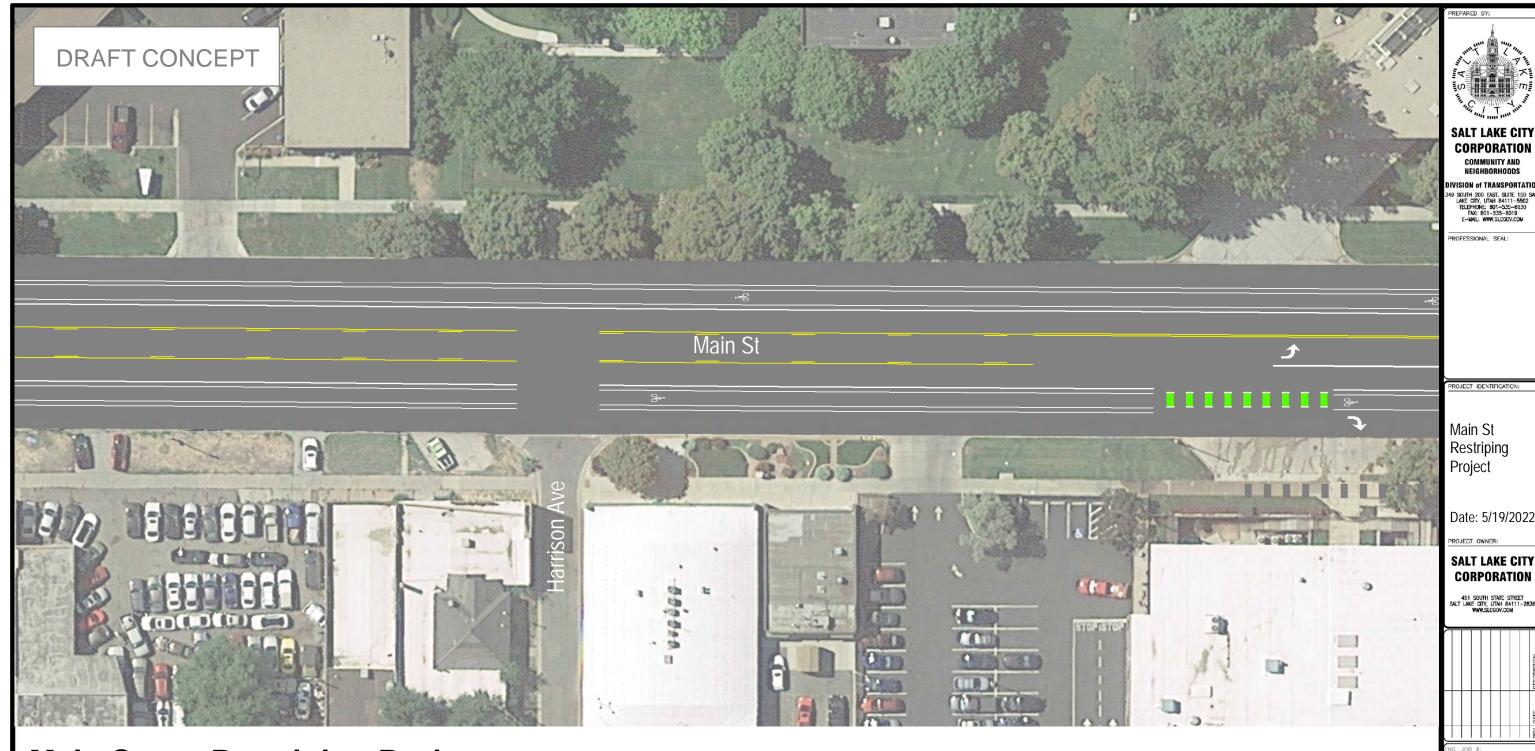

Not To Scale

Main St Restriping Project

Date: 5/19/2022

#### **SALT LAKE CITY** CORPORATION

|  | JOB |  | Δ. |  |  |
|--|-----|--|----|--|--|

Striping Plan

Sheet 3/20

Project Roadway: Main Street

Project Extents: 2100 South to 700 South

These plans represent a concept developed by the Salt Lake City Transportation Division.

For questions or comments, please contact the project team in the Salt Lake City Transportation Division.

Not To Scale

P.U. JOB #: N/A
FAS NO.:
PREPARER #: SLC CORP.
DRAWING FILE NAME:
DRAWN BY:
CHECKED BY:
SHEET TITLE: