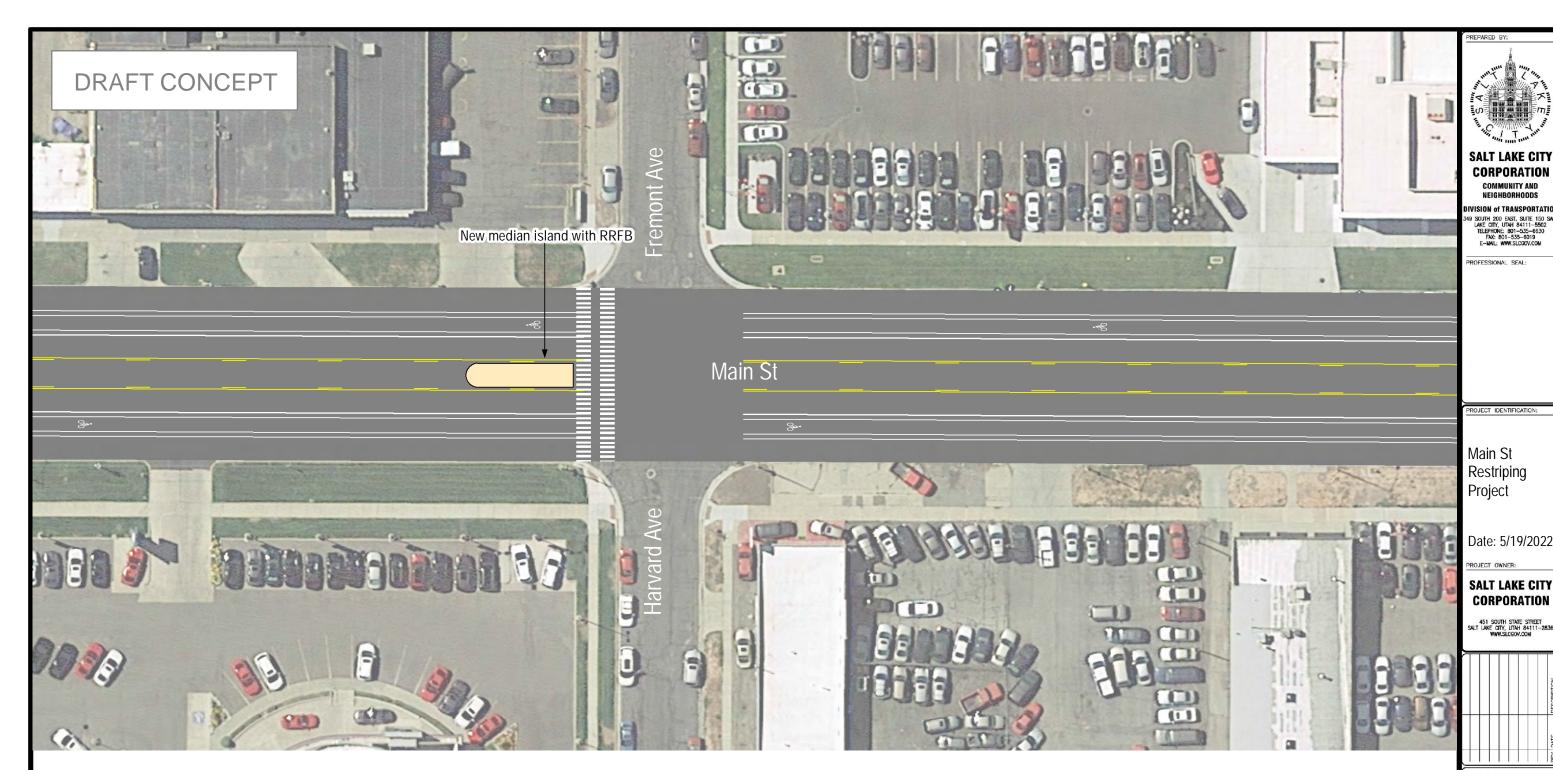

BINDING

Project Roadway: Main Street

Project Extents: 2100 South to 700 South

These plans represent a concept developed by the Salt Lake City Transportation Division.

For questions or comments, please contact the project team in the Salt Lake City Transportation Division.

Not To Scale

Striping Plan

Sheet 2/20

Project Roadway: Main Street

Project Extents: 2100 South to 700 South

These plans represent a concept developed by the Salt Lake City Transportation Division.

For questions or comments, please contact the project team in the Salt Lake City Transportation Division.