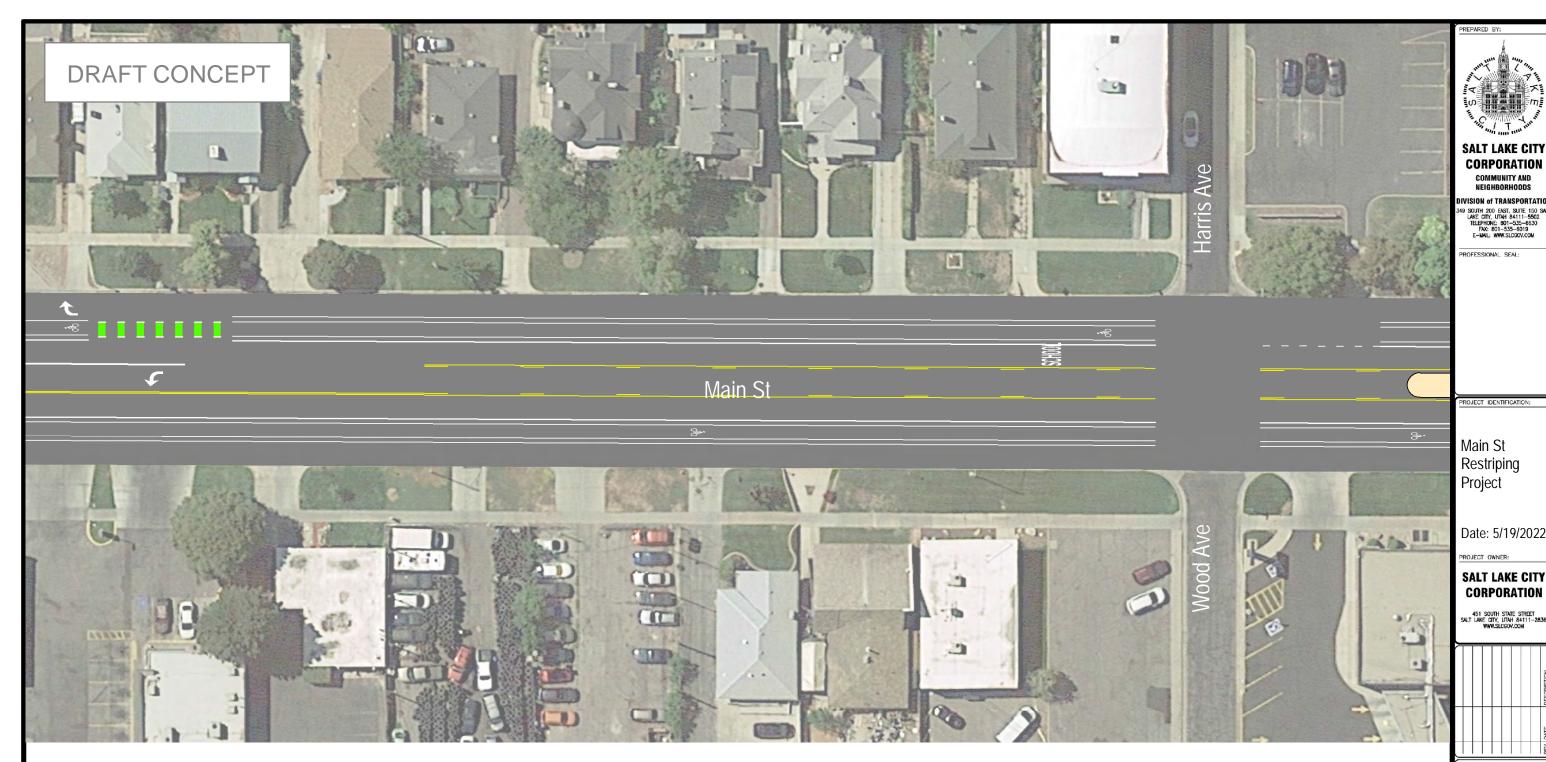

Not To Scale

Striping Plan

Sheet 2/20

Project Roadway: Main Street

Project Extents: 2100 South to 700 South

These plans represent a concept developed by the Salt Lake City Transportation Division.

For questions or comments, please contact the project team in the Salt Lake City Transportation Division.