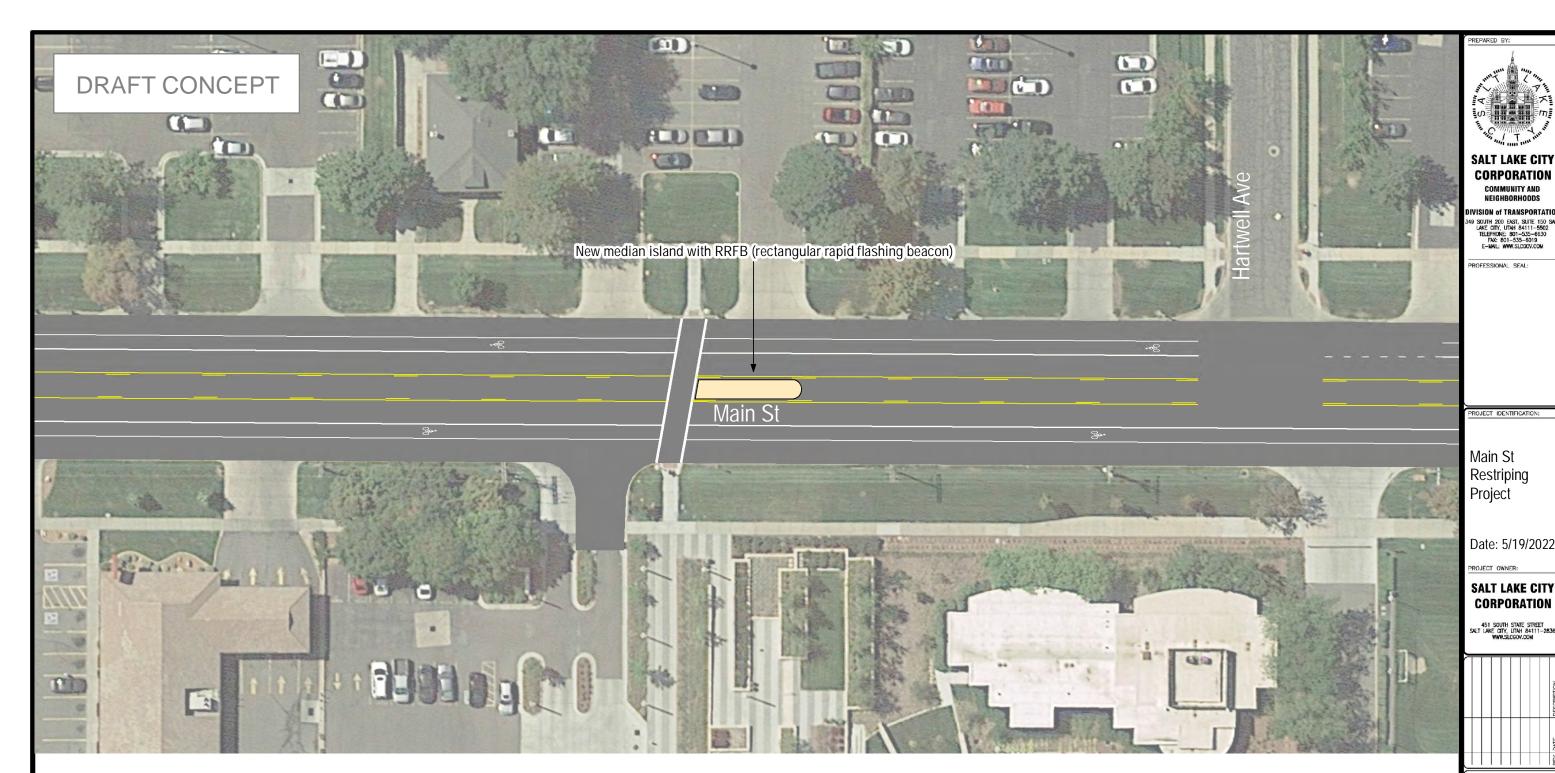

Sheet 5/20

SHEEL

Project Roadway: Main Street

Project Extents: 2100 South to 700 South

These plans represent a concept developed by the Salt Lake City Transportation Division.

For questions or comments, please contact the project team in the Salt Lake City Transportation Division.

Not To Scale

Project Date: 5/19/2022 **SALT LAKE CITY** CORPORATION

Striping Plan

Sheet 6/20

Project Roadway: Main Street

Project Extents: 2100 South to 700 South

These plans represent a concept developed by the Salt Lake City Transportation Division.