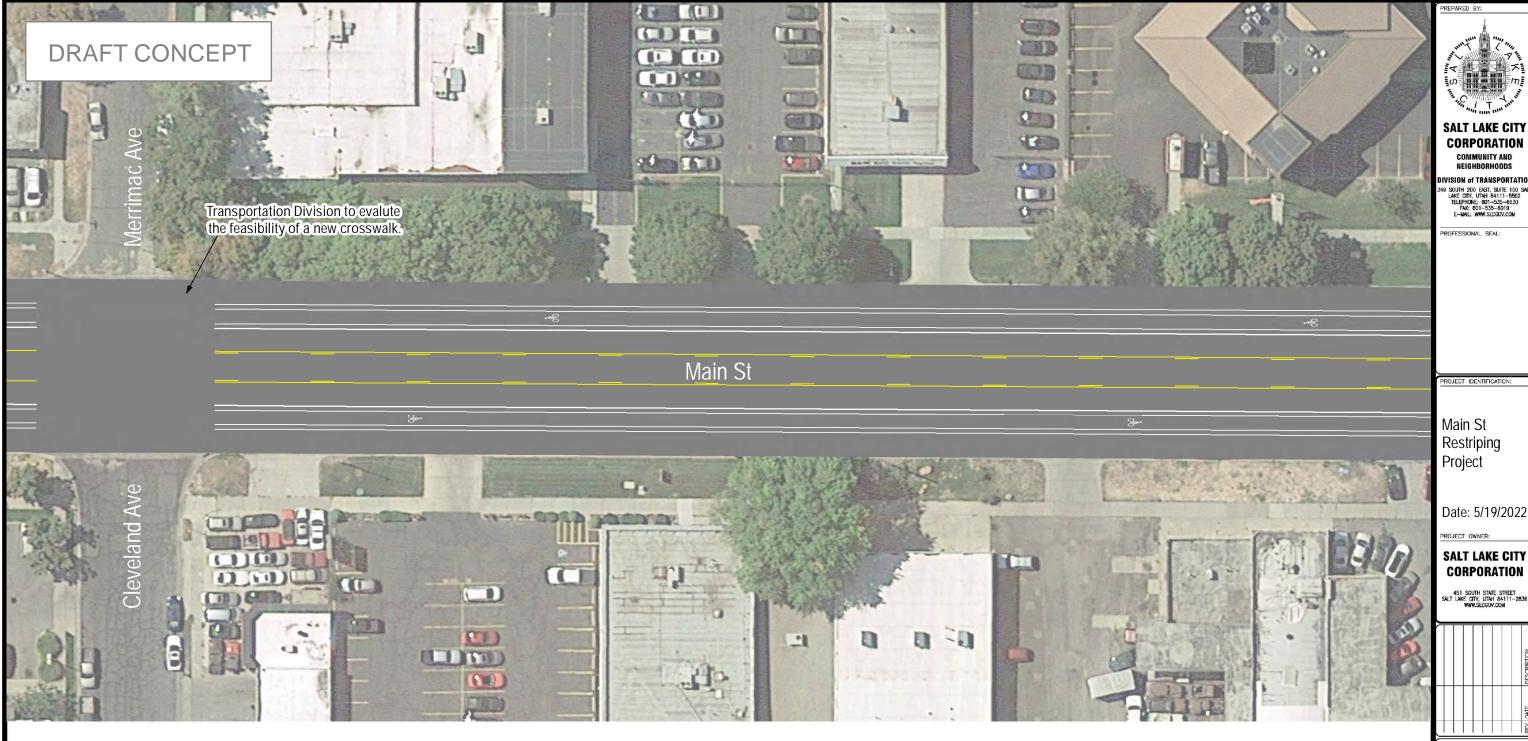

BINDING

Project Roadway: Main Street

Project Extents: 2100 South to 700 South

These plans represent a concept developed by the Salt Lake City Transportation Division.

For questions or comments, please contact the project team in the Salt Lake City Transportation Division.

Not To Scale

Striping Plan

Sheet 2/20

Project Roadway: Main Street

Project Extents: 2100 South to 700 South

These plans represent a concept developed by the Salt Lake City Transportation Division.

For questions or comments, please contact the project team in the Salt Lake City Transportation Division.