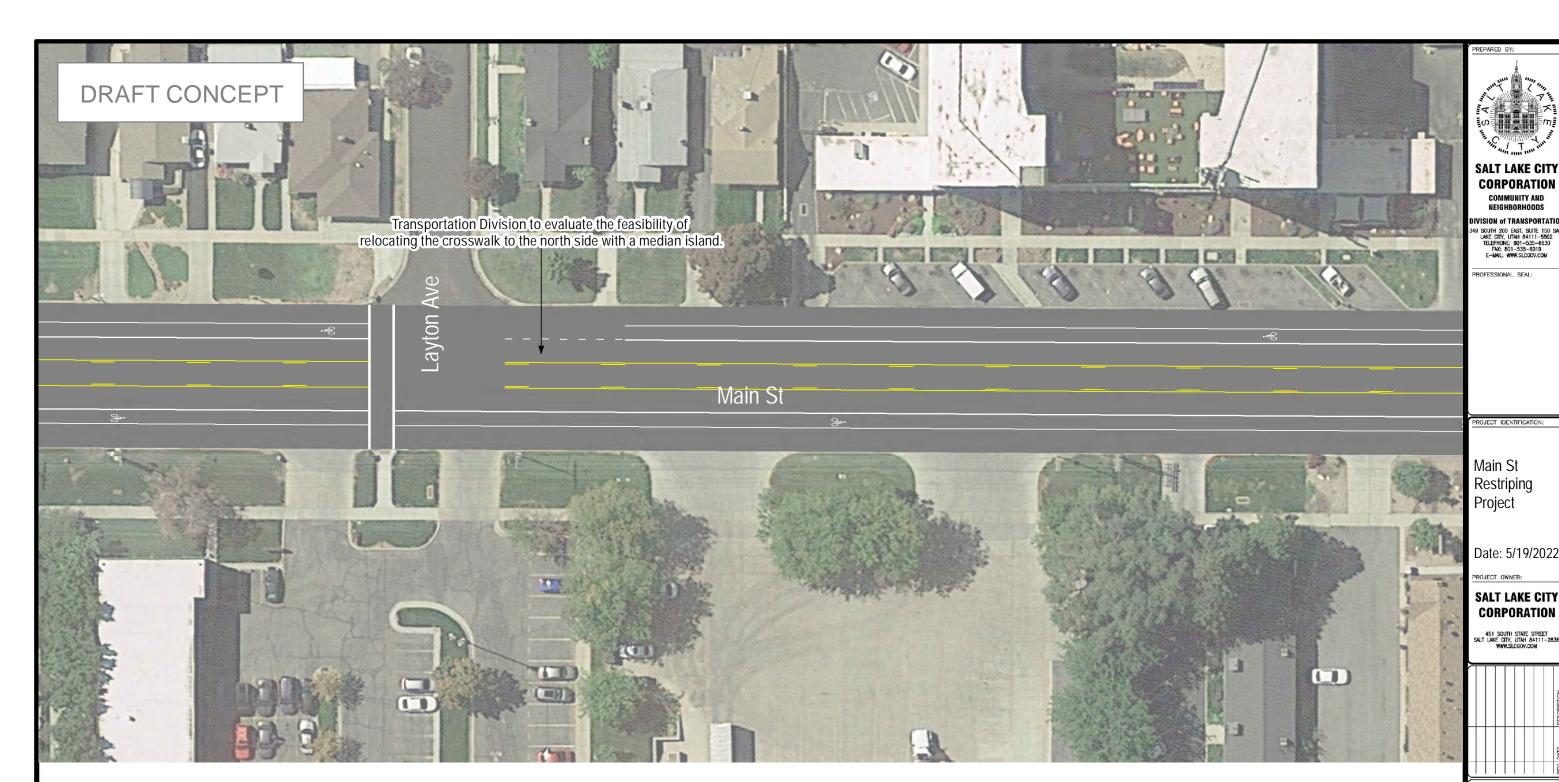

#### SALT LAKE CITY CORPORATION

451 SOUTH STATE STREET LT LAKE CITY, LITAH 84111-21 WWW.SLCGOV.COM

JOB #:
JOB #: N/A
NO.:
PARER #: SLC CORP.

RAWN BY:

\_\_\_\_\_

Striping Plan

Sheet 9/20

BINDING

Project Roadway: Main Street

Project Extents: 2100 South to 700 South

These plans represent a concept developed by the Salt Lake City Transportation Division.

For questions or comments, please contact the project team in the Salt Lake City Transportation Division.