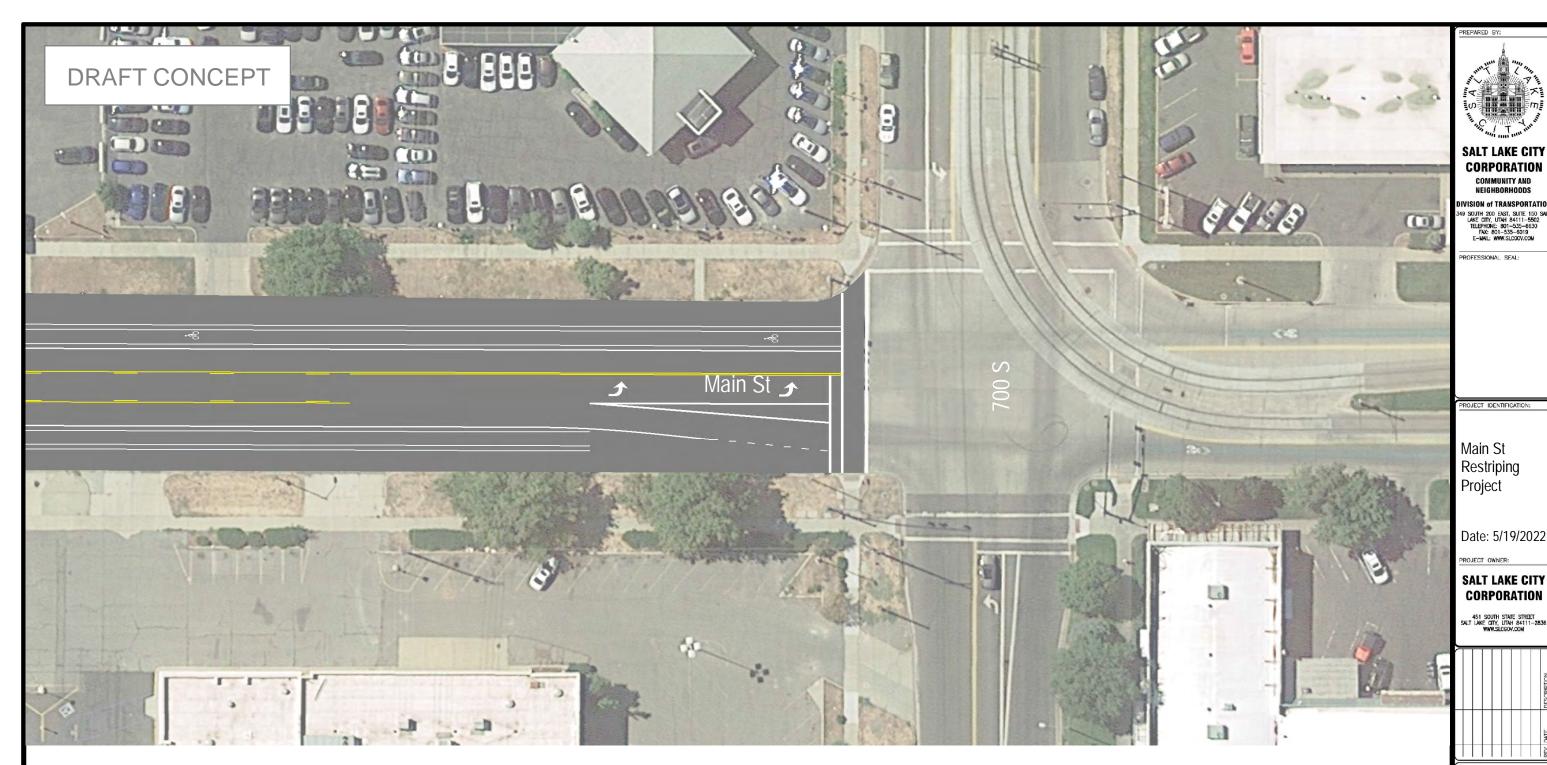

Not To Scale

FAS NO.:

PREPARER #: SLC CORP.

DRAWING FILE NAME:

DRAWN BY:

CHECKED BY:

SHEET TITLE:

Striping Plan

Sheet 5/20

SHEEL

Project Roadway: Main Street

Project Extents: 2100 South to 700 South

These plans represent a concept developed by the Salt Lake City Transportation Division.

For questions or comments, please contact the project team in the Salt Lake City Transportation Division.