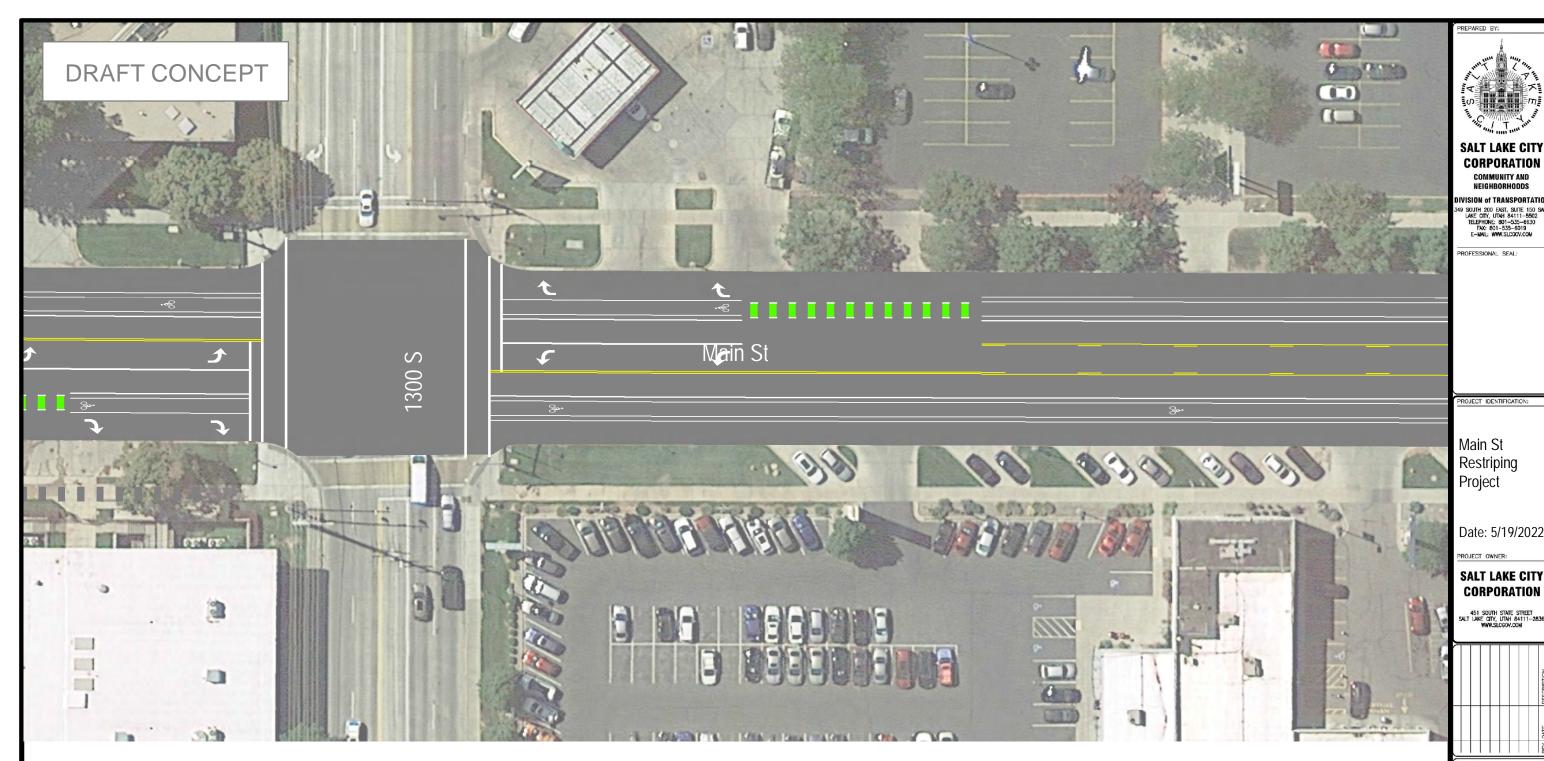

Striping Plan

ET IDENTIFIER:

Sheet 4/20

Project Roadway: Main Street

Project Extents: 2100 South to 700 South

These plans represent a concept developed by the Salt Lake City Transportation Division.

For questions or comments, please contact the project team in the Salt Lake City Transportation Division.

Not To Scale

FAS NO.:

PREPARER #: SLC CORP.

DRAWING FILE NAME:

DRAWN BY:

CHECKED BY:

SHEET TITLE:

Striping Plan

Sheet 5/20

SHEEL

Project Roadway: Main Street

Project Extents: 2100 South to 700 South

These plans represent a concept developed by the Salt Lake City Transportation Division.

For questions or comments, please contact the project team in the Salt Lake City Transportation Division.