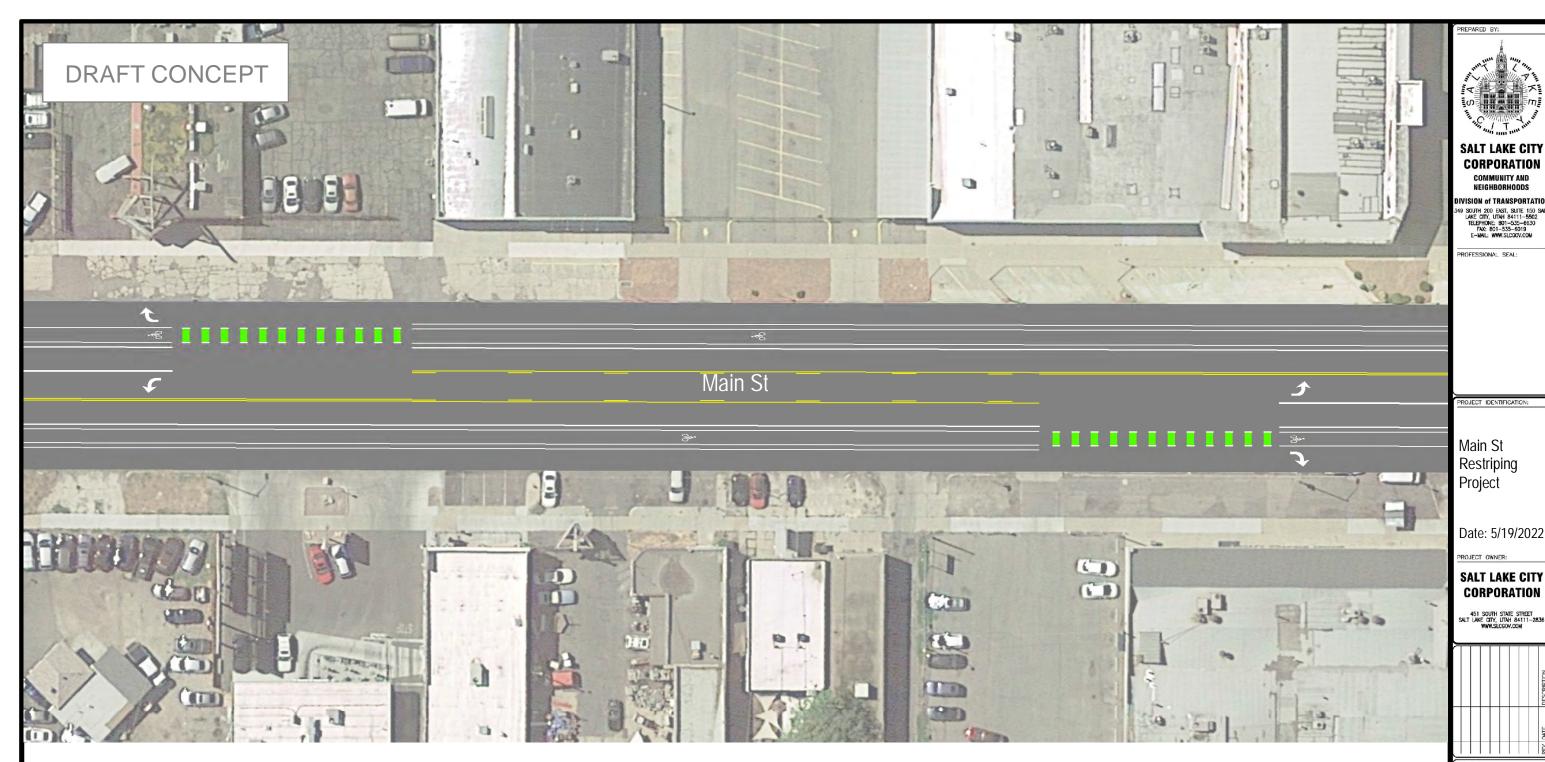

BINDING

Project Roadway: Main Street

Project Extents: 2100 South to 700 South

These plans represent a concept developed by the Salt Lake City Transportation Division.

For questions or comments, please contact the project team in the Salt Lake City Transportation Division.

Not To Scale

Striping Plan

Sheet 2/20

Project Roadway: Main Street

Project Extents: 2100 South to 700 South

These plans represent a concept developed by the Salt Lake City Transportation Division.

For questions or comments, please contact the project team in the Salt Lake City Transportation Division.