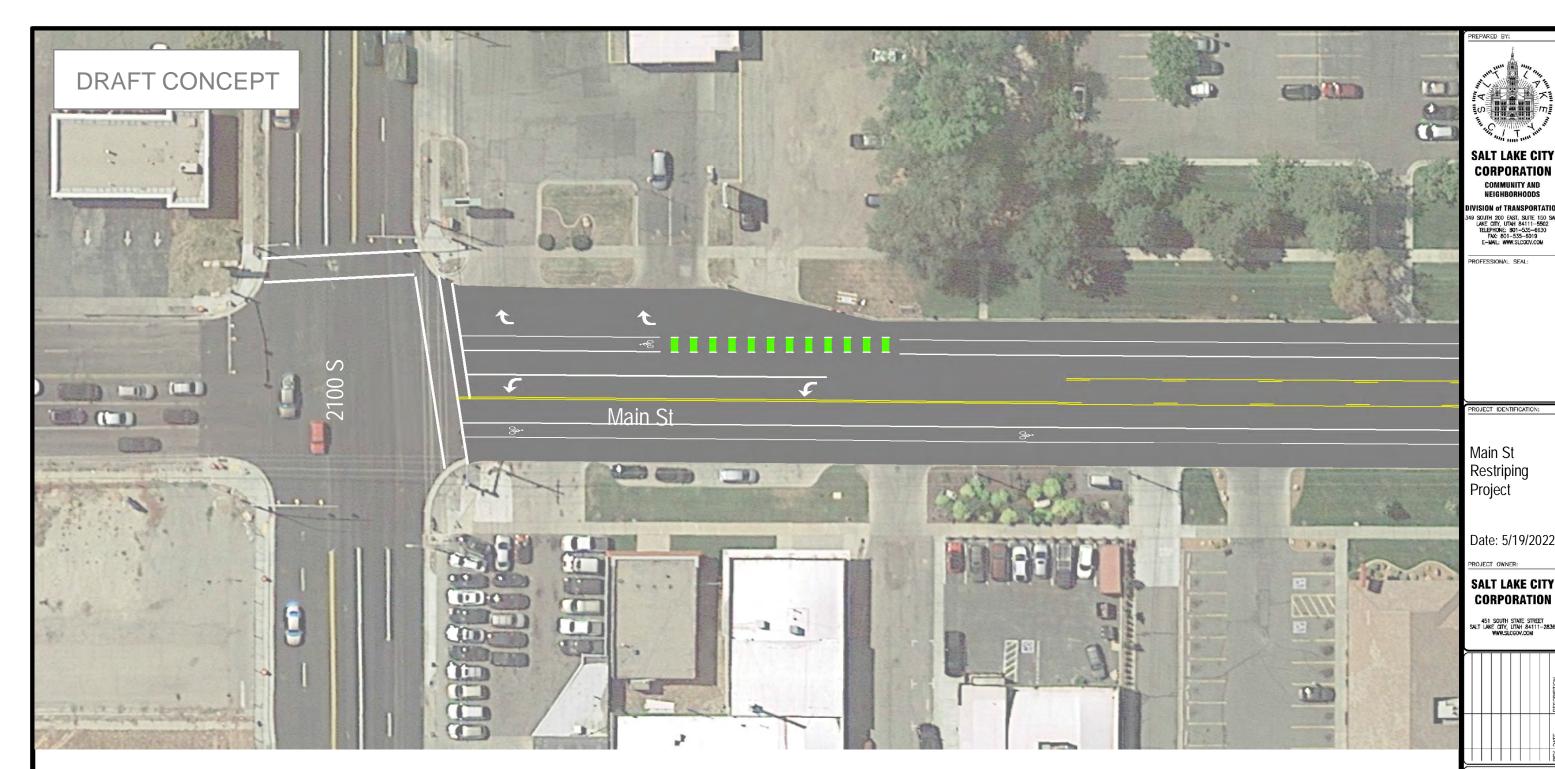

Project Roadway: Main Street

Project Extents: 2100 South to 700 South

These plans represent a concept developed by the Salt Lake City Transportation Division.

For questions or comments, please contact the project team in the Salt Lake City Transportation Division.

Not To Scale

FAS NO.:

PREPARER #: SLC CORP

DRAWING FILE NAME:

DRAWN BY:

CHECKED BY:

Striping Plan

Sheet 1/20