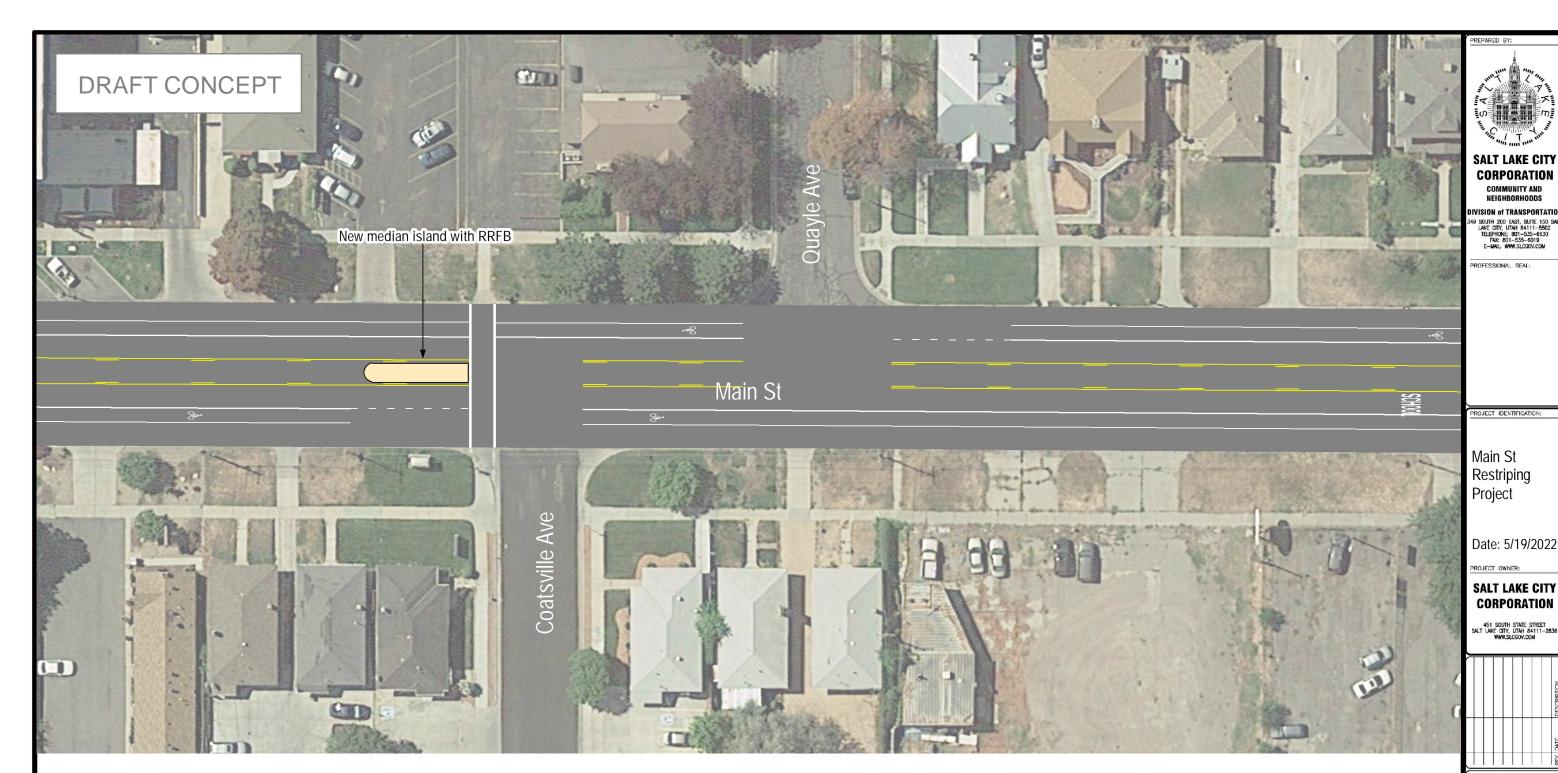

Project Roadway: Main Street

Project Extents: 2100 South to 700 South

These plans represent a concept developed by the Salt Lake City Transportation Division.

For questions or comments, please contact the project team in the Salt Lake City Transportation Division.