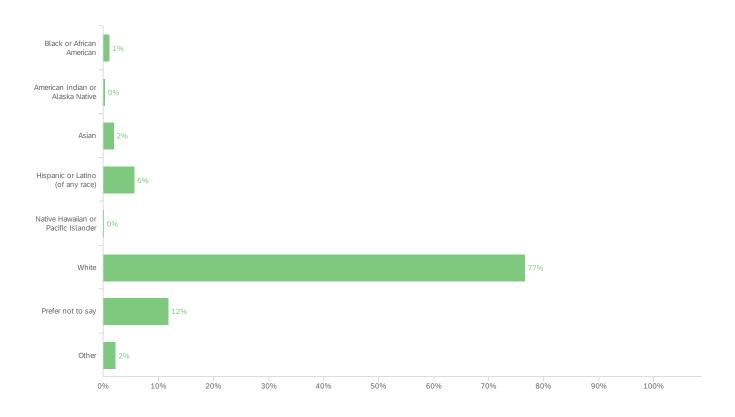

## Q26 - What is your ethnicity?

| # | Field                               |     | oice<br>ount |
|---|-------------------------------------|-----|--------------|
| 1 | Black or African American           | 1%  | 17           |
| 2 | American Indian or Alaska Native    | 0%  | 5            |
| 3 | Asian                               | 2%  | 28           |
| 4 | Hispanic or Latino (of any race)    | 6%  | 83           |
| 5 | Native Hawaiian or Pacific Islander | 0%  | 2            |
| 6 | White                               | 77% | 1117         |
| 7 | Prefer not to say                   | 12% | 173          |
| 8 | Other                               | 2%  | 33           |