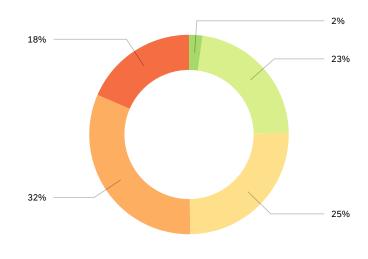

## Q2 - 2. How satisfied are you with Pioneer Park currently?

Extremely satisfied

Somewhat satisfied

| # | Field                              |     | oice<br>ount |
|---|------------------------------------|-----|--------------|
| 1 | Extremely satisfied                | 2%  | 35           |
| 2 | Somewhat satisfied                 | 23% | 362          |
| 3 | Neither satisfied nor dissatisfied | 25% | 403          |
| 4 | Somewhat dissatisfied              | 32% | 509          |
| 5 | Extremely dissatisfied             | 18% | 297          |
|   |                                    |     | 1606         |