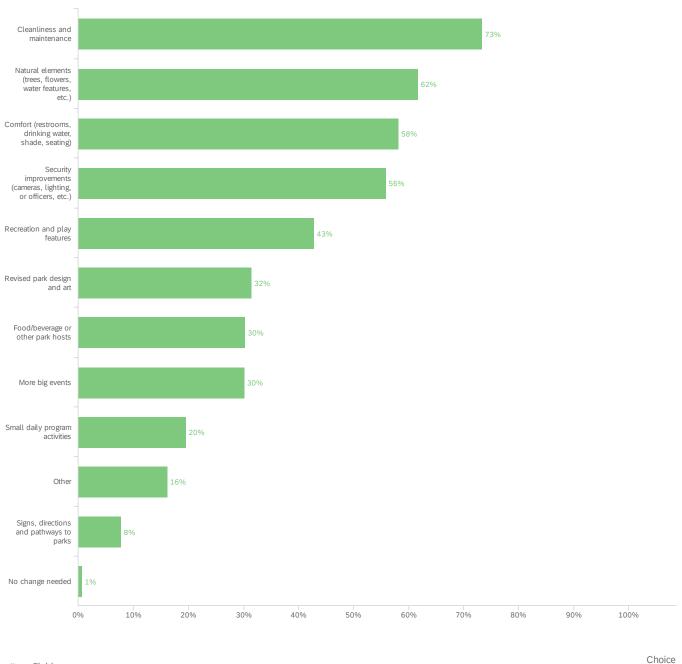

## Q4 - 4. What would make the park better? (select all that apply)

| # | Field                                                   |     | unt  |
|---|---------------------------------------------------------|-----|------|
| 1 | Revised park design and art                             | 7%  | 506  |
| 2 | Small daily program activities                          | 5%  | 314  |
| 3 | More big events                                         | 7%  | 485  |
| 4 | Recreation and play features                            | 10% | 688  |
| 5 | Natural elements (trees, flowers, water features, etc.) | 14% | 992  |
| 6 | Cleanliness and maintenance                             | 17% | 1179 |

| #  | Field                                                        | Choice<br>Count |
|----|--------------------------------------------------------------|-----------------|
| 7  | Signs, directions and pathways to parks                      | 2% 125          |
| 8  | Comfort (restrooms, drinking water, shade, seating)          | 14% 935         |
| 9  | Security improvements (cameras, lighting, or officers, etc.) | 13% 898         |
| 10 | Food/beverage or other park hosts                            | 7% 487          |
| 11 | No change needed                                             | 0% 11           |
| 12 | Other                                                        | 4% 260          |