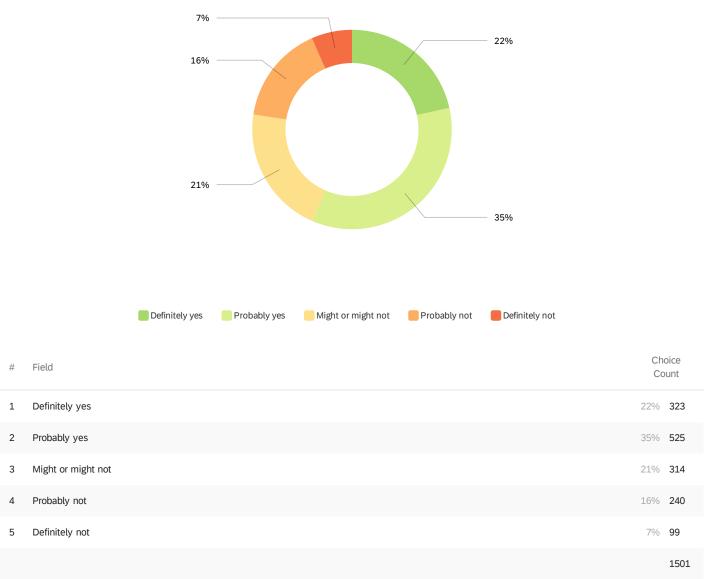

## Q34 - 13. Do you like Concept C: Urban Oasis alternative layout?

Showing rows 1 - 6 of 6

Rank Alternatives - 14. Rank the four options in the order of your favorite first. You can drag each option to change their place. 1 = Most favorite ... 4 = Least favorite.