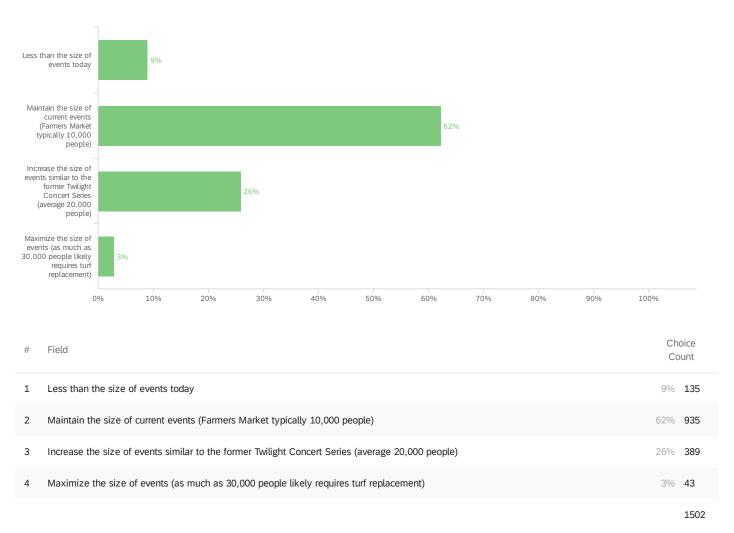

#### Q5 - 5. What is the maximum size of an event you would find acceptable for Pioneer

Park? This is considering park design changes and events pay for any damages.

Showing rows 1 - 5 of 5