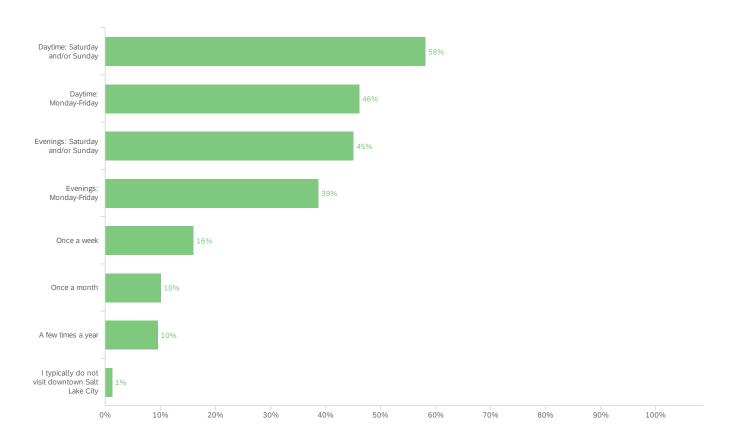

## Q3 - 3. When are you typically in downtown Salt Lake City? (select all that apply)

| # | Field                                            |     | oice<br>ount |
|---|--------------------------------------------------|-----|--------------|
| 1 | Daytime: Monday-Friday                           | 20% | 742          |
| 2 | Evenings: Monday-Friday                          | 17% | 623          |
| 3 | Daytime: Saturday and/or Sunday                  | 26% | 935          |
| 4 | Evenings: Saturday and/or Sunday                 | 20% | 725          |
| 5 | Once a week                                      | 7%  | 258          |
| 6 | Once a month                                     | 5%  | 163          |
| 7 | A few times a year                               | 4%  | 154          |
| 8 | I typically do not visit downtown Salt Lake City | 1%  | 21           |