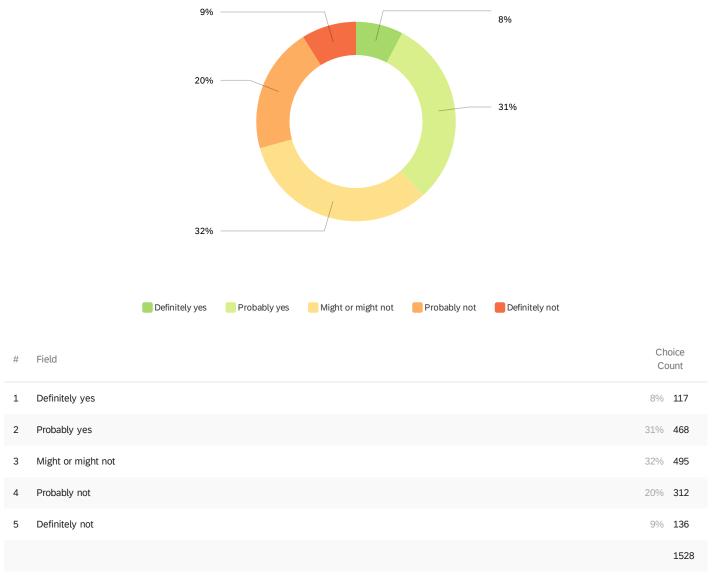

## Q39 - 10. Do you like the current layout of Pioneer Park today?

Showing rows 1 - 6 of 6