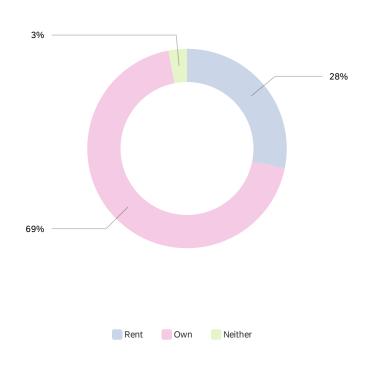

# Q24 - Do you rent or own your home?

| # | Field   | Choice<br>Count |
|---|---------|-----------------|
| 1 | Rent    | 28% 410         |
| 2 | Own     | 69% 1002        |
| 3 | Neither | 3% 44           |
|   |         | 1456            |

Showing rows 1 - 4 of 4