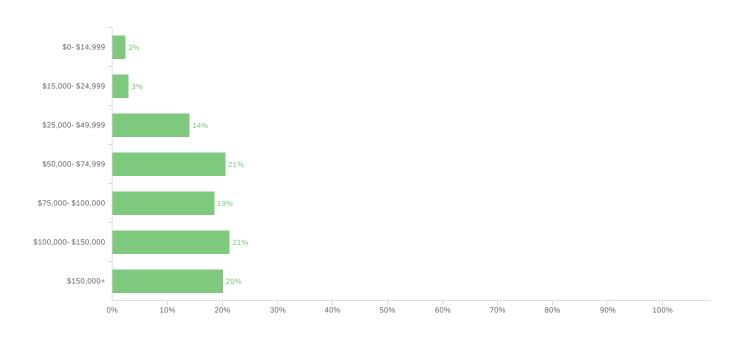

## Q23 - What is your household income?

| # | Field                |     | oice<br>ount |
|---|----------------------|-----|--------------|
| 1 | \$0- \$14,999        | 2%  | 34           |
| 2 | \$15,000- \$24,999   | 3%  | 42           |
| 3 | \$25,000- \$49,999   | 14% | 198          |
| 4 | \$50,000- \$74,999   | 21% | 290          |
| 5 | \$75,000- \$100,000  | 19% | 262          |
| 6 | \$100,000- \$150,000 | 21% | 301          |
| 7 | \$150,000+           | 20% | 284          |
|   |                      |     | 1411         |

Showing rows 1 - 8 of 8