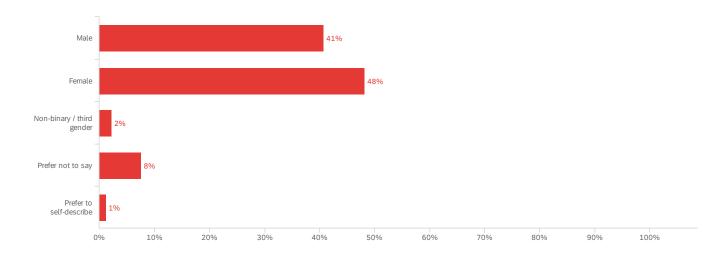

## Q25 - What is your gender?

| # | Field                     |     | oice<br>ount |
|---|---------------------------|-----|--------------|
| 1 | Male                      | 41% | 602          |
| 2 | Female                    | 48% | 712          |
| 3 | Non-binary / third gender | 2%  | 33           |
| 4 | Prefer not to say         | 8%  | 112          |
| 5 | Prefer to self-describe   | 1%  | 18           |
|   |                           |     | 1477         |