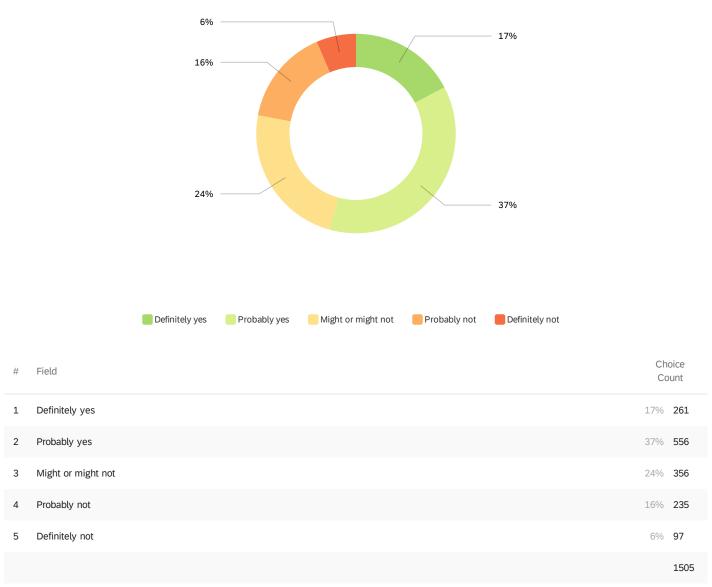

### Q33 - 12. Do you like Concept B: Downtown Destination alternative layout?

Showing rows 1 - 6 of 6