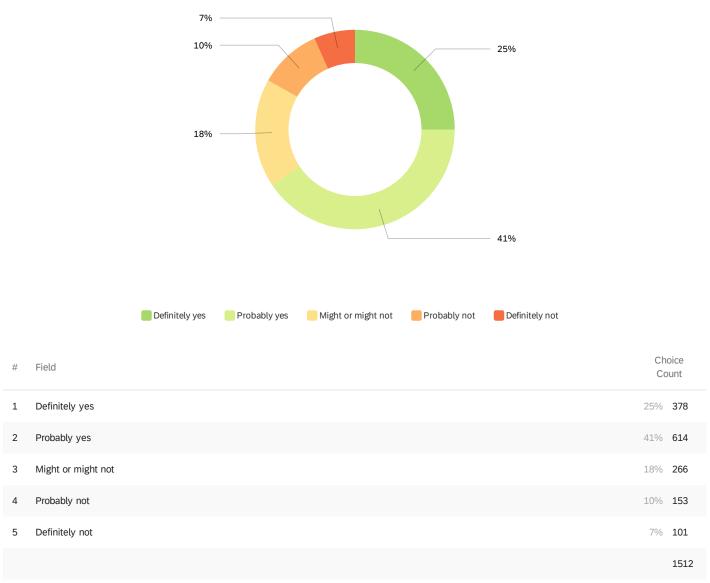

## Q22 - 11. Do you like Concept A: Playable City alternative layout?

Showing rows 1 - 6 of 6