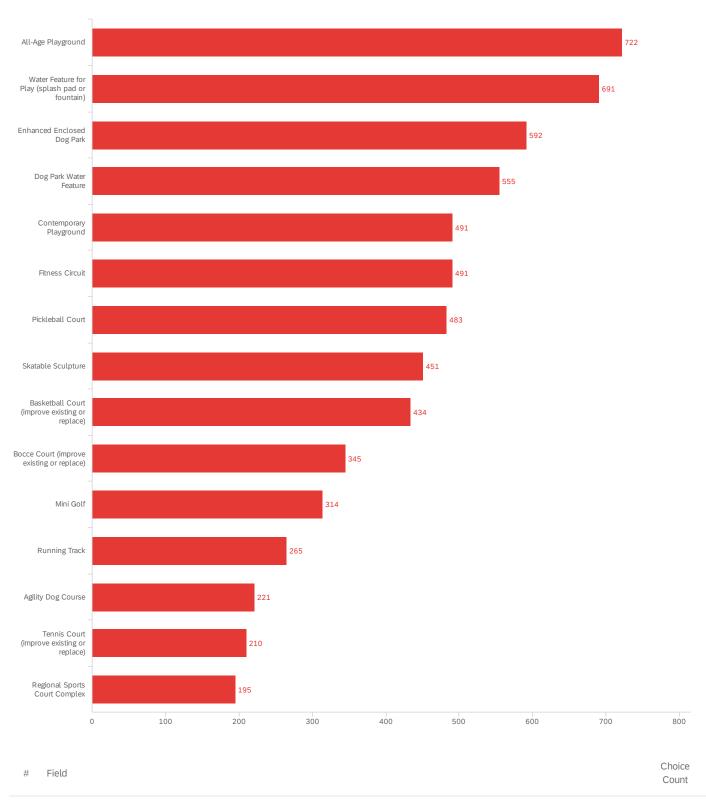

### Q - Active Play - 6. Select inspirational images of Active Play features you prefer for

#### Pioneer Park.

1 Contemporary Playground 8% 491

| #  | Field                                           |     | oice |
|----|-------------------------------------------------|-----|------|
| 2  | All-Age Playground                              | 11% | 722  |
| 3  | Running Track                                   | 4%  | 265  |
| 4  | Fitness Circuit                                 | 8%  | 491  |
| 5  | Water Feature for Play (splash pad or fountain) | 11% | 691  |
| 6  | Dog Park Water Feature                          | 9%  | 555  |
| 7  | Agility Dog Course                              | 3%  | 221  |
| 8  | Enhanced Enclosed Dog Park                      | 9%  | 592  |
| 9  | Pickleball Court                                | 7%  | 483  |
| 10 | Regional Sports Court Complex                   | 3%  | 195  |
| 11 | Tennis Court (improve existing or replace)      | 3%  | 210  |
| 12 | Basketball Court (improve existing or replace)  | 7%  | 434  |
| 13 | Bocce Court (improve existing or replace)       | 5%  | 345  |
| 14 | Mini Golf                                       | 5%  | 314  |
| 15 | Skatable Sculpture                              | 7%  | 451  |
|    |                                                 |     | 6460 |

Showing rows 1 - 16 of 16