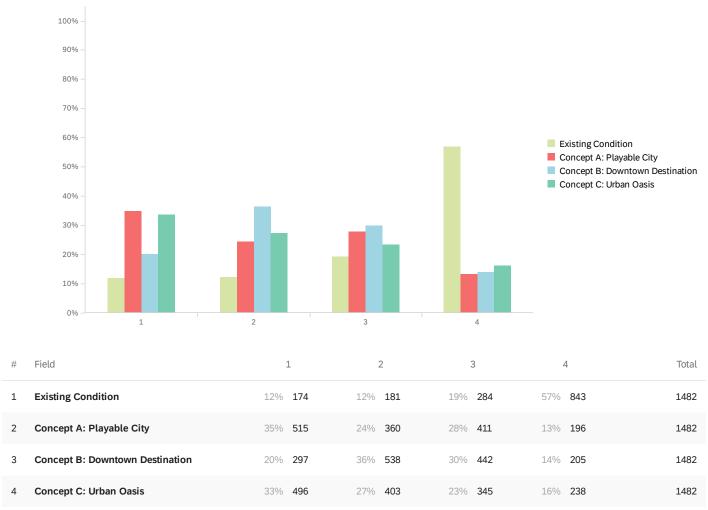

7  |
| 9  | Edible Garden                | 6% 442  |
| 10 | Tree Grove                   | 10% 750 |
| 11 | Water Structure              | 10% 794 |
| 12 | Destination Sculpture        | 7% 513  |

7757

Showing rows 1 - 13 of 13

## Q39 - 10. Do you like the current layout of Pioneer Park today?



Showing rows 1 - 6 of 6

## Q22 - 11. Do you like Concept A: Playable City alternative layout?



Showing rows 1 - 6 of 6

### Q33 - 12. Do you like Concept B: Downtown Destination alternative layout?



Showing rows 1 - 6 of 6

## Q34 - 13. Do you like Concept C: Urban Oasis alternative layout?



Showing rows 1 - 6 of 6

Rank Alternatives - 14. Rank the four options in the order of your favorite first. You can drag each option to change their place. 1 = Most favorite ... 4 = Least favorite.



Showing rows 1 - 4 of 4

## Q22 - What is your age?



| # | Field           |     | oice<br>ount |
|---|-----------------|-----|--------------|
| 1 | Younger than 18 | 0%  | 3            |
| 2 | 18-21           | 2%  | 29           |
| 3 | 22-30           | 24% | 355          |
| 4 | 31-40           | 30% | 443          |
| 5 | 41-50           | 18% | 265          |
| 6 | 51-60           | 11% | 168          |
| 7 | 61 or older     | 14% | 207          |
|   |                 |     | 1470         |

Showing rows 1 - 8 of 8

## Q23 - What is your household income?



| # | Field                |     | oice<br>ount |
|---|----------------------|-----|--------------|
| 1 | \$0- \$14,999        | 2%  | 34           |
| 2 | \$15,000- \$24,999   | 3%  | 42           |
| 3 | \$25,000- \$49,999