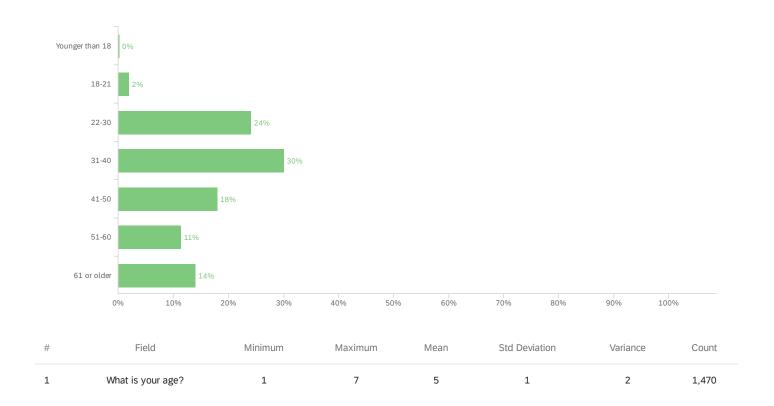

## Q22 - What is your age?

| # | Field           |     | oice<br>ount |
|---|-----------------|-----|--------------|
| 1 | Younger than 18 | 0%  | 3            |
| 2 | 18-21           | 2%  | 29           |
| 3 | 22-30           | 24% | 355          |
| 4 | 31-40           | 30% | 443          |
| 5 | 41-50           | 18% | 265          |
| 6 | 51-60           | 11% | 168          |
| 7 | 61 or older     | 14% | 207          |
|   |                 |     | 1470         |

Showing rows 1 - 8 of 8