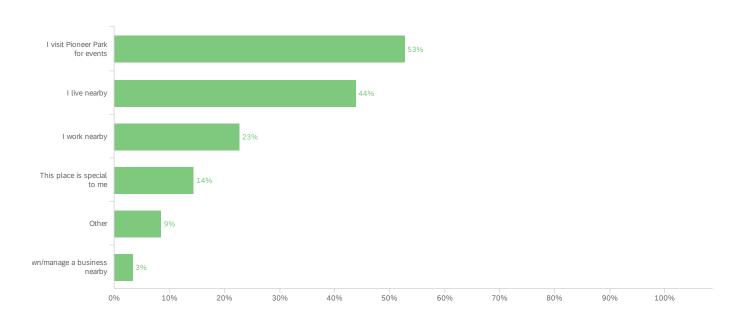

### Q1 - 1. What is your relationship to Pioneer Park? (select all that apply)

| # | Field                           |     | oice<br>ount |
|---|---------------------------------|-----|--------------|
| 1 | I live nearby                   | 30% | 705          |
| 2 | I work nearby                   | 16% | 365          |
| 3 | I visit Pioneer Park for events | 36% | 848          |
| 4 | I own/manage a business nearby  | 2%  | 54           |
| 5 | This place is special to me     | 10% | 232          |
| 6 | Other                           | 6%  | 137          |