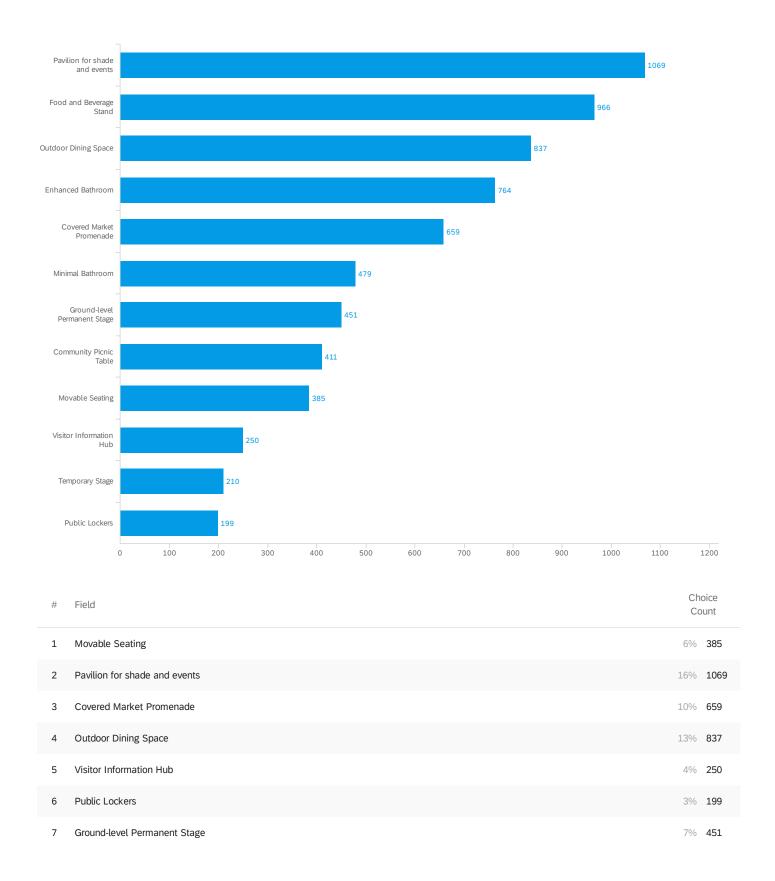

### Q - Public Space - 7. Select inspirational images of Public Spaces you prefer for Pioneer

#### Park.

| #  | Field                   | Choice<br>Count |
|----|-------------------------|-----------------|
| 8  | Temporary Stage         | 3% 210          |
| 9  | Minimal Bathroom        | 7% 479          |
| 10 | Enhanced Bathroom       | 11% 764         |
| 11 | Community Picnic Table  | 6% 411          |
| 12 | Food and Beverage Stand | 14% 966         |

6680

Showing rows 1 - 13 of 13