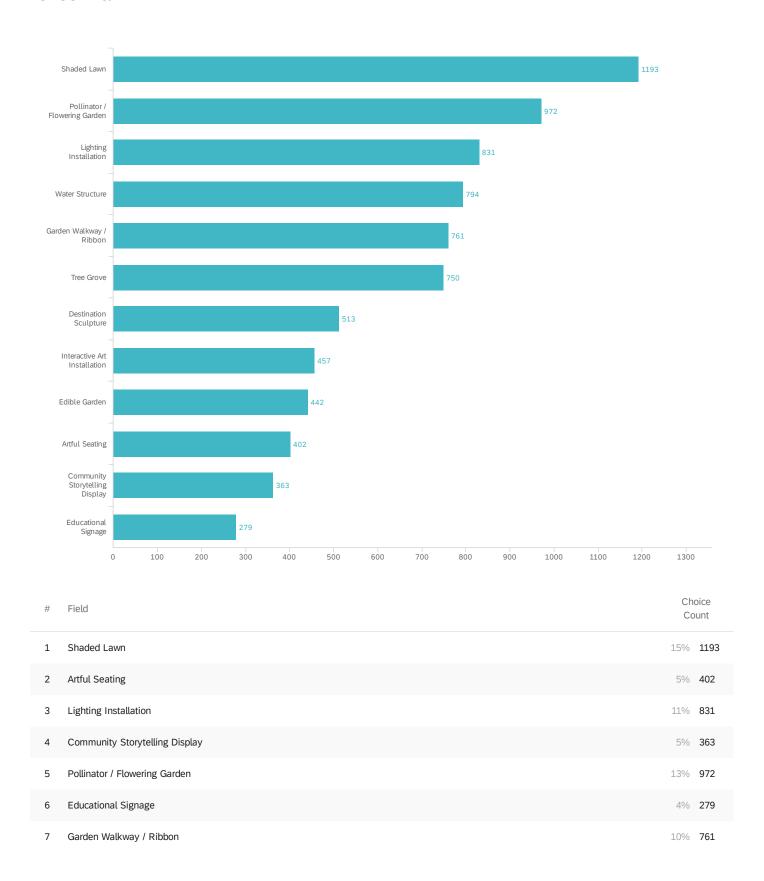

### Q - Passive Features - 8. Select inspirational images of Passive Features you prefer for

#### Pioneer Park.

| #  | Field                        | Count   |
|----|------------------------------|---------|
| 8  | Interactive Art Installation | 6% 457  |
| 9  | Edible Garden                | 6% 442  |
| 10 | Tree Grove                   | 10% 750 |
| 11 | Water Structure              | 10% 794 |
| 12 | Destination Sculpture        | 7% 513  |

7757

Showing rows 1 - 13 of 13