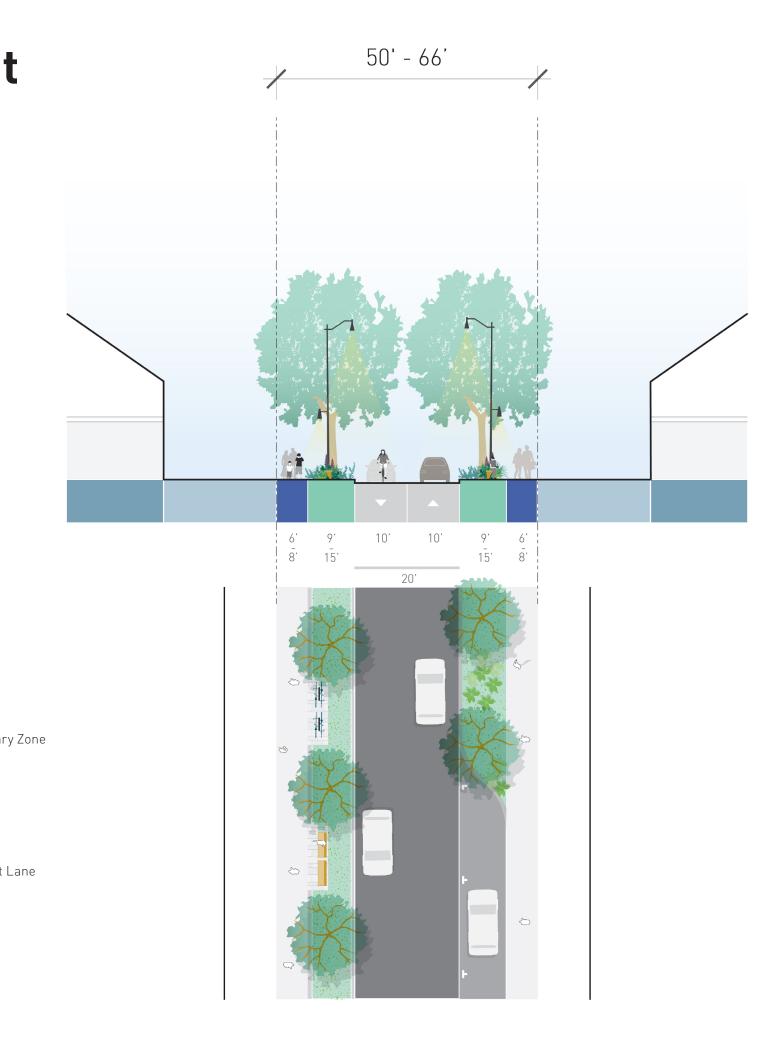

## 14. Neighborhood Green Street

A Neighborhood Street where greening and traffic calming are prioritized, and where walking and bicycling may be higher than on busier corridors.

| ROW                                               | 50' - 66'     |                         |
|---------------------------------------------------|---------------|-------------------------|
| Travel Lanes per direction                        | 0-1           |                         |
| Lane Width / Crossing Distance                    | 10' / 20'     |                         |
| Bike Lane                                         | -             |                         |
| Transit                                           | -             |                         |
| Median (or Left Turn Lane, when needed)           | -             |                         |
| Flex Area (i.e.,parking, transit stop, art, etc.) | 50%, One Side |                         |
| Sidewalk ft (Min-Max)                             | 6'-8'         |                         |
| Bldg Height (Existing/Allowable)                  | Varies        |                         |
| Setback (Min-Max)                                 | Small-Medium  |                         |
| Likely Functional Classification                  | Local         |                         |
| Target Speed                                      | 15 mph        |                         |
| Traffic Volumes                                   | Low           | Sidewalk<br>Setback     |
| Miles (% of total)                                | 9.7           | Green / Stationary Zone |
| Person Mobility                                   | High          | Vehicular Lane          |
| Greening                                          | High          | Bike Lane               |
| Placemaking                                       | Low           | Transit Stop            |
| Curbside Diversity                                | Low           | Potential Transit Lane  |
| Vehicle Mobility                                  | Low           | Flex Area               |