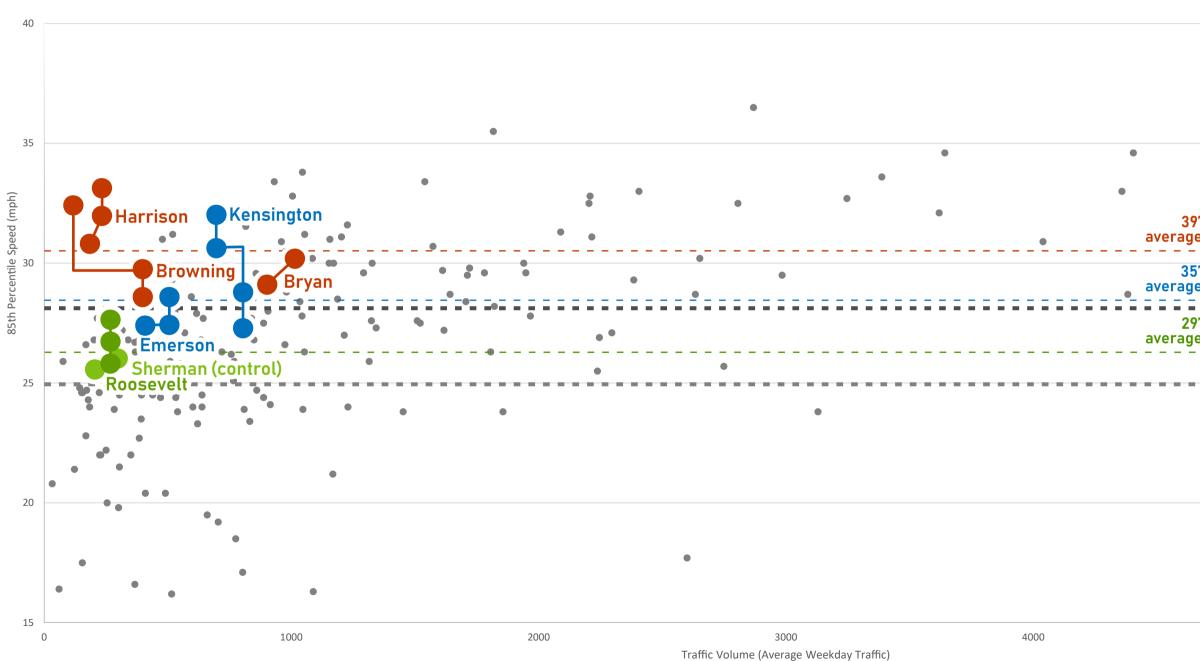

Traffic Volumes vs 85th Percentile Speed Salt Lake City Local Roadways 25 mph Speed Limit, Two Lanes, 2010-2018 Data, 196 Data Points and Averaged 2019 Data for the Six Project Avenues with One Control Added