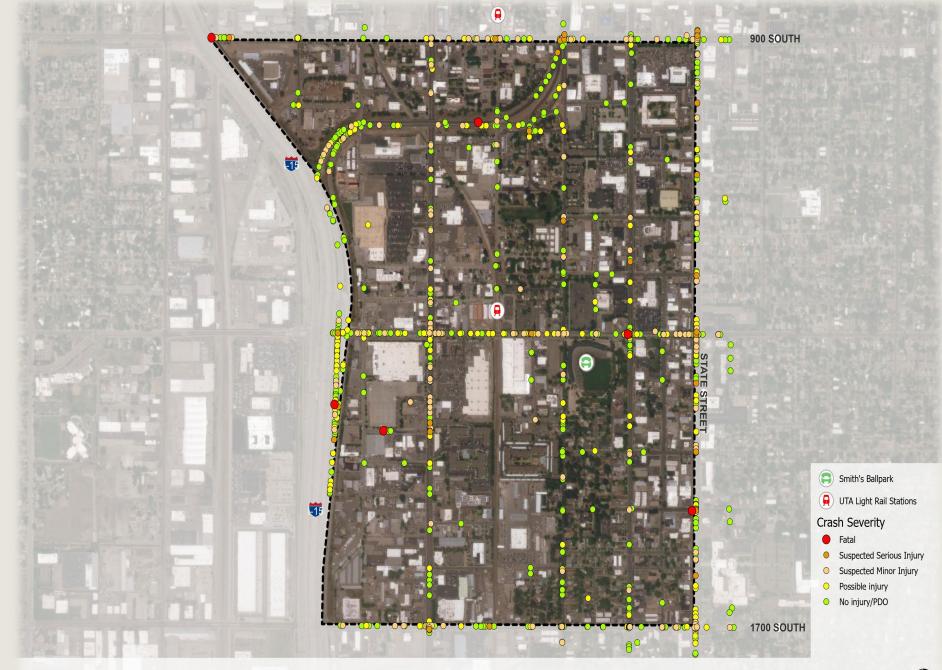

## *Total Crashes* 2015 - 2020

- Total: 1,306 Crashes
- Fatal: 6 Crashes
- Injury: 596 Crashes
- PDO: 704 Crashes

All Crashes (2015-2020) Salt Lake City, UT

## *Bike Crashes* 2015 - 2020

- Total: 52 Crashes
- Fatal: 1 Crashes
- Injury: 51 Crashes
- PDO: 0 Crashes

310 620

1,240

Bike Crashes (2015-2020) Salt Lake City, UT *Pedestrian Crashes* 2015 - 2020

- Total: 77 Crashes
- Fatal: 2 Crashes
- Injury: 73 Crashes
- PDO: 2 Crashes

Pedestrian Crashes (2015-2020) Salt Lake City, UT