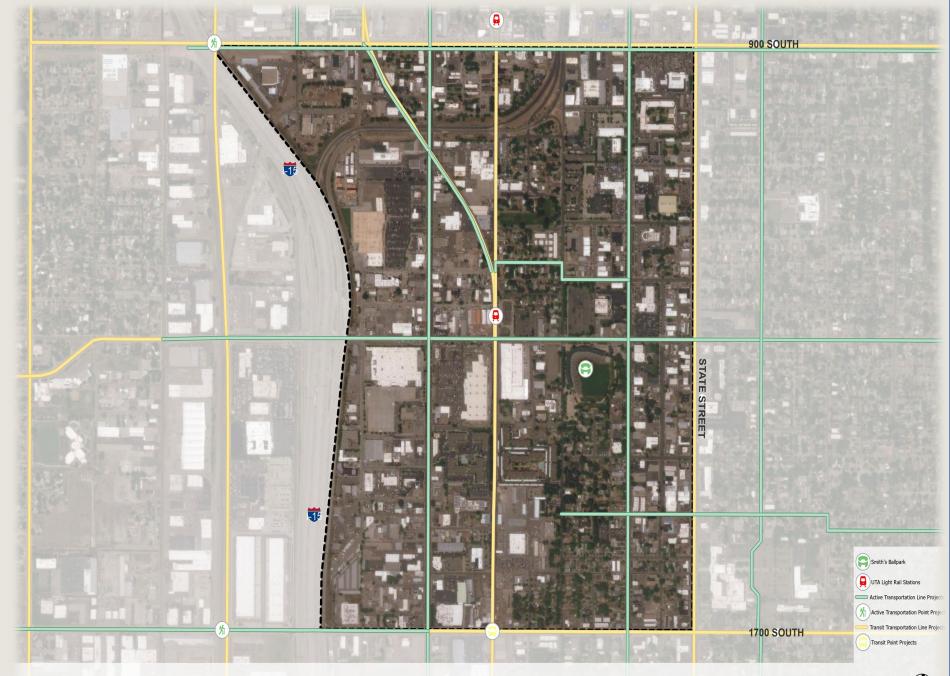

#### WFRC Future Projects 2050 Regional Transportation Plan

WFRC RTP 2050 Planned Active Transportation and Transit Projects Salt Lake City, UT

310 620 1,240 Foo

NORTH