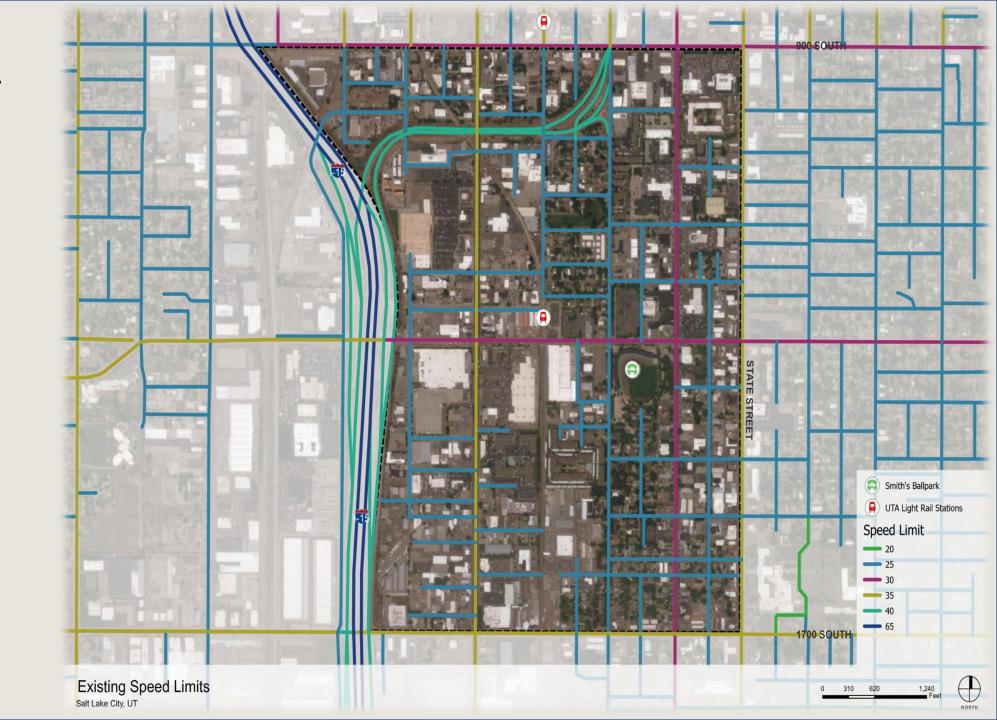

#### Bicycle Advisory Committee Meeting March 15, 2021



### Ballpark Station Area Plan

- Project Partners: WFRC, UTA, and SLC Transportation
- WFRC Transportation & Land Use Connection (TLC) grant
- Preliminary Goals:
  - Community/Neighbors, City/UTA define goals & vision for future neighborhood
  - Improve transportation options & connections





# ransportation and Connectivity

#### Speed Limits



## *Total Crashes* 2015 - 2020

- Total: 1,306 Crashes
- Fatal: 6 Crashes
- Injury: 596 Crashes
- PDO: 704 Crashes



All Crashes (2015-2020) Salt Lake City, UT

## *Bike Crashes* 2015 - 2020

- Total: 52 Crashes
- Fatal: 1 Crashes
- Injury: 51 Crashes
- PDO: 0 Crashes



310 620

1,240

Bike Crashes (2015-2020) Salt Lake City, UT *Pedestrian Crashes* 2015 - 2020

- Total: 77 Crashes
- Fatal: 2 Crashes
- Injury: 73 Crashes
- PDO: 2 Crashes



Pedestrian Crashes (2015-2020) Salt Lake City, UT

#### Bike Facilities Existing



NORTH

Salt Lake City, UT

#### Future Recommended Projects Various Sources

- Bus Rapid Transit
- Street Car
- Bike Lane
- Neighborhood Byways
- Shared Roadways
- Multi-Use Paths



310 620

1,240

Future Recommended Projects Salt Lake City, UT

#### WFRC Future Pro