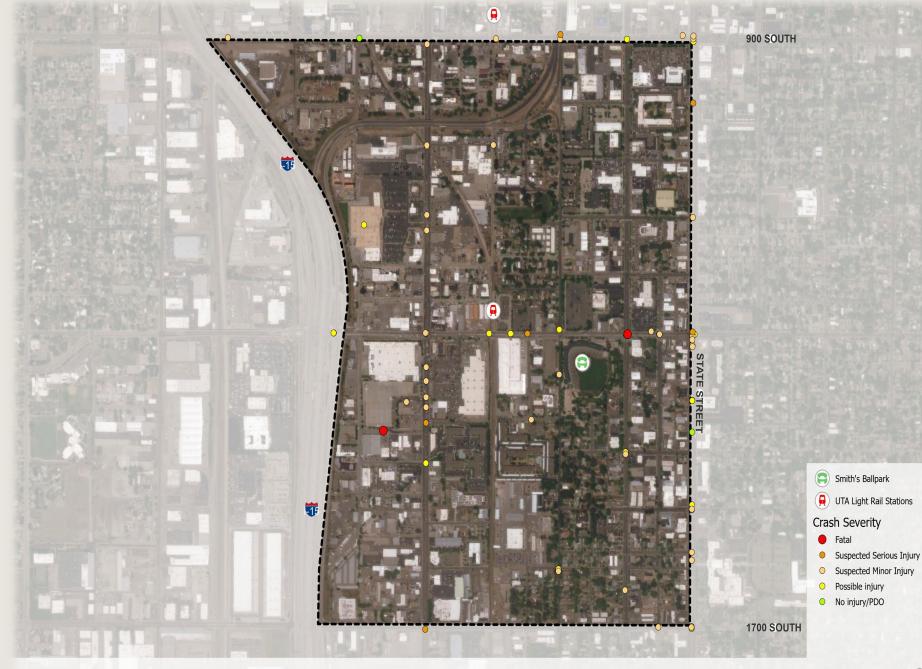

## *Bike Crashes* 2015 - 2020

- Total: 52 Crashes
- Fatal: 1 Crashes
- Injury: 51 Crashes
- PDO: 0 Crashes

310 620

1,240

Bike Crashes (2015-2020) Salt Lake City, UT *Pedestrian Crashes* 2015 - 2020

- Total: 77 Crashes
- Fatal: 2 Crashes
- Injury: 73 Crashes
- PDO: 2 Crashes

Pedestrian Crashes (2015-2020) Salt Lake City, UT