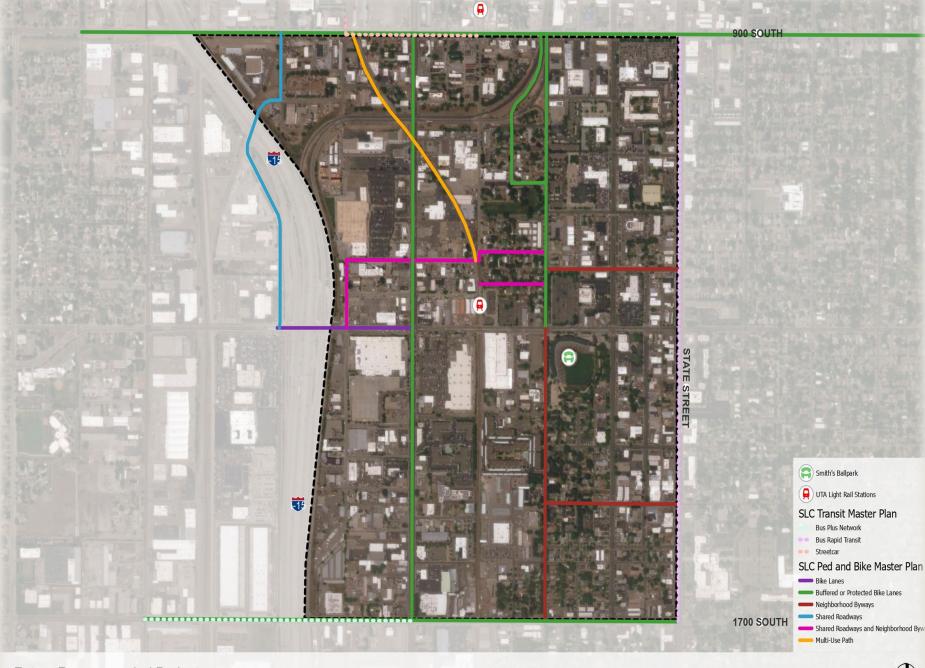

#### Future Recommended Projects Various Sources

- Bus Rapid Transit
- Street Car
- Bike Lane
- Neighborhood Byways
- Shared Roadways
- Multi-Use Paths

310 620

1,240

Future Recommended Projects Salt Lake City, UT

#### WFRC Future Projects 2050 Regional Transportation Plan

WFRC RTP 2050 Planned Active Transportation and Transit Projects Salt Lake City, UT

310 620 1,240 Foo

NORTH