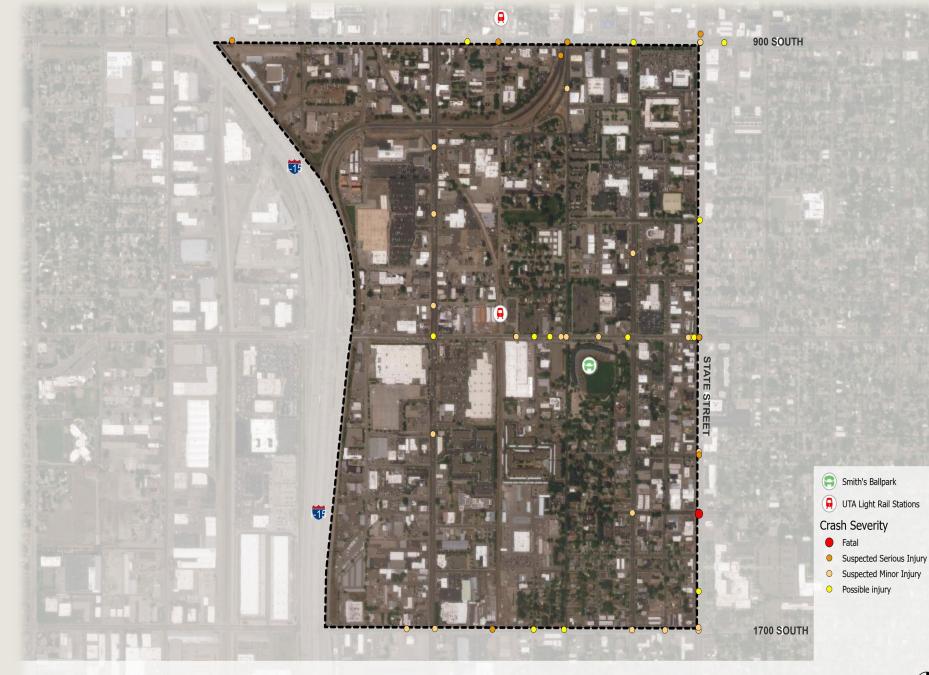

## *Total Crashes* 2015 - 2020

- Total: 1,306 Crashes
- Fatal: 6 Crashes
- Injury: 596 Crashes
- PDO: 704 Crashes

All Crashes (2015-2020) Salt Lake City, UT