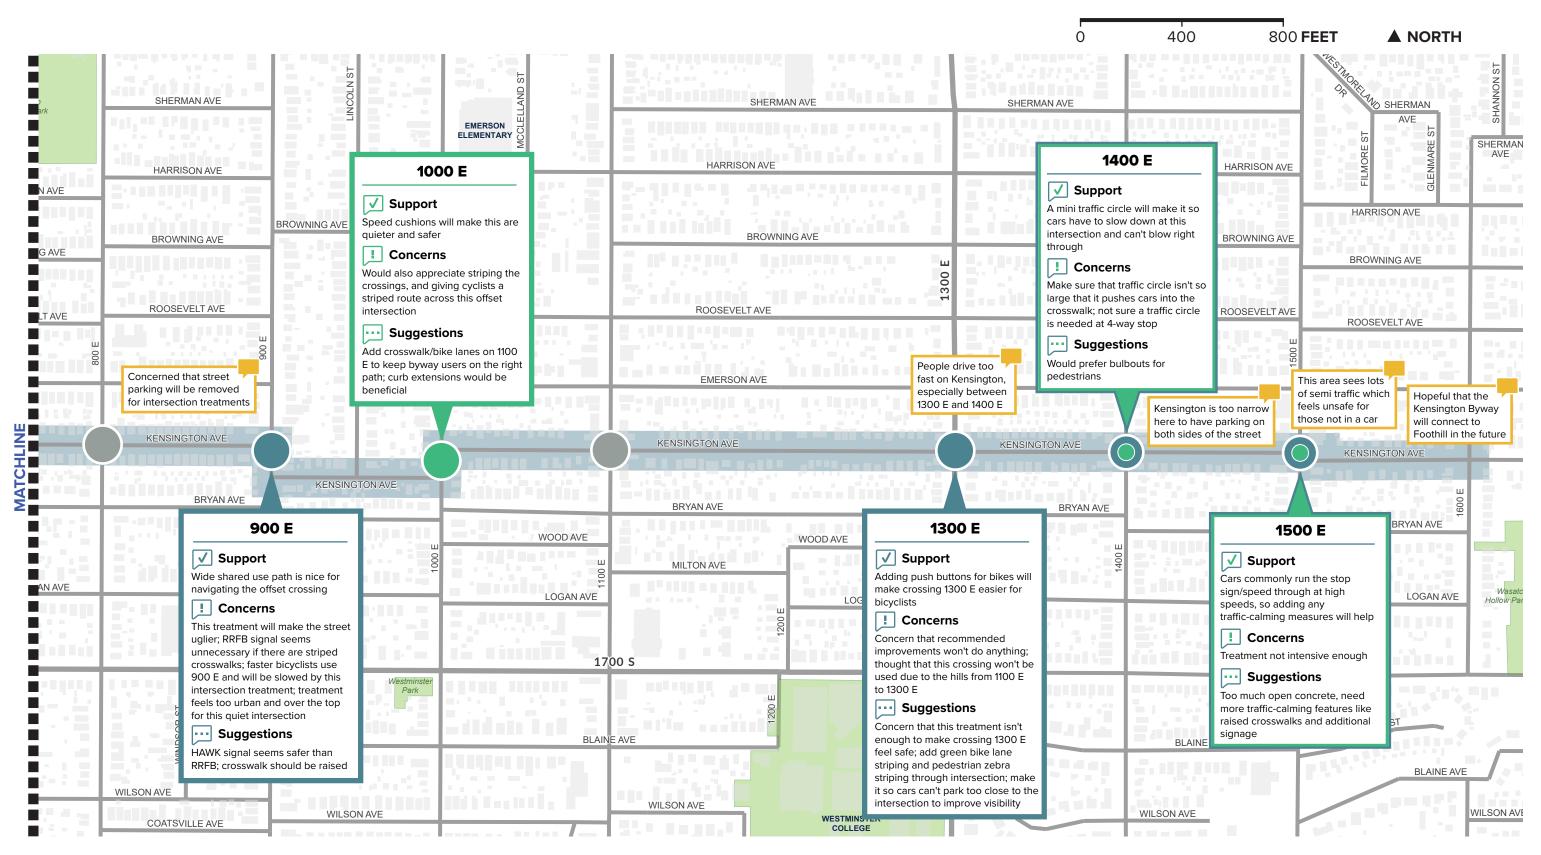

102 participants added 292 comments in response to the recommended treatments. From these comments, common themes were pulled out for each treatment related to support for the treatment, concerns, and suggestions for improving the treatment, and other items that the project team should consider when revising the treatments. The themes pulled for each treatment is shown on the Public Comments Map.

### **PUBLIC COMMENTS MAP**

TRAFFIC-CALMING/INTERSECTION IMPROVEMENT

SEPARATELY-FUNDED/PLANNED PROJECT

ADDITIONAL DESIGN SUGGESTIONS / ISSUES