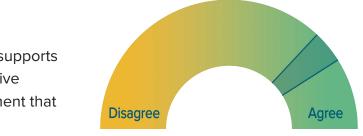

### **Designs Support the Project Goals**

Survey participants rated each proposed treatment along the corridor based on how well they felt it supports the objectives of the Salt Lake City Neighborhood Byways Program, from one (strongly disagree) to five (strongly agree). Average ratings for each treatment ranged between 3.7-4.1, showing overall agreement that the recommended treatments support the objectives of the Neighborhood Byways Program.