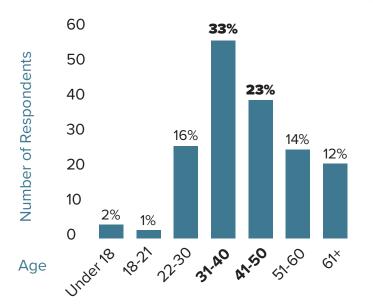

that the recommended treatments support the objectives of the Neighborhood Byways Program.

STREET

23B-123

SATELLITE

2400 S





### **PUBLIC COMMENTS MAP**



TRAFFIC-CALMING/INTERSECTION IMPROVEMENT

SEPARATELY-FUNDED/PLANNED PROJECT

ADDITIONAL DESIGN SUGGESTIONS / ISSUES





#### SLC NEIGHBORHOOD BYWAYS

800 East to 1600 East

# **Survey Participant Demographics**

TOTAL RESPONSES

## 184

A demographic survey was included with the interactive map to understand who was participating in the second round of the public input process. This was available from May 16 through June 14, 2023 and 184 total respondents completed this part of the survey. \*Note that not all respondents to the demographics questions left feedback on the proposed treatments.

AGE OF RESPONDENTS (168 RESPONSES)



# **RENT OR OWN (169 RESPONSES)** 16% Rent 84% Own

#### **GENDER (165 RESPONSES)**

| <b>49</b> % | Man                     |
|-------------|-------------------------|
| 41%         | Woman                   |
| 2%          | Non-Binary/Third Gender |
| 1%          | Prefer to self describe |
| 7%          | Prefer not to say       |

### HOUSEHOLD INCOME (IN THOUSANDS) (161 RESPONSES)



### **MOST COMMON ZIP CODES (154 RESPONSES)**



#### **ETHNICITY (143 RESPONSES)**

| 1% | Black or African<br>American           | 84% White        |
|----|----------------------------------------|------------------|
| 1% | American Indian or<br>Alaskan Native   | <b>10%</b> Other |
| 1% | Asian                                  |                  |
| 3% | Hispanic or Latino (of<br>any race)    |