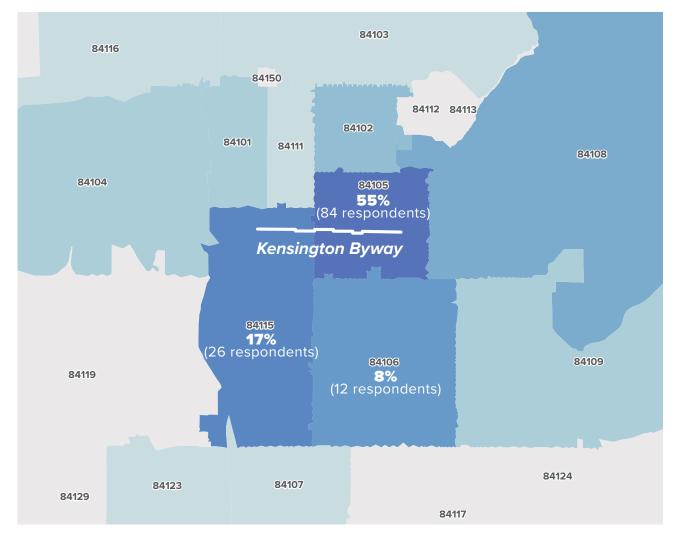

e interactive map to understand who was participating in the second round of the public input process. This was available from May 16 through June 14, 2023 and 184 total respondents completed this part of the survey. \*Note that not all respondents to the demographics questions left feedback on the proposed treatments.

AGE OF RESPONDENTS (168 RESPONSES)



# **RENT OR OWN (169 RESPONSES)** 16% Rent 84% Own

#### **GENDER (165 RESPONSES)**

| <b>49</b> % | Man                     |
|-------------|-------------------------|
| 41%         | Woman                   |
| 2%          | Non-Binary/Third Gender |
| 1%          | Prefer to self describe |
| 7%          | Prefer not to say       |

### HOUSEHOLD INCOME (IN THOUSANDS) (161 RESPONSES)



### **MOST COMMON ZIP CODES (154 RESPONSES)**



#### **ETHNICITY (143 RESPONSES)**

| 1% | Black or African<br>American           | 84% White        |
|----|----------------------------------------|------------------|
| 1% | American Indian or<br>Alaskan Native   | <b>10%</b> Other |
| 1% | Asian                                  |                  |
| 3% | Hispanic or Latino (of<br>any race)    |                  |
| 1% | Native Hawaiian or<br>Pacific Islander |                  |