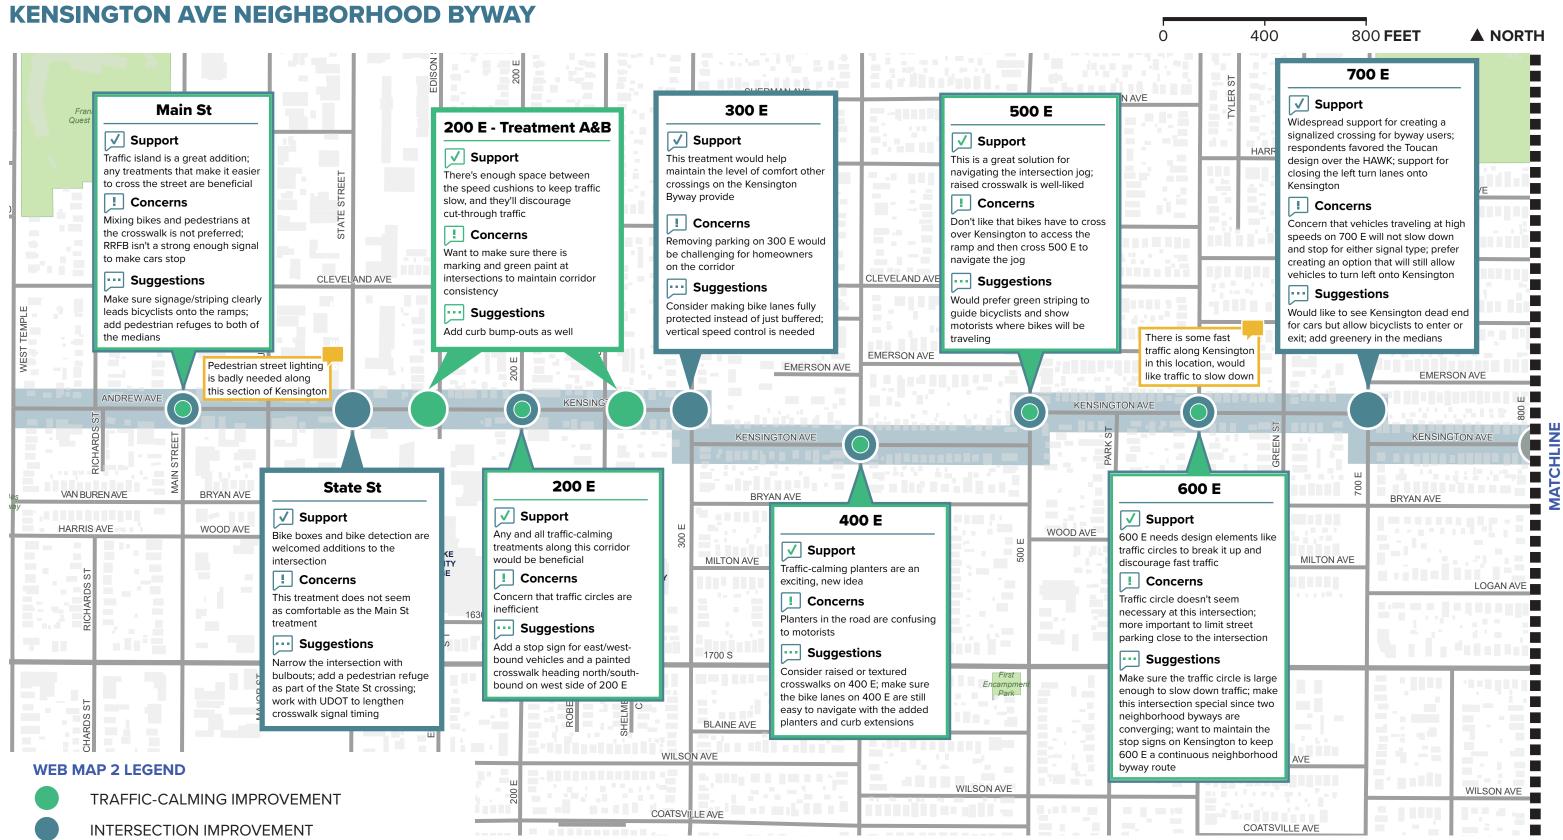

102 participants added 292 comments in response to the recommended treatments. From these comments, common themes were pulled out for each treatment related to support for the treatment, concerns, and suggestions for improving the treatment, and other items that the project team should consider when revising the treatments. The themes pulled for each treatment is shown on the Public Comments Map.

### **PUBLIC COMMENTS MAP**

TRAFFIC-CALMING/INTERSECTION IMPROVEMENT

SEPARATELY-FUNDED/PLANNED PROJECT

ADDITIONAL DESIGN SUGGESTIONS / ISSUES