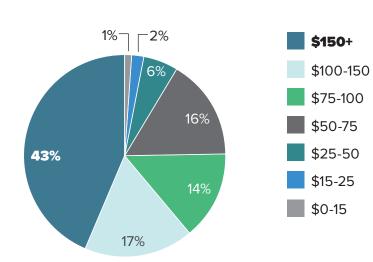

## 184

A demographic survey was included with the interactive map to understand who was participating in the second round of the public input process. This was available from May 16 through June 14, 2023 and 184 total respondents completed this part of the survey. \*Note that not all respondents to the demographics questions left feedback on the proposed treatments.

AGE OF RESPONDENTS (168 RESPONSES)



# **RENT OR OWN (169 RESPONSES)** 16% Rent 84% Own

#### **GENDER (165 RESPONSES)**

| <b>49</b> % | Man                     |
|-------------|-------------------------|
| 41%         | Woman                   |
| 2%          | Non-Binary/Third Gender |
| 1%          | Prefer to self describe |
| 7%          | Prefer not to say       |

### HOUSEHOLD INCOME (IN THOUSANDS) (161 RESPONSES)



### **MOST COMMON ZIP CODES (154 RESPONSES)**



#### **ETHNICITY (143 RESPONSES)**

| 1% | Black or African<br>American           | 84% White        |
|----|----------------------------------------|------------------|
| 1% | American Indian or<br>Alaskan Native   | <b>10%</b> Other |
| 1% | Asian                                  |                  |
| 3% | Hispanic or Latino (of<br>any race)    |                  |
| 1% | Native Hawaiian or<br>Pacific Islander |                  |